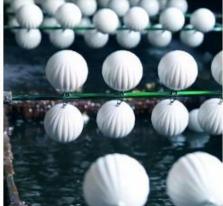

# **Product presentation:**

# **PRODUCT Specification:**

| <b>Product Type:</b> | Christmas Unbreakable Ornament                         |  |  |
|----------------------|--------------------------------------------------------|--|--|
| Material:            | Plastic                                                |  |  |
| Diameter:            | 15 cm                                                  |  |  |
| Moq:                 | 1000 pcs                                               |  |  |
| Packaging:           | kaging: poly bag                                       |  |  |
| Payment Term:        | L/C, T/t (30% deposit), Western Union,<br>PayPal, cash |  |  |