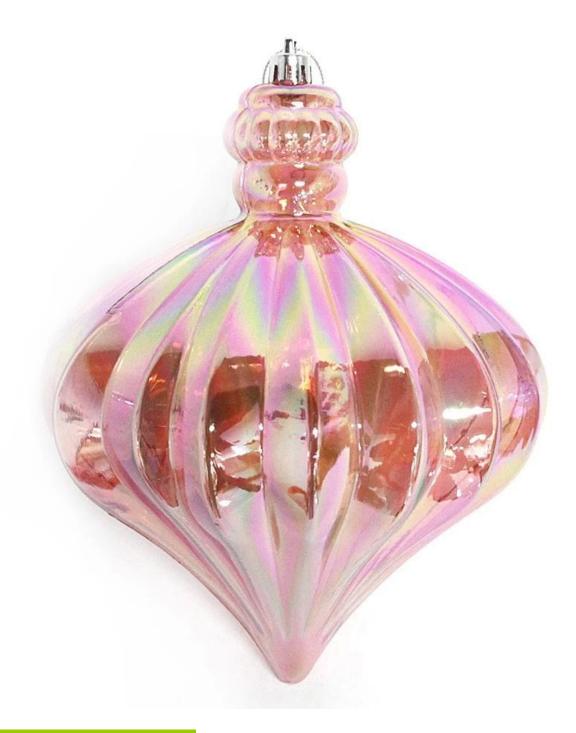

# **Product presentation:**

# **PRODUCT Specification:**

| <b>Product Type:</b> | Christmas Unbreakable Ornament                         |  |  |
|----------------------|--------------------------------------------------------|--|--|
| Material:            | Plastic                                                |  |  |
| Diameter:            | 15 cm                                                  |  |  |
| Moq:                 | 1000 pcs                                               |  |  |
| Packaging:           | kaging: poly bag                                       |  |  |
| Payment Term:        | L/C, T/t (30% deposit), Western Union,<br>PayPal, cash |  |  |