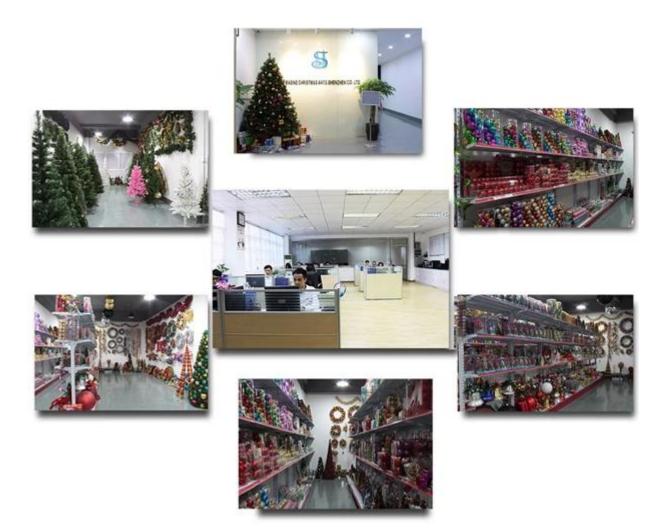

|  |  |
| Diameter:            | 15 cm                                                  |  |  |
| Moq:                 | 1000 pcs                                               |  |  |
| Packaging:           | kaging: poly bag                                       |  |  |
| Payment Term:        | L/C, T/t (30% deposit), Western Union,<br>PayPal, cash |  |  |

| Delivery time: | CIF, FOB Shenzhen, Express, by air |  |
|----------------|------------------------------------|--|
| Certificate:   | REACH, RoHS, EN71, CE etc          |  |

## Packaging:



# Load:



# **Production process:**







1. Prototype

2. Oilling

3. Electroplating







4. Spraying

5. Drying

6. Assembling

## Our factory:









**Certification:** 

### CERTIFICATE



### **Show:**



### **Company Profile:**

#### **ABOUT US**





#### Sen Masine Christmas Arts (Shenzhen) Co.,Ltd.

is a professional manufacturer of Christmas balls and Christmas trees of choice for some of the top names in retail and merchandising since 1996. We are capable of supplying different styles of products and doing OEM or customization which with

high quality and competitive price. Meanwhile,we're BSCI&SEDEX certified manufacturer and committed to using safe and environmental materials for all our products.















#### **OUR ADVANTAGES**

#### Sen Masine Christmas Arts (Shenzhen) Co., Ltd

is a China based manufacturer who is specializing in production of Christmas ball and Christmas tree since 1996. We're committing to supplying good quality products with competitive prices for cu