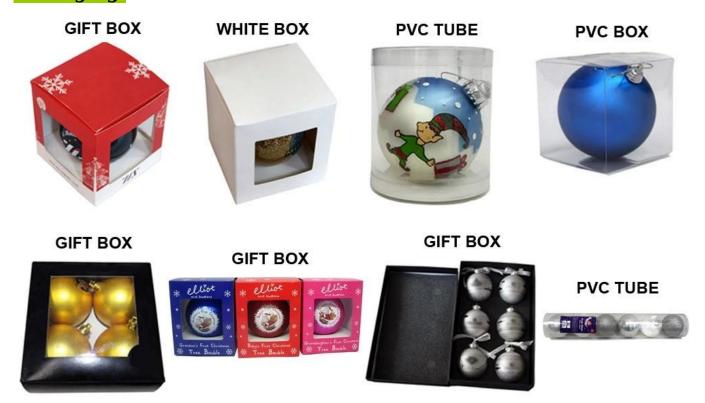

ct Type:</b> | Christmas Unbreakable Ornament                         |  |  |
|----------------------|--------------------------------------------------------|--|--|
| Material:            | Plastic                                                |  |  |
| Diameter:            | 15 cm                                                  |  |  |
| Moq:                 | 1000 pcs                                               |  |  |
| Packaging:           | kaging: poly bag                                       |  |  |
| Payment Term:        | L/C, T/t (30% deposit), Western Union,<br>PayPal, cash |  |  |

| Delivery time: | CIF, FOB Shenzhen, Express, by air |  |
|----------------|------------------------------------|--|
| Certificate:   | REACH, RoHS, EN71, CE etc          |  |

## Packaging:



# Load:



# **Production process:**







1. Prototype

2. Oilling

3. Electroplating







4. Spraying

5. Drying

6. Assembling

## Our factory:









**Certification:** 

### CERTIFICATE



### **Show:**



### **Company Profile:**

#### **ABOUT US**





#### Sen Masine Christmas Arts (Shenzhen) Co.,Ltd.

is a professional manufacturer of Christmas balls and Christmas trees of choice for some of the top names in retail and merchandising since 1996. We are capable of supplying different styles of products and doing OEM or customization which with

high quality and competitive price. Meanwhile,we're BSCI&SEDEX certified manufacturer and committed to using safe and environmental materials for all our products.















#### **OUR ADVANTAGES**

#### Sen Masine Christmas Arts