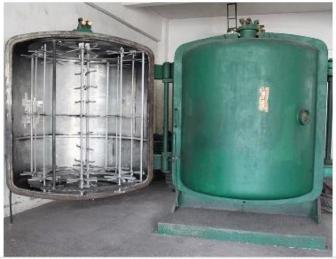

---------------------------|--|--|--|
| Material:            | Plastic                                                |  |  |  |
| Diameter:            | 6 cm                                                   |  |  |  |
| Moq:                 | 1000 set                                               |  |  |  |
| Packaging:           | PVC tube                                               |  |  |  |
| Payment Term:        | L/C, T/t (30% deposit), Western Union,<br>PayPal, cash |  |  |  |
| Delivery time:       | CIF, FOB Shenzhen, Express, by air                     |  |  |  |
| Certificate:         | REACH, RoHS, EN71, CE etc                              |  |  |  |

## Packaging:



### Load:



**Production process:** 



1. Prototype 2. Oilling 3. Electroplating



## Our factory:









Certification:

#### CERTIFICATE



## **Show:**



### **Company Profile:**

#### **ABOUT US**





#### Sen Masine Christmas Arts (Shenzhen) Co.,Ltd.

is a professional manufacturer of Christmas balls and Christmas trees of choice for some of the top names in retail and merchandising since 1996. We are capable of supplying different styles of products and doing OEM or customization which with

high quality and competitive price. Meanwhile,we're BSCI&SEDEX certified manufacturer and committed to using safe and environmental materials for all our products.















#### **OUR ADVANTAGES**

#### Sen Masine Christmas Arts (Shenzhen) Co., Ltd

is a China based manufacturer who is specializing in production of Christmas ball and Christmas tree since 1996. We're committing to supplyin