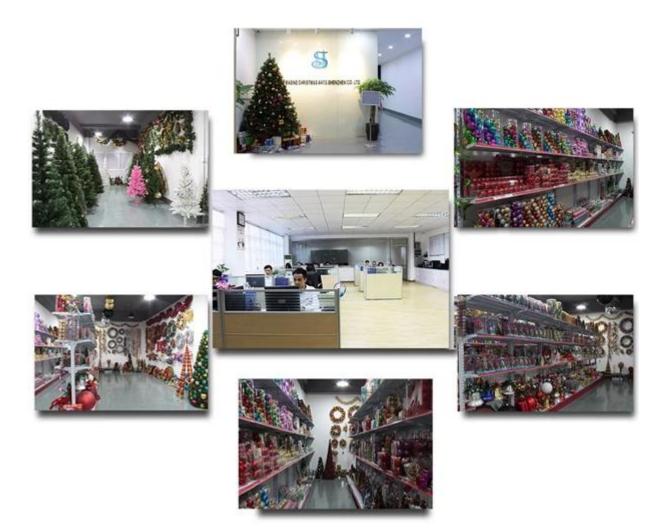

| Plastic                                                |  |  |  |
| Diameter:            | 6 cm                                                   |  |  |  |
| Moq:                 | 1000 set                                               |  |  |  |
| Packaging:           | PVC tube                                               |  |  |  |
| Payment Term:        | L/C, T/t (30% deposit), Western Union,<br>PayPal, cash |  |  |  |
| Delivery time:       | CIF, FOB Shenzhen, Express, by air                     |  |  |  |
| Certificate:         | REACH, RoHS, EN71, CE etc                              |  |  |  |

## Packaging:



### Load:



**Production process:** 



1. Prototype 2. Oilling 3. Electroplating



## Our factory:









Certification:

#### CERTIFICATE



## **Show:**



### **Company Profile:**

#### **ABOUT US**





#### Sen Masine Christmas Arts (Shenzhen) Co.,Ltd.

is a professional manufacturer of Christmas balls and Christmas trees of choice for some of the top names in retail and merchandising since 1996. We are capable of supplying different styles of products and doing OEM or customization which with

high quality and competitive price. Meanwhile,we're BSCI&SEDEX certified manufacturer and committed to using safe and environmental materials for all our products.















#### **OUR ADVANTAGES**

#### Sen Masine Christmas Arts (Shenzhen) Co., Ltd

is a China based manufacturer who is specializing in production of Christmas ball and Christmas tree since 1996. We're committing to supplying good quality products with competitive prices for cu