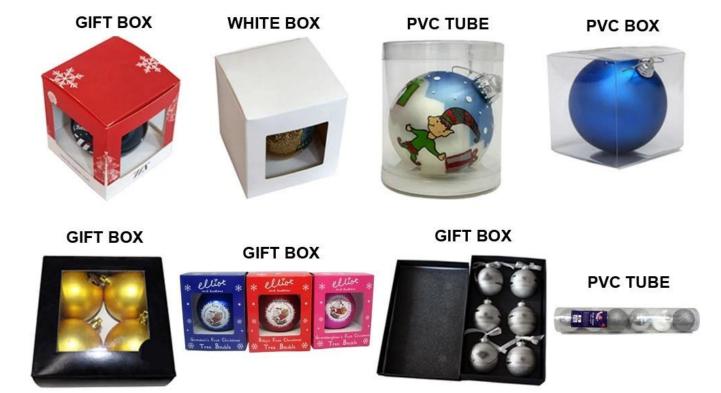

Unbreakable Ornament                         |  |  |  |
|----------------------|--------------------------------------------------------|--|--|--|
| Material:            | Plastic                                                |  |  |  |
| Diameter:            | 6 cm                                                   |  |  |  |
| Moq:                 | 1000 set                                               |  |  |  |
| Packaging:           | PVC tube                                               |  |  |  |
| Payment Term:        | L/C, T/t (30% deposit), Western Union,<br>PayPal, cash |  |  |  |
| Delivery time:       | CIF, FOB Shenzhen, Express, by air                     |  |  |  |
| Certificate:         | REACH, RoHS, EN71, CE etc                              |  |  |  |

## Packaging:



### Load:



**Production process:** 



1. Prototype 2. Oilling 3. Electroplating



## Our factory:









Certification:

#### CERTIFICATE



## **Show:**



### **Company Profile:**

#### **ABOUT US**





#### Sen Masine Christmas Arts (Shenzhen) Co.,Ltd.

is a professional manufacturer of Christmas balls and Christmas trees of choice for some of the top names in retail and merchandising since 1996. We are capable of supplying different styles of products and doing OEM or customization which with

high quality and competitive price. Meanwhile,we're BSCI&SEDEX certified manufacturer and committed to using safe and environmental materials for all our products.















#### **OUR ADVANTAGES**

#### Sen Masine Christmas Arts (Shenzhen) Co., Ltd

is a China based manufacturer wh