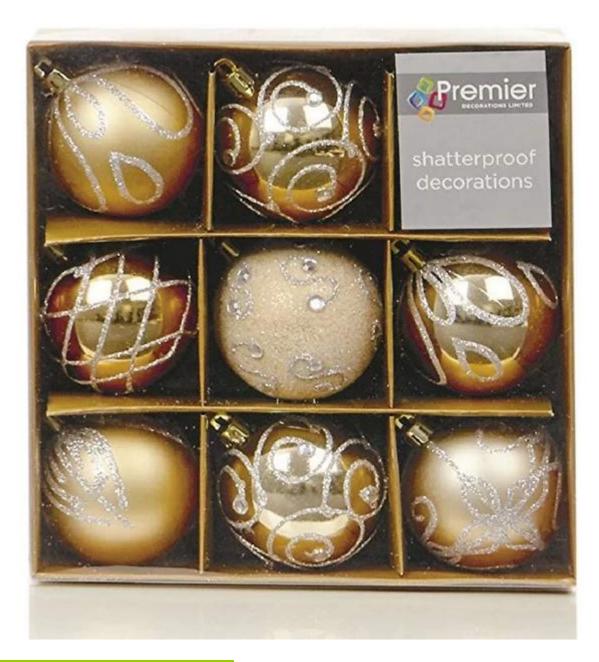

# **Product presentation:**

# **PRODUCT Specification:**

| <b>Product Type:</b> | Christmas Unbreakable Ornament                         |  |  |  |
|----------------------|--------------------------------------------------------|--|--|--|
| Material:            | Plastic                                                |  |  |  |
| Diameter:            | 6 cm                                                   |  |  |  |
| Moq:                 | 1000 set                                               |  |  |  |
| Packaging:           | PVC tube                                               |  |  |  |
| Payment Term:        | L/C, T/t (30% deposit), Western Union,<br>PayPal, cash |  |  |  |
| Delivery time:       | CIF, FOB Shenzhen, Express, by air                     |  |  |  |
| Certificate:         | REACH, RoHS, EN71, CE etc                              |  |  |  |