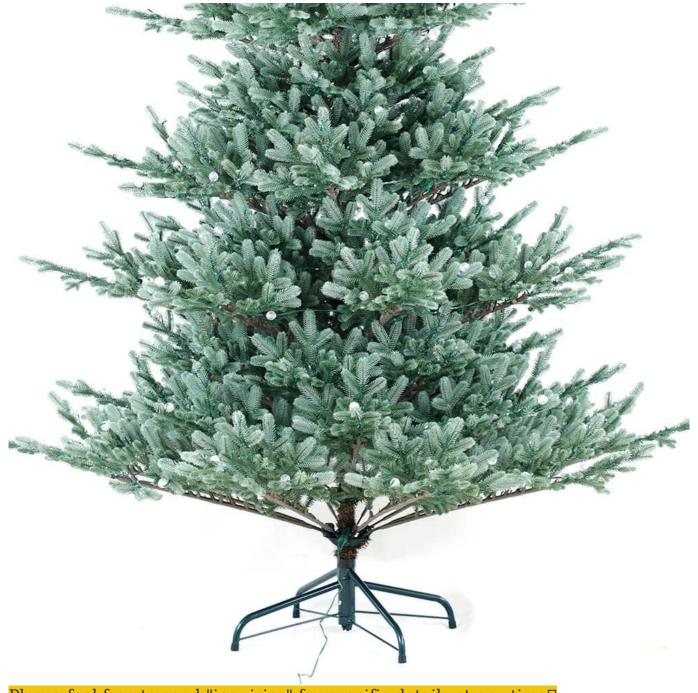

$7614\ \mathrm{Tips}\ \mathrm{Artificial}\ \mathrm{Xmas}\ \mathrm{Trees}\ \mathrm{Outdoor}\ \mathrm{Indoor}\ \mathrm{Holiday}\ \mathrm{Home}\ \mathrm{Party}\ \mathrm{Decoration}\ 7.5\mathrm{ft}\ \mathrm{Full}\ \mathrm{PE}\ \mathrm{Christmas}\ \mathrm{Tree}$ 