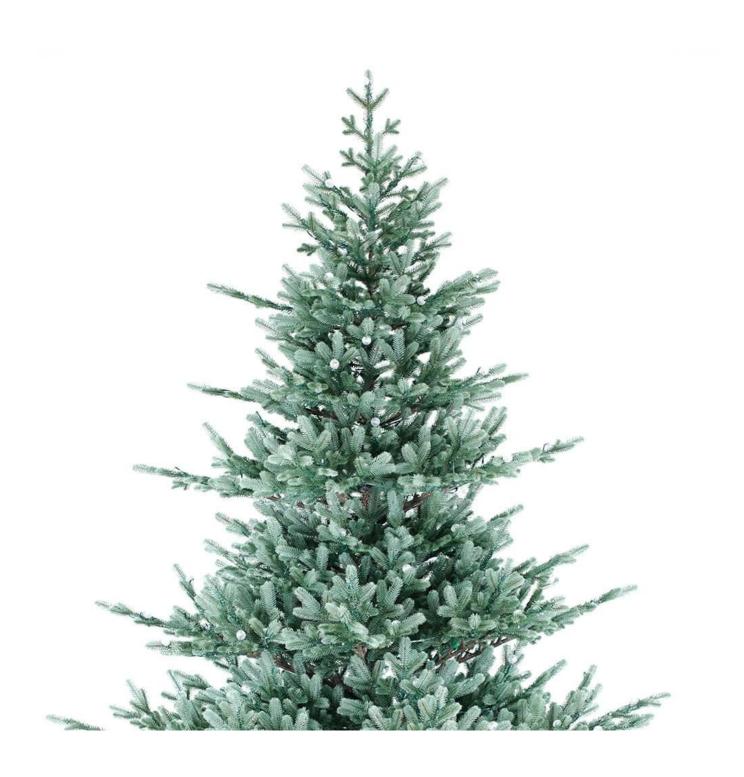

$7614\ \mathrm{Tips}\ \mathrm{Artificial}\ \mathrm{Xmas}\ \mathrm{Trees}\ \mathrm{Outdoor}\ \mathrm{Indoor}\ \mathrm{Holiday}\ \mathrm{Home}\ \mathrm{Party}\ \mathrm{Decoration}\ 7.5\mathrm{ft}\ \mathrm{Full}\ \mathrm{PE}\ \mathrm{Christmas}\ \mathrm{Tree}$ 