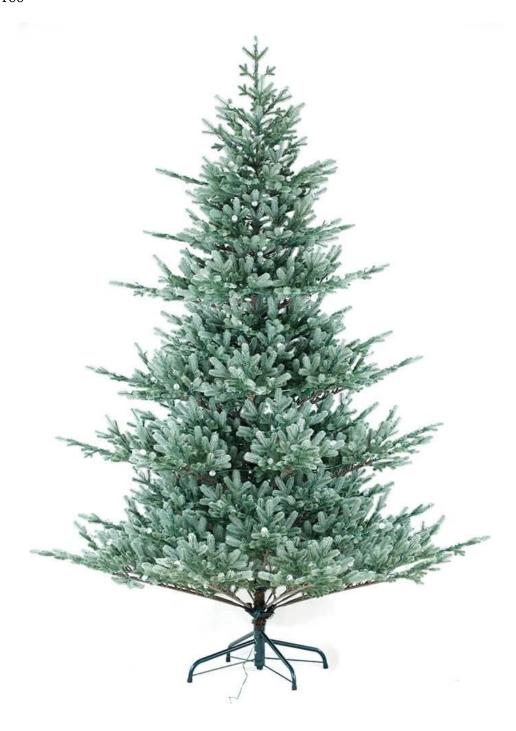

$7614\ \mathrm{Tips}\ \mathrm{Artificial}\ \mathrm{Xmas}\ \mathrm{Trees}\ \mathrm{Outdoor}\ \mathrm{Indoor}\ \mathrm{Holiday}\ \mathrm{Home}\ \mathrm{Party}\ \mathrm{Decoration}\ 7.5\mathrm{ft}\ \mathrm{Full}\ \mathrm{PE}\ \mathrm{Christmas}\ \mathrm{Tree}$ 