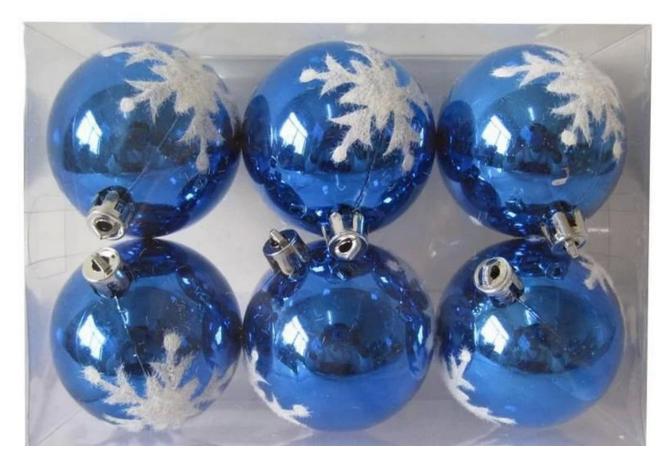

# **Product presentation:**

# **PRODUCT Specification:**

| Product Type:         | Christmas Unbreakable Ornament                         |
|-----------------------|--------------------------------------------------------|
| Material:             | Plastic                                                |
| Diameter:             | 6 cm                                                   |
| Moq:                  | 1000 set                                               |
| Packaging:            | PVC tube                                               |
| Payment Term:         | L/C, T/t (30% deposit), Western Union,<br>PayPal, cash |
| <b>Delivery time:</b> | CIF, FOB Shenzhen, Express, by air                     |
| Certificate:          | REACH, RoHS, EN71, CE etc                              |