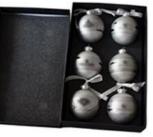

t Type:         | Christmas Unbreakable Ornament                         |
|-----------------------|--------------------------------------------------------|
| Material:             | Plastic                                                |
| Diameter:             | 6 cm                                                   |
| Moq:                  | 1000 set                                               |
| Packaging:            | PVC tube                                               |
| Payment Term:         | L/C, T/t (30% deposit), Western Union,<br>PayPal, cash |
| <b>Delivery time:</b> | CIF, FOB Shenzhen, Express, by air                     |
| Certificate:          | REACH, RoHS, EN71, CE etc                              |

# Packaging:



**GIFT BOX** 

GIFT BOX

**GIFT BOX** 







PVC TUBE

## Load:



**Production process:** 



1. Prototype

2. Oilling

3. Electroplating



4. Spraying

5. Drying

6. Assembling

## **Our factory:**



**Certification:** 

## CERTIFICATE



Show:



### **Company Profile:**

### ABOUT US



#### OUR ADVANTAGES

#### Sen Masine Christmas Arts (Shenzhen) Co., Ltd

is a China based manufacturer who is specializing in production of Christmas ball and Christmas tree

since 1996. We're committing to supplying good quality products with competitive prices for customers,

which also win us good reputation from the oversea markets.

#### Company's Advantages:

- 1. We are BSCI and SEDEX certified manufacturer. More certificates including ISO, ROHS, REACH, CE, EN71 are available.
- 2. With more than 20 years manufacturer experience and 10