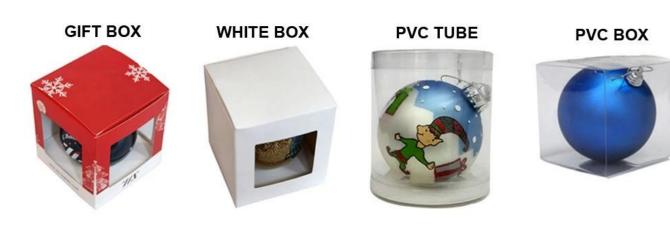

n:**



# **PRODUCT Specification:**

| Product Type:         | Christmas Unbreakable Ornament                         |
|-----------------------|--------------------------------------------------------|
| Material:             | Plastic                                                |
| Diameter:             | 6 cm                                                   |
| Moq:                  | 1000 set                                               |
| Packaging:            | PVC tube                                               |
| Payment Term:         | L/C, T/t (30% deposit), Western Union,<br>PayPal, cash |
| <b>Delivery time:</b> | CIF, FOB Shenzhen, Express, by air                     |
| Certificate:          | REACH, RoHS, EN71, CE etc                              |

# Packaging:



**GIFT BOX** 

GIFT BOX

**GIFT BOX** 







PVC TUBE

## Load:



**Production process:** 



1. Prototype

2. Oilling

3. Electroplating



4. Spraying

5. Drying

6. Assembling

## **Our factory:**



**Certification:** 

## CERTIFICATE



Show:



### **Company Profile:**

### ABOUT US



#### OUR ADVANTAGES

#### Sen Masine Christmas Arts (Shenzhen) Co., Ltd

is a China based manufacturer who is specializing in production of Christmas ball and Christmas tree

since 1996. We're committing to supplying good quality products with competitive prices for customers,

which also win us good reputation from the oversea markets.

#### Company's Advantages:

- 1. We are BSCI and SEDEX certified manufacturer. More certificates including ISO, ROHS, REACH, CE, EN71 are available.
- 2. With more