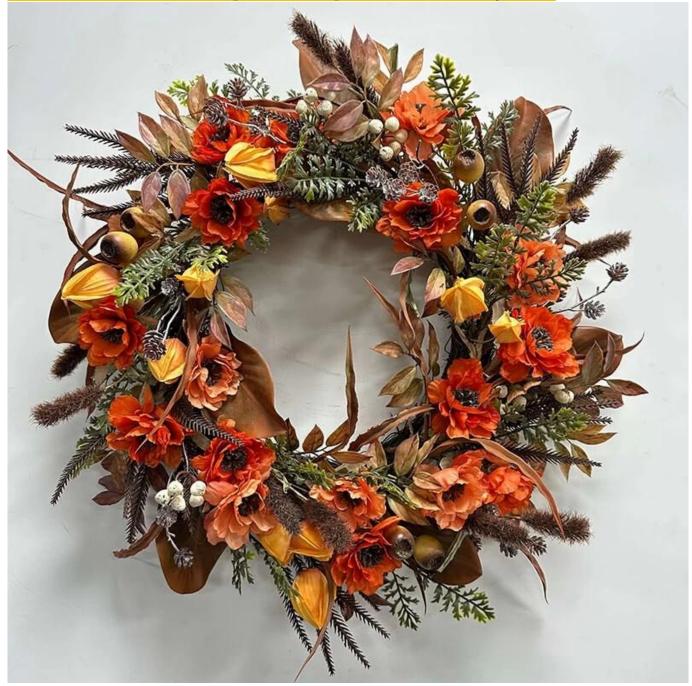

24Inch Papaver flower autumn Wreath for wall front door hanging holiday fall harvest decoration

DIY design customization: We can modify any ornaments according to your needs, come up with new ideas, and design new wreath decoration[]

About size:26-30inch or custom, Suitable for indoor and outdoor use Please feel free to send "inquiries" for specific details at any time

Whether you're seeking traditional decorations or want something unique and creative, Senmasine manufacturers offer an abundant selection. Let's embrace the joy and creativity of this festive season together! If you have any further questions, feel free to ask.