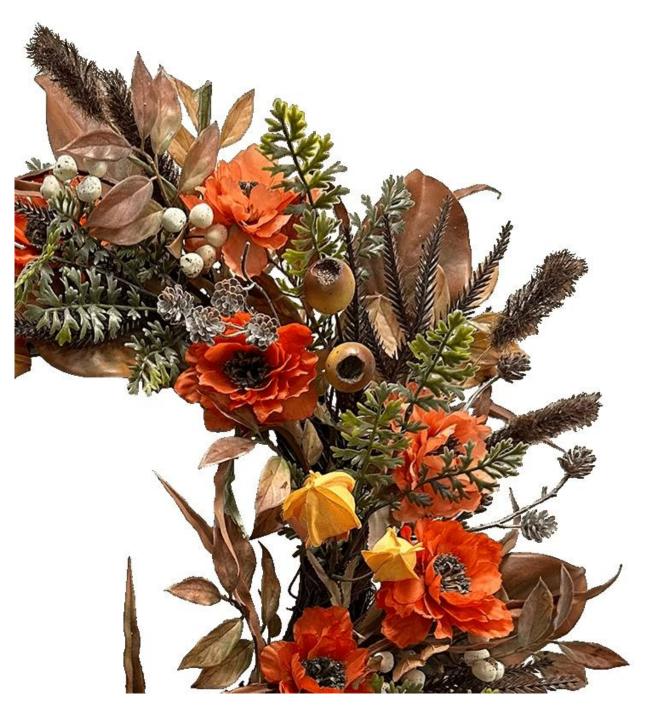

24Inch Papaver flower autumn Wreath for wall front door hanging holiday fall harvest decoration

DIY design customization: We can modify any ornaments according to your needs, come up with new ideas, and design new wreath decoration[]

About size:26-30inch or custom, Suitable for indoor and outdoor use Please feel free to send "inquiries" for specific details at any time

Whether you're seeking traditional decorations or want something unique and creative, Senmasine manufacturers offer an abundant selection. Let's embrace the joy and creativity of this festive season together! If you have any further questions, feel free to ask.