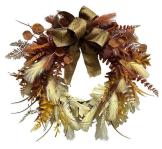

24Inch Papaver flower autumn Wreath for wall front door hanging holiday fall harvest decoration

DIY design customization: We can modify any ornaments according to your needs, come up with new ideas, and design new wreath decoration[]

About size:26-30inch or custom, Suitable for indoor and outdoor use Please feel free to send "inquiries" for specific details at any time

Whether you're seeking traditional decorations or want something unique and creative, Senmasine manufacturers offer an abundant selection. Let's embrace the joy and creativity of this festive season together! If you have any further questions, feel free to ask.