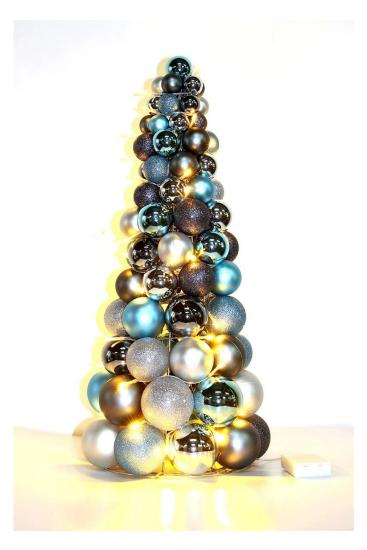

Christmas Ball Tree is one of our common products. It's wildly used for wall/door hanging decorative. We produce decorative <u>Christmas Ball Tree</u> by ourselves, size from 20cm to 4m diameter. It could be customized as your design.