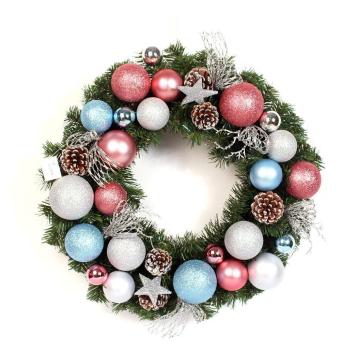

<u>Christmas Ball Wreath</u> is one of our common products. It's wildly used for wall/door hanging decorative. We produce decorative Christmas Ball Wreath by ourselves, size from 15cm to 4m diameter. It could be customized as your design.