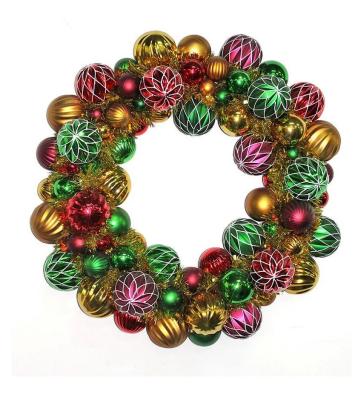

<u>Christmas Ball Wreath</u> is one of our common products. It's wildly used for wall/door hanging decorative. We produce decorative Christmas Ball Wreath by ourselves, size from 15cm to 4m diameter. It could be customized as your design.