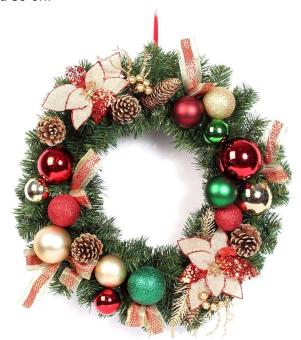

<u>Christmas Ball Wreath</u> is one of our common products. It's wildly used for wall/door hanging decorative. We produce decorative Christmas Ball Wreath by ourselves, size from 15cm to 4m diameter. It could be customized as your design.