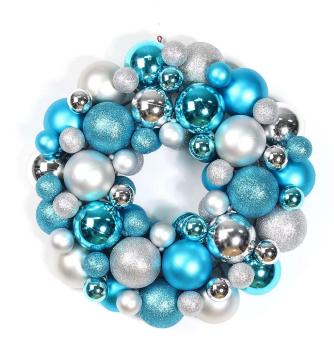

<u>Christmas Ball Wreath</u> is one of our common products. It's wildly used for wall/door hanging decorative. We produce decorative Christmas Ball Wreath by ourselves, size from 15cm to 4m diameter. It could be customized as your design.