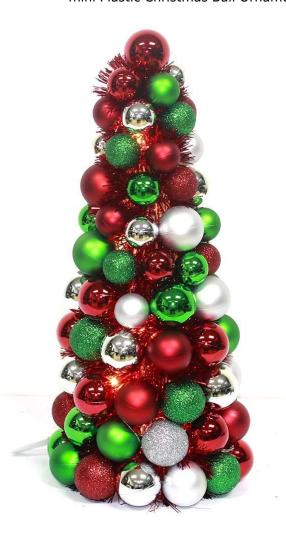

mini Plastic Christmas Ball Ornament Tree With Tinsel

Plated colorful Plastic Ball Christmas tree wraped Tinsel

Our company, Sen Masine Christmas Art Co., Ltd. Co., Ltd., with over 20 years experience in the production of holiday decorations and For QVC, Tesco, Target, BRIO, Shangri-La Hotel, Paris Spring and other services.

<u>Christmas Cone Tree</u> is one of our common products. It is widely used for table decoration. We produce decorative Christmas tree balls on our own, Size from 20 cm to 5m height. It can be customized as your design.