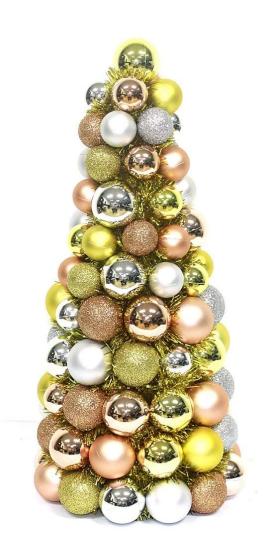

mini Plastic Christmas Ball Ornament Tree With Tinsel

Plated colorful Plastic Ball Christmas tree wraped Tinsel

Our company, Sen Masine Christmas Art Co., Ltd. Co., Ltd., with over 20 years experience in the production of holiday decorations and For QVC, Tesco, Target, BRIO, Shangri-La Hotel, Paris Spring and other services.

<u>Christmas Cone Tree</u> is one of our common products. It is widely used for table decoration. We produce decorative Christmas tree balls on our own, Size from 20 cm to 5m height. It can be customized as your design.