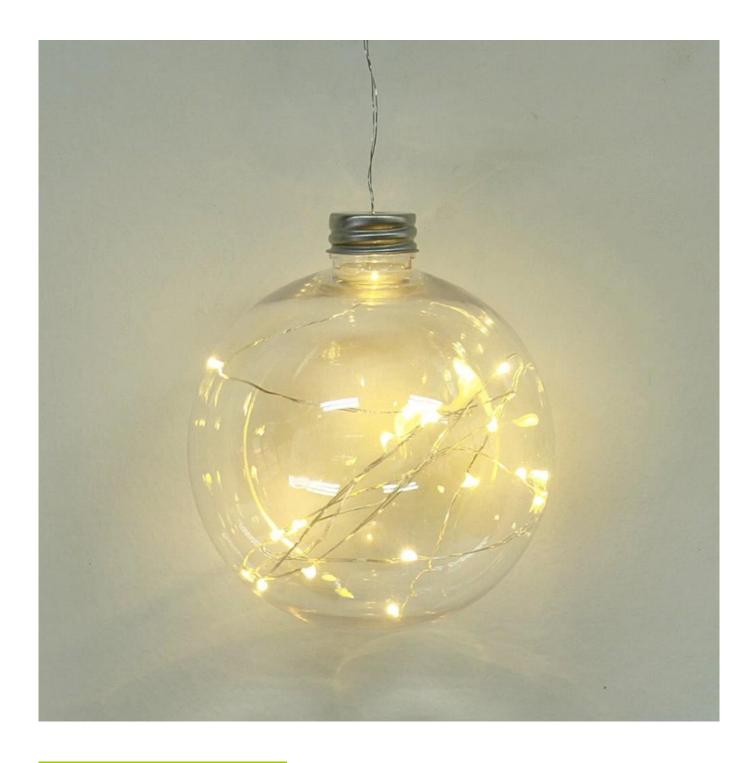

## **Product presentation:**

# PRODUCT Specification:

| <b>Product Type:</b> | Christmas Unbreakable Ball                             |  |  |  |
|----------------------|--------------------------------------------------------|--|--|--|
| Material:            | Glass                                                  |  |  |  |
| Diameter:            | 80mm                                                   |  |  |  |
| Moq:                 | 1000 pieces                                            |  |  |  |
| Packaging:           | Bubble Bag                                             |  |  |  |
| Payment Term:        | L/C, T/t (30% deposit), Western Union,<br>PayPal, cash |  |  |  |
| Delivery time:       | very time: CIF, FOB Shenzhen, Express, by air          |  |  |  |
| Certificate:         | REACH, RoHS, EN71, CE etc                              |  |  |  |