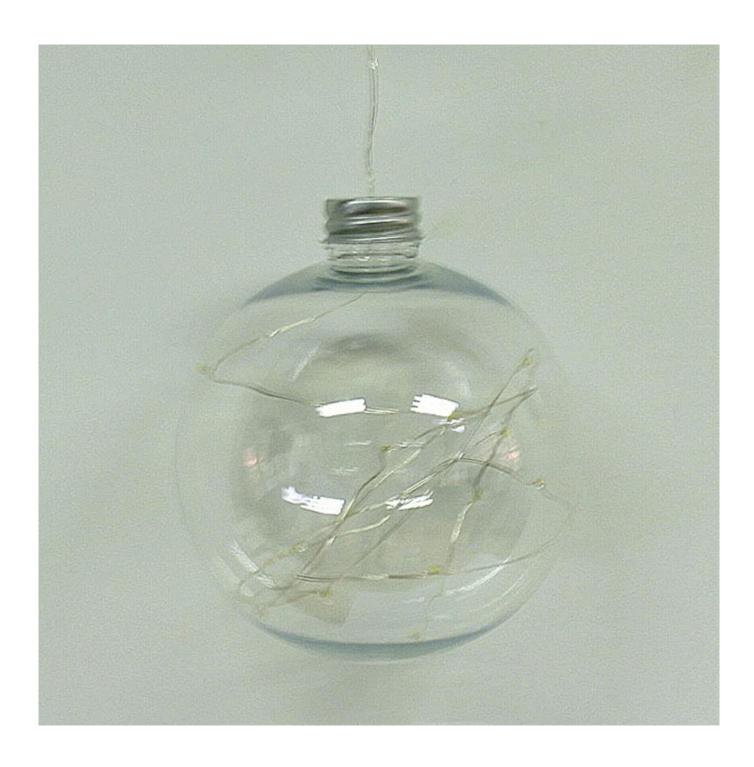

## **Product presentation:**

# PRODUCT Specification:

| <b>Product Type:</b> | Christmas Unbreakable Ball                             |  |  |  |
|----------------------|--------------------------------------------------------|--|--|--|
| Material:            | Glass                                                  |  |  |  |
| Diameter:            | 80mm                                                   |  |  |  |
| Moq:                 | 1000 pieces                                            |  |  |  |
| Packaging:           | Bubble Bag                                             |  |  |  |
| Payment Term:        | L/C, T/t (30% deposit), Western Union,<br>PayPal, cash |  |  |  |
| Delivery time:       | very time: CIF, FOB Shenzhen, Express, by air          |  |  |  |
| Certificate:         | REACH, RoHS, EN71, CE etc                              |  |  |  |