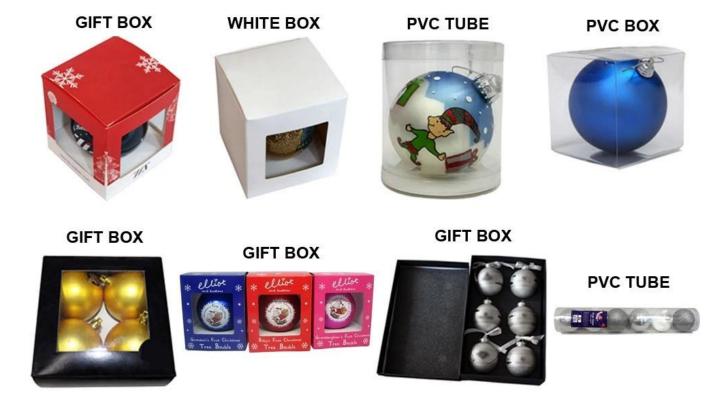

Unbreakable Ball                             |  |  |  |
|----------------------|--------------------------------------------------------|--|--|--|
| Material:            | Glass                                                  |  |  |  |
| Diameter:            | 80mm                                                   |  |  |  |
| Moq:                 | 1000 pieces                                            |  |  |  |
| Packaging:           | Bubble Bag                                             |  |  |  |
| Payment Term:        | L/C, T/t (30% deposit), Western Union,<br>PayPal, cash |  |  |  |
| Delivery time:       | very time: CIF, FOB Shenzhen, Express, by air          |  |  |  |
| Certificate:         | REACH, RoHS, EN71, CE etc                              |  |  |  |

## Packaging:



### Load:



**Production process:** 



1. Prototype 2. Oilling 3. Electroplating



## Our factory:









Certification:

#### CERTIFICATE



## **Show:**



### **Company Profile:**

#### **ABOUT US**





#### Sen Masine Christmas Arts (Shenzhen) Co.,Ltd.

is a professional manufacturer of Christmas balls and Christmas trees of choice for some of the top names in retail and merchandising since 1996. We are capable of supplying different styles of products and doing OEM or customization which with

high quality and competitive price. Meanwhile,we're BSCI&SEDEX certified manufacturer and committed to using safe and environmental materials for all our products.















#### **OUR ADVANTAGES**

#### Sen Masine Christmas Arts (Shenzhen) Co., Ltd

is a China based manufacturer wh