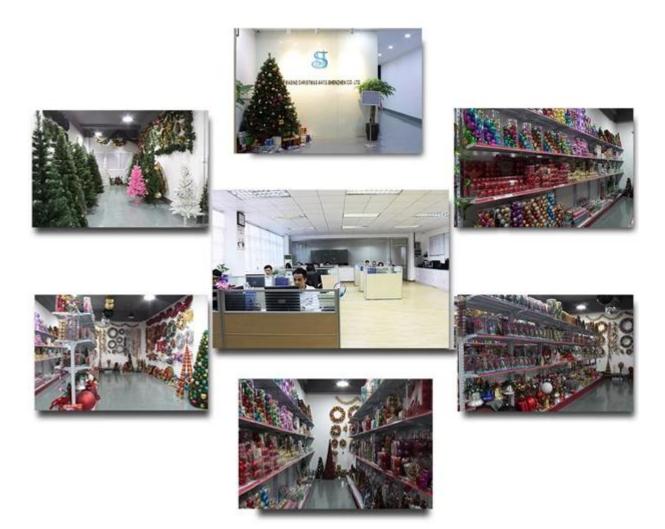

| Glass                                                  |  |  |  |
| Diameter:            | 80mm                                                   |  |  |  |
| Moq:                 | 1000 pieces                                            |  |  |  |
| Packaging:           | Bubble Bag                                             |  |  |  |
| Payment Term:        | L/C, T/t (30% deposit), Western Union,<br>PayPal, cash |  |  |  |
| Delivery time:       | very time: CIF, FOB Shenzhen, Express, by air          |  |  |  |
| Certificate:         | REACH, RoHS, EN71, CE etc                              |  |  |  |

## Packaging:



### Load:



**Production process:** 



1. Prototype 2. Oilling 3. Electroplating



## Our factory:









Certification:

#### CERTIFICATE



## **Show:**



### **Company Profile:**

#### **ABOUT US**





#### Sen Masine Christmas Arts (Shenzhen) Co.,Ltd.

is a professional manufacturer of Christmas balls and Christmas trees of choice for some of the top names in retail and merchandising since 1996. We are capable of supplying different styles of products and doing OEM or customization which with

high quality and competitive price. Meanwhile,we're BSCI&SEDEX certified manufacturer and committed to using safe and environmental materials for all our products.















#### **OUR ADVANTAGES**

#### Sen Masine Christmas Arts (Shenzhen) Co., Ltd

is a China based manufacturer who is specializing in production of Christmas ball and Christmas tree since 1996. We're committing to supplying good quality products with competitive prices for cu