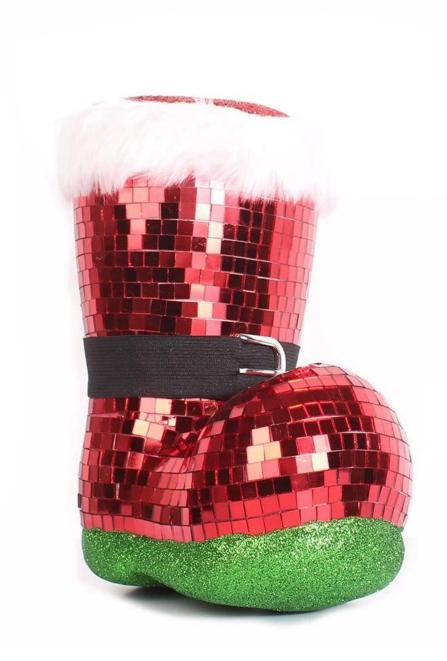

# **Product presentation:**



# PRODUCT Specification:

| Product Type:                                                     | Christmas Unbreakable Ball         |  |  |
|-------------------------------------------------------------------|------------------------------------|--|--|
| Material:                                                         | Plastic                            |  |  |
| Diameter:                                                         | 18 cm                              |  |  |
| Moq:                                                              | 1000 pieces                        |  |  |
| Packaging:                                                        | Poly Bag                           |  |  |
| Payment Term: L/C, T/t (30% deposit), Western Union, PayPal, cash |