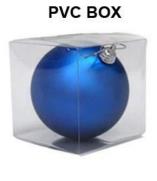

----------|------------------------------------|--|--|
| Material:                                                         | Plastic                            |  |  |
| Diameter:                                                         | 18 cm                              |  |  |
| Moq:                                                              | 1000 pieces                        |  |  |
| Packaging:                                                        | Poly Bag                           |  |  |
| Payment Term: L/C, T/t (30% deposit), Western Union, PayPal, cash |                                    |  |  |
| Delivery time:                                                    | CIF, FOB Shenzhen, Express, by air |  |  |

Certificate:

REACH, RoHS, EN71, CE etc

## **Packaging:**









GIFT BOX





PVC TUBE

### **Load:**



## **Production process:**







1. Prototype

2. Oilling

3. Electroplating







4. Spraying

5. Drying

6. Assembling

## Our factory:









**Certification:** 

#### CERTIFICATE



## **Show:**



### **Company Profile:**

#### **ABOUT US**





#### Sen Masine Christmas Arts (Shenzhen) Co.,Ltd.

is a professional manufacturer of Christmas balls and Christmas trees of choice for some of the top names in retail and merchandising since 1996. We are capable of supplying different styles of products and doing OEM or customization which with

high quality and competitive price. Meanwhile,we're BSCI&SEDEX certified manufacturer and committed to using safe and environmental materials for all our products.















#### **OUR ADVANTAGES**