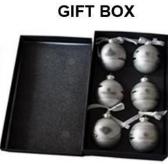

---------------------------------|--|--|
| Material:                                                         | Plastic                            |  |  |
| Diameter:                                                         | 18 cm                              |  |  |
| Moq:                                                              | 1000 pieces                        |  |  |
| Packaging:                                                        | Poly Bag                           |  |  |
| Payment Term: L/C, T/t (30% deposit), Western Union, PayPal, cash |                                    |  |  |
| Delivery time:                                                    | CIF, FOB Shenzhen, Express, by air |  |  |

Certificate:

REACH, RoHS, EN71, CE etc

## **Packaging:**









GIFT BOX





PVC TUBE

### **Load:**



## **Production process:**







1. Prototype

2. Oilling

3. Electroplating







4. Spraying

5. Drying

6. Assembling

## Our factory:









**Certification:** 

#### CERTIFICATE



## **Show:**



### **Company Profile:**

#### **ABOUT US**





#### Sen Masine Christmas Arts (Shenzhen) Co.,Ltd.

is a professional manufacturer of Christmas balls and Christmas trees of choice for some of the top names in retail and merchandising since 1996. We are capable of supplying different styles of products and doing OEM or customization which with

high quality and competitive price. Meanwhile,we're BSCI&SEDEX certified manufacturer and committed to using safe and environmental materials for all our products.















#### **OUR ADVANTAGES**

#### Sen Masin