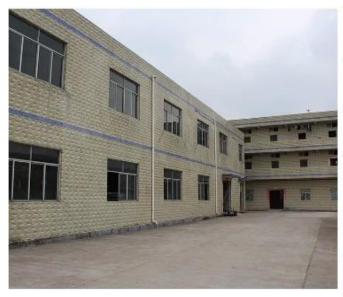

presentation:**



# PRODUCT Specification:

| Product Type: | Christmas Unbreakable Ball |
|---------------|----------------------------|
| Material:     | Plastic                    |
| Diameter:     | 60mm                       |
| Moq:          | 1000 pieces                |
| Packaging:    | Poly Bag                   |

| Payment Term:  | L/C, T/t (30% deposit),<br>Western Union, PayPal, cash |
|----------------|--------------------------------------------------------|
| Delivery time: | CIF, FOB Shenzhen, Express, by air                     |
| Certificate:   | REACH, RoHS, EN71, CE etc                              |

## Packaging:



# Load:



## **Production process:**







1. Prototype

2. Oilling

3. Electroplating







4. Spraying 5. Drying 6. Assembling

# Our factory:









# **Certification:**

### **CERTIFICATE**



## **Show:**



# **Company Profile:**

#### **ABOUT US**





#### Sen Masine Christmas Arts (Shenzhen) Co.,Ltd.

is a professional manufacturer of Christmas balls and Christmas trees of choice for some of the top names in retail and merchandising since 1996. We are capable of supplying different styles of products and doing OEM or customization which with

high quality and competitive price. Meanwhile,we're BSCI&SEDEX certified manufacturer and committed to using safe and environmental materials for all our products.















### **OUR ADVANTAGES**

#### Sen Masine Christmas Arts (Shenzhen) Co., Ltd

is a China based manufacturer who is specializing in production of Christmas ball and Christmas tree since 1996. We're committing t