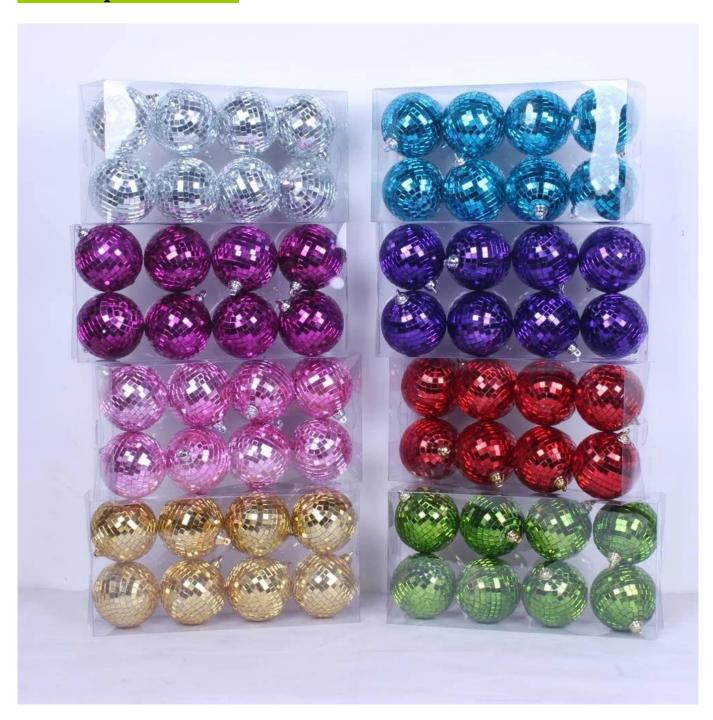

# **Product presentation:**

# PRODUCT Specification:

| Product Type: | Christmas Unbreakable Ball |
|---------------|----------------------------|
| Material:     | Plastic                    |
| Diameter:     | 60mm                       |
| Moq:          | 1000 pieces                |
| Packaging:    | Poly Bag                   |