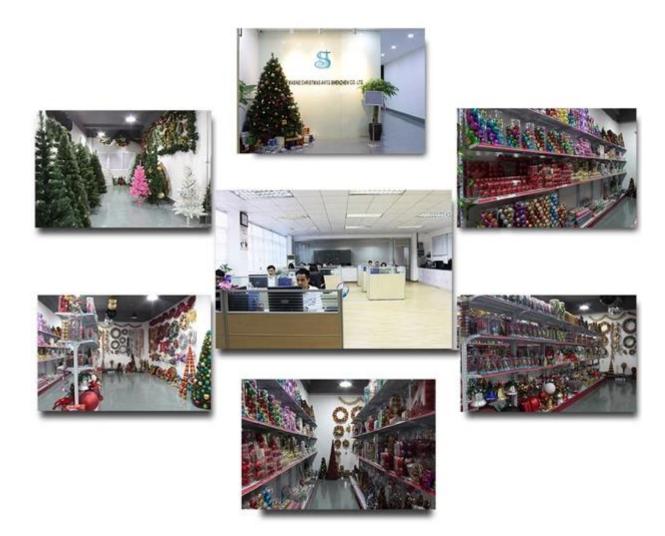

istmas Unbreakable Ball |
|---------------|----------------------------|
| Material:     | Plastic                    |
| Diameter:     | 60mm                       |
| Moq:          | 1000 pieces                |
| Packaging:    | Poly Bag                   |

| Payment Term:  | L/C, T/t (30% deposit),<br>Western Union, PayPal, cash |
|----------------|--------------------------------------------------------|
| Delivery time: | CIF, FOB Shenzhen, Express, by air                     |
| Certificate:   | REACH, RoHS, EN71, CE etc                              |

## Packaging:



# Load:



## **Production process:**







1. Prototype

2. Oilling

3. Electroplating







4. Spraying 5. Drying 6. Assembling

# Our factory:









# **Certification:**

### **CERTIFICATE**



## **Show:**



# **Company Profile:**

#### **ABOUT US**





#### Sen Masine Christmas Arts (Shenzhen) Co.,Ltd.

is a professional manufacturer of Christmas balls and Christmas trees of choice for some of the top names in retail and merchandising since 1996. We are capable of supplying different styles of products and doing OEM or customization which with

high quality and competitive price. Meanwhile,we're BSCI&SEDEX certified manufacturer and committed to using safe and environmental materials for all our products.















### **OUR ADVANTAGES**

#### Sen Masine Christmas Arts (Shenzhen) Co., Ltd

is a China based manufacturer who is specializing in production of Christmas ball and Christmas tree since 1996. We're committing to supplying good quality products with competitive prices for custo