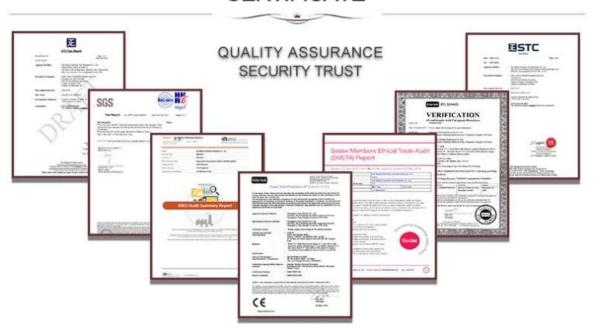

duct Type: | Christmas Unbreakable Ball |
|---------------|----------------------------|
| Material:     | Plastic                    |
| Diameter:     | 60mm                       |
| Moq:          | 1000 pieces                |
| Packaging:    | Poly Bag                   |

| Payment Term:  | L/C, T/t (30% deposit),<br>Western Union, PayPal, cash |
|----------------|--------------------------------------------------------|
| Delivery time: | CIF, FOB Shenzhen, Express, by air                     |
| Certificate:   | REACH, RoHS, EN71, CE etc                              |

## Packaging:



# Load:



## **Production process:**







1. Prototype

2. Oilling

3. Electroplating







4. Spraying 5. Drying 6. Assembling

# Our factory:









# **Certification:**

### **CERTIFICATE**



## **Show:**



# **Company Profile:**

#### **ABOUT US**





#### Sen Masine Christmas Arts (Shenzhen) Co.,Ltd.

is a professional manufacturer of Christmas balls and Christmas trees of choice for some of the top names in retail and merchandising since 1996. We are capable of supplying different styles of products and doing OEM or customization which with

high quality and competitive price. Meanwhile,we're BSCI&SEDEX certified manufacturer and committed to using safe and environmental materials for all our products.















### **OUR ADVANTAGES**

#### Sen Masine Christmas Arts (Shenzhen) Co., Ltd

is a China based manufacturer who is specializing in production of Christmas ball and Christmas tree since 1996. We're committing to supplying good quality products with competitive