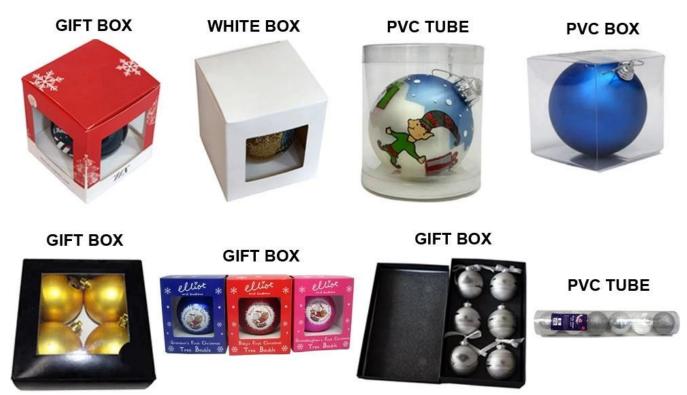

# **Product presentation:**



# PRODUCT Specification:

| Product Type: | Christmas Unbreakable Ball |
|---------------|----------------------------|
| Material:     | Plastic                    |
| Diameter:     | 60mm                       |
| Moq:          | 1000 pieces                |
| Packaging:    | Poly Bag                   |

| Payment Term:  | L/C, T/t (30% deposit),<br>Western Union, PayPal, cash |
|----------------|--------------------------------------------------------|
| Delivery time: | CIF, FOB Shenzhen, Express, by air                     |
| Certificate:   | REACH, RoHS, EN71, CE etc                              |

## Packaging:



# Load:



## **Production process:**







1. Prototype

2. Oilling

3. Electroplating







4. Spraying 5. Drying 6. Assembling

# Our factory:









# **Certification:**

### **CERTIFICATE**



## **Show:**



# **Company Profile:**

#### **ABOUT US**





#### Sen Masine Christmas Arts (Shenzhen) Co.,Ltd.

is a professional manufacturer of Christmas balls and Christmas trees of choice for some of the top names in retail and merchandising since 1996. We are capable of supplying different styles of products and doing OEM or customization which with

high quality and competitive price. Meanwhile,we're BSCI&SEDEX certified manufacturer and committed to using safe and environmental materials for all our products.















### **OUR ADVANTAGES**

#### Sen Masine Christmas Arts (