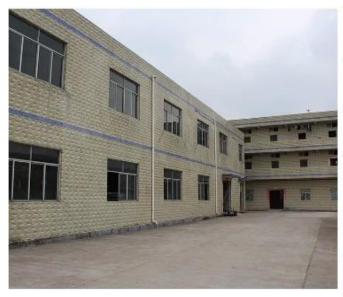

:

| Product Type: | Christmas Unbreakable<br>Ornament |
|---------------|-----------------------------------|
| Material:     | Plastic                           |
| Diameter:     | 40 cm                             |
| Moq:          | 1000 pcs                          |
| Packaging:    | PP bag                            |

| Payment Term:  | L/C, T/t (30% deposit),<br>Western Union, PayPal, cash |
|----------------|--------------------------------------------------------|
| Delivery time: | CIF, FOB Shenzhen, Express, by air                     |
| Certificate:   | REACH, RoHS, EN71, CE etc                              |

## Packaging:



## Load:



## **Production process:**







1. Prototype

2. Oilling

3. Electroplating







4. Spraying 5. Drying 6. Assembling

# Our factory:









## **Certification:**

### **CERTIFICATE**



## **Show:**



## **Company Profile:**

#### **ABOUT US**





#### Sen Masine Christmas Arts (Shenzhen) Co.,Ltd.

is a professional manufacturer of Christmas balls and Christmas trees of choice for some of the top names in retail and merchandising since 1996. We are capable of supplying different styles of products and doing OEM or customization which with

high quality and competitive price. Meanwhile,we're BSCI&SEDEX certified manufacturer and committed to using safe and environmental materials for all our products.















### **OUR ADVANTAGES**

#### Sen Masine Christmas Arts (Shenzhen) Co., Ltd

is a China based manufacturer who is specializing in production of Christmas ball and Christmas tree since 1996. We're committing