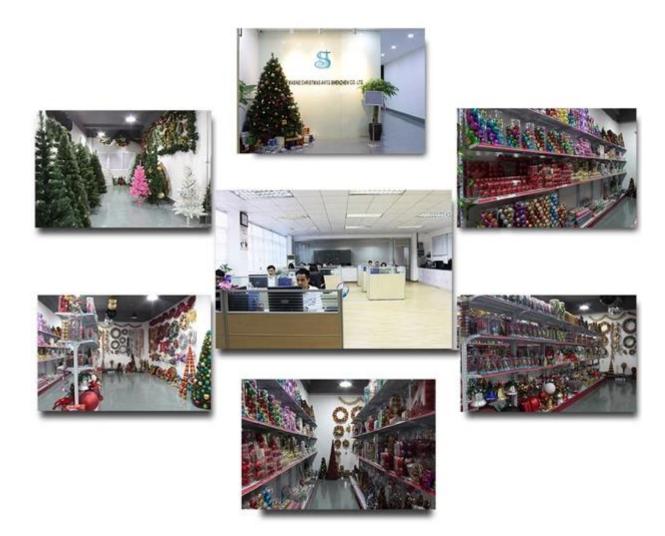

-----|-----------------------------------|
| Material:     | Plastic                           |
| Diameter:     | 40 cm                             |
| Moq:          | 1000 pcs                          |
| Packaging:    | PP bag                            |

| Payment Term:  | L/C, T/t (30% deposit),<br>Western Union, PayPal, cash |
|----------------|--------------------------------------------------------|
| Delivery time: | CIF, FOB Shenzhen, Express, by air                     |
| Certificate:   | REACH, RoHS, EN71, CE etc                              |

## Packaging:



## Load:



## **Production process:**







1. Prototype

2. Oilling

3. Electroplating







4. Spraying 5. Drying 6. Assembling

# Our factory:









## **Certification:**

### **CERTIFICATE**



## **Show:**



## **Company Profile:**

#### **ABOUT US**





#### Sen Masine Christmas Arts (Shenzhen) Co.,Ltd.

is a professional manufacturer of Christmas balls and Christmas trees of choice for some of the top names in retail and merchandising since 1996. We are capable of supplying different styles of products and doing OEM or customization which with

high quality and competitive price. Meanwhile,we're BSCI&SEDEX certified manufacturer and committed to using safe and environmental materials for all our products.















### **OUR ADVANTAGES**

#### Sen Masine Christmas Arts (Shenzhen) Co., Ltd

is a China based manufacturer who is specializing in production of Christmas ball and Christmas tree since 1996. We're committing to supplying good quality products with competitive prices for cust