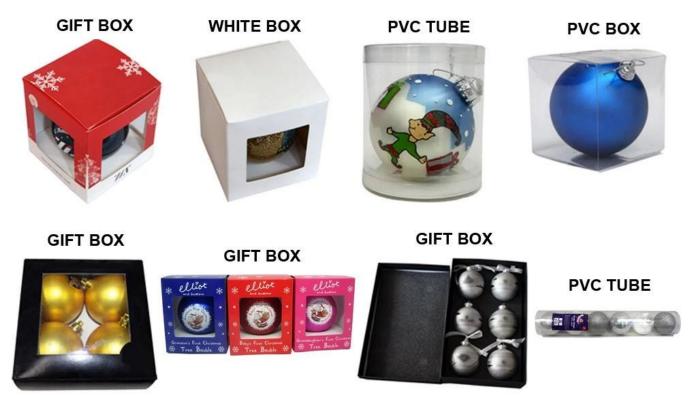

# **Product presentation:**



# PRODUCT Specification:

| Product Type: | Christmas Unbreakable<br>Ornament |
|---------------|-----------------------------------|
| Material:     | Plastic                           |
| Diameter:     | 40 cm                             |
| Moq:          | 1000 pcs                          |
| Packaging:    | PP bag                            |

| Payment Term:  | L/C, T/t (30% deposit),<br>Western Union, PayPal, cash |
|----------------|--------------------------------------------------------|
| Delivery time: | CIF, FOB Shenzhen, Express, by air                     |
| Certificate:   | REACH, RoHS, EN71, CE etc                              |

## Packaging:



## Load:



## **Production process:**







1. Prototype

2. Oilling

3. Electroplating







4. Spraying 5. Drying 6. Assembling

# Our factory:









## **Certification:**

### **CERTIFICATE**



## **Show:**



## **Company Profile:**

#### **ABOUT US**





#### Sen Masine Christmas Arts (Shenzhen) Co.,Ltd.

is a professional manufacturer of Christmas balls and Christmas trees of choice for some of the top names in retail and merchandising since 1996. We are capable of supplying different styles of products and doing OEM or customization which with

high quality and competitive price. Meanwhile,we're BSCI&SEDEX certified manufacturer and committed to using safe and environmental materials for all our products.















### **OUR ADVANTAGES**

#### Sen Masine Christmas Art