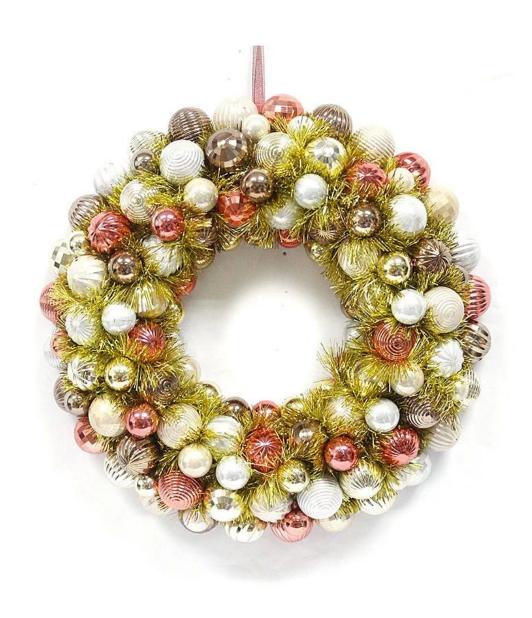

# **Product presentation:**

# PRODUCT Specification:

| Product Type: | Christmas Unbreakable<br>Ornament |
|---------------|-----------------------------------|
| Material:     | Plastic                           |
| Diameter:     | 40 cm                             |
| Moq:          | 1000 pcs                          |
| Packaging:    | PP bag                            |