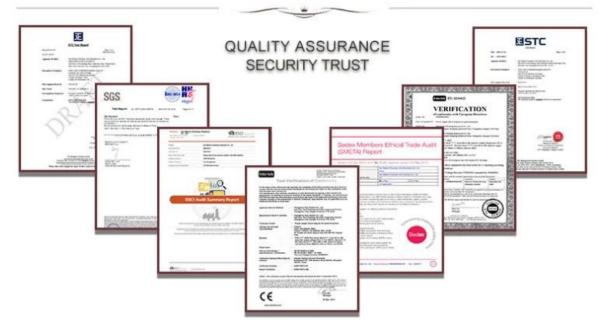

--------|--------------------------------------------------------|
| Material:      | Glass                                                  |
| Diameter:      | 10 cm                                                  |
| Moq:           | 1000 pieces                                            |
| Packaging:     | Bubble Bag                                             |
| Payment Term:  | L/C, T/t (30% deposit), Western Union,<br>PayPal, cash |
| Delivery time: | CIF, FOB Shenzhen, Express, by air                     |

# Certificate: REACH, RoHS, EN71, CE etc Packaging: VHITE BOX PVC TUBE PVC BOX Image: Sift BOX I

### Load:



# **Production process:**





2. Oilling



3. Electroplating



4. Spraying

5. Drying

6. Assembling

## **Our factory:**



**Certification:** 

## CERTIFICATE



Show:



### **Company Profile:**

### ABOUT US



### OUR ADVANTAGES

### Sen Masine Christmas Arts (Shenzhen) Co., Ltd

is a China based manufacturer who is specializing in production of Christmas ball and Christmas tree

since 1996. We're committing to supplying good quality products with competitive prices for customers,

which also win us good reputation from the oversea markets.

### Company's Advantages:

- 1. We are BSCI and SEDEX certified manufacturer. More certificates including ISO, ROHS, REACH, CE, EN71 are available.
- 2. With more than 20 years manufacturer experience and 10 years export experience
- 3. We are supplier of retail giants and famous brands such as TESCO, ALDI, QVC, CTS, BBB, KMART COCA-COLA etc.
- 4. We can produce 100,000 pcs Christmas balls and 1,000 Christ