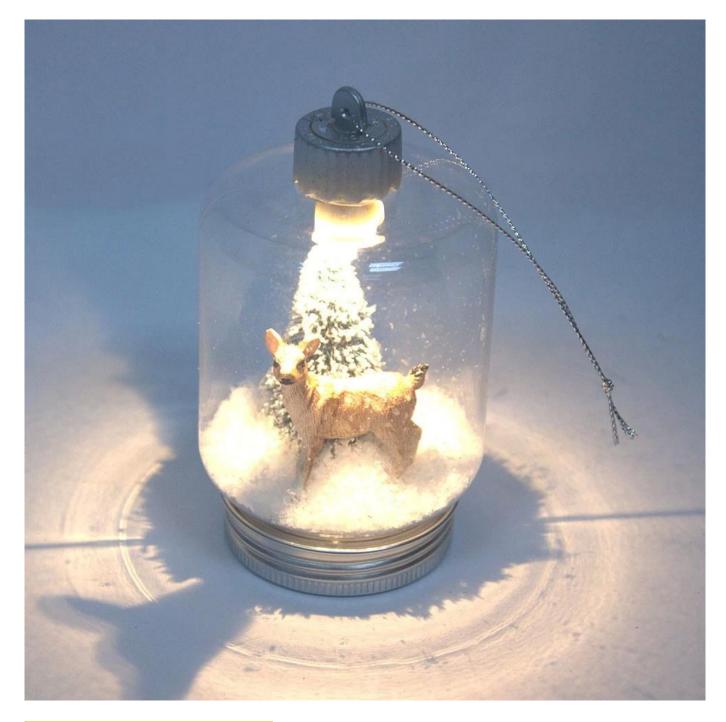

# **Product presentation:**

# **PRODUCT Specification:**

| Product Type:  | Christmas Unbreakable Ornament                         |
|----------------|--------------------------------------------------------|
| Material:      | Glass                                                  |
| Diameter:      | 10 cm                                                  |
| Moq:           | 1000 pieces                                            |
| Packaging:     | Bubble Bag                                             |
| Payment Term:  | L/C, T/t (30% deposit), Western Union,<br>PayPal, cash |
| Delivery time: | CIF, FOB Shenzhen, Express, by air                     |