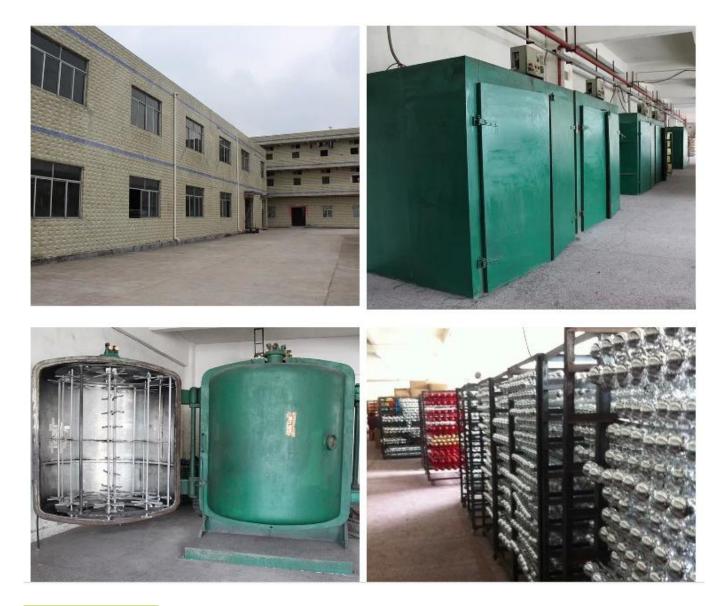

ent                         |
|----------------|--------------------------------------------------------|
| Material:      | Glass                                                  |
| Diameter:      | 10 cm                                                  |
| Moq:           | 1000 pieces                                            |
| Packaging:     | Bubble Bag                                             |
| Payment Term:  | L/C, T/t (30% deposit), Western Union,<br>PayPal, cash |
| Delivery time: | CIF, FOB Shenzhen, Express, by air                     |

# Certificate: REACH, RoHS, EN71, CE etc Packaging: VHITE BOX PVC TUBE PVC BOX Image: Sift BOX I

### Load:



# **Production process:**





2. Oilling



3. Electroplating



4. Spraying

5. Drying

6. Assembling

## **Our factory:**



**Certification:** 

## CERTIFICATE



Show:



### **Company Profile:**

### ABOUT US



### OUR ADVANTAGES

### Sen Masine Christmas Arts (Shenzhen) Co., Ltd

is a China based manufacturer who is specializing in production of Christmas ball and Christmas tree

since 1996. We're committing to supplying good quality products with competitive prices for customers,

which also win us good reputation from the oversea markets.

### Company's Advantages:

- 1. We are BSCI and SEDEX certified manufacturer. More certificates including ISO, ROHS, REACH, CE, EN71 are available.
- 2. With more than 20 years manufacturer experience and 10 years export experience
- 3. We are supplier of retail giants and famous brands such as TESCO, ALDI, QVC, CTS, BBB, KMART COCA-COLA etc.
- 4. We can produce 100,0