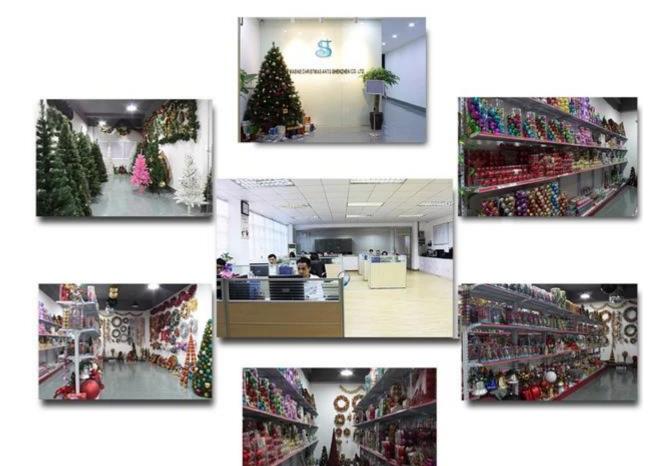

--------------------------------------------------------|
| Material:      | Glass                                                  |
| Diameter:      | 10 cm                                                  |
| Moq:           | 1000 pieces                                            |
| Packaging:     | Bubble Bag                                             |
| Payment Term:  | L/C, T/t (30% deposit), Western Union,<br>PayPal, cash |
| Delivery time: | CIF, FOB Shenzhen, Express, by air                     |

# Certificate: REACH, RoHS, EN71, CE etc Packaging: VHITE BOX PVC TUBE PVC BOX Image: Sift BOX I

### Load:



# **Production process:**





2. Oilling



3. Electroplating



4. Spraying

5. Drying

6. Assembling

## **Our factory:**



**Certification:** 

## CERTIFICATE



Show:



### **Company Profile:**

### ABOUT US



### OUR ADVANTAGES

### Sen Masine Christmas Arts (Shenzhen) Co., Ltd

is a China based manufacturer who is specializing in production of Christmas ball and Christmas tree

since 1996. We're committing to supplying good quality products with competitive prices for customers,

which also win us good reputation from the oversea markets.

### Company's Advantages:

- 1. We are BSCI and SEDEX certified manufacturer. More certificates including ISO, ROHS, REACH, CE, EN71 are available.
- 2. With more than 20 years manufacturer experience and 10 years export experience
- 3. We are supplier of retail giants and famous brands such as TESCO, ALDI, QVC, CTS, BBB, KMART COCA-COLA etc.
- 4. We can produce 100,000 pcs Christmas balls and 1,000 Christmas trees