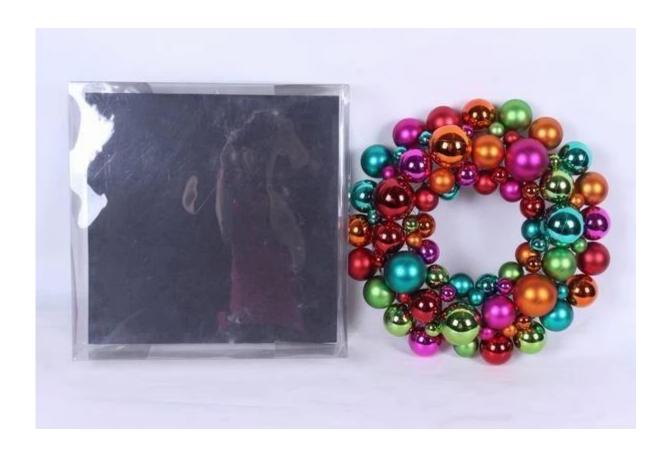

<u>Christmas Ball Wreath</u> is one of our common products. It's wildly used for wall/door hanging decorative. We produce decorative Christmas Ball Wreath by ourselves, size from 15cm to 4m diameter. It could be customized as your design.

We're BSCI & SEDEX certified manufacturer. Our factory are committed to use environmental, safe and harmless materials for all of our products.

Packing as below: