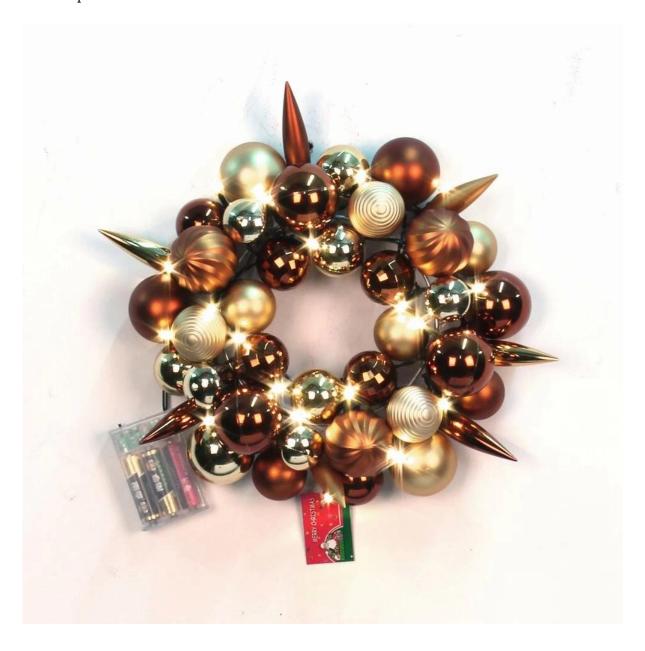

Pre-lit Special Christmas Ball Theme Wreath

Our company, Sen Masine Christmas Arts Co.,ltd, have more than 20 years' manufacturing experience in festival decorations and serve for QVC, Tesco, Puleo, Shangri-la Hotel, Printemps and so on.

<u>Christmas Ball Wreath</u> is one of our common products. It's wildly used for wall/door hanging decorative. We produce decorative Christmas Ball Wreath by ourselves, size from 15cm to 4m diameter. It could be customized as your design.