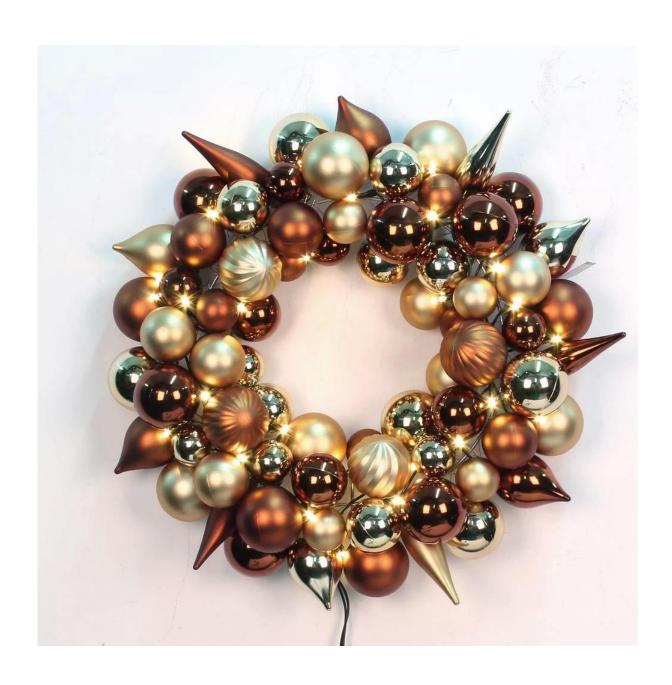

Pre-lit Special Christmas Ball Theme Wreath

Our company, Sen Masine Christmas Arts Co.,ltd, have more than 20 years' manufacturing experience in festival decorations and serve for QVC, Tesco, Puleo, Shangri-la Hotel, Printemps and so on.

<u>Christmas Ball Wreath</u> is one of our common products. It's wildly used for wall/door hanging decorative. We produce decorative Christmas Ball Wreath by ourselves, size from 15cm to 4m diameter. It could be customized as your design.