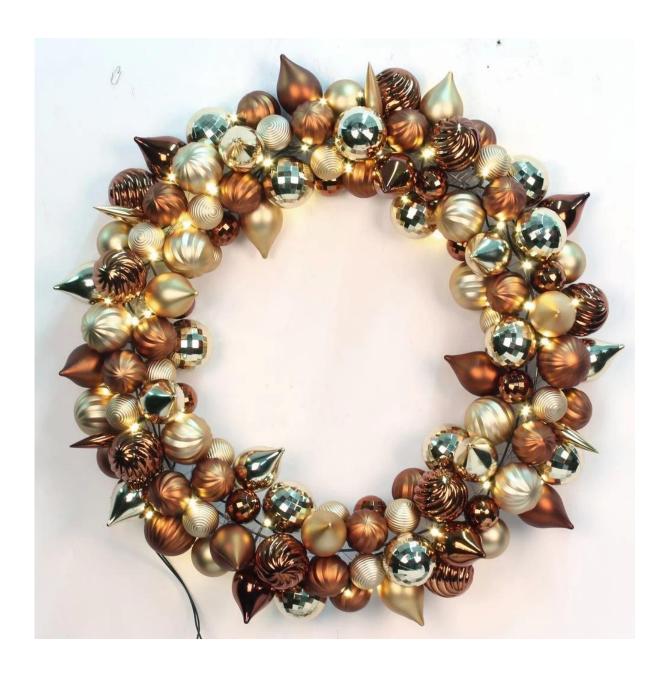

Pre-lit Special Christmas Ball Theme Wreath

Our company, Sen Masine Christmas Arts Co.,ltd, have more than 20 years' manufacturing experience in festival decorations and serve for QVC, Tesco, Puleo, Shangri-la Hotel, Printemps and so on.

<u>Christmas Ball Wreath</u> is one of our common products. It's wildly used for wall/door hanging decorative. We produce decorative Christmas Ball Wreath by ourselves, size from 15cm to 4m diameter. It could be customized as your design.