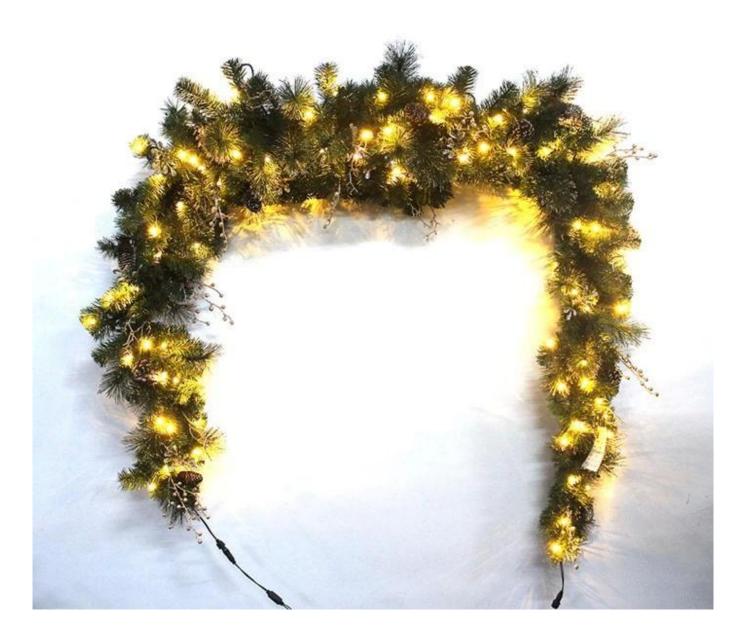

## Photos of Pre lit christmas garland:

**Christmas Garland** is one of our common products. It's wildly used for wall/door hanging decorative.

We produce decorative Christmas garland ourselves, size from 20mm to 100mm. It could be customized as your design.