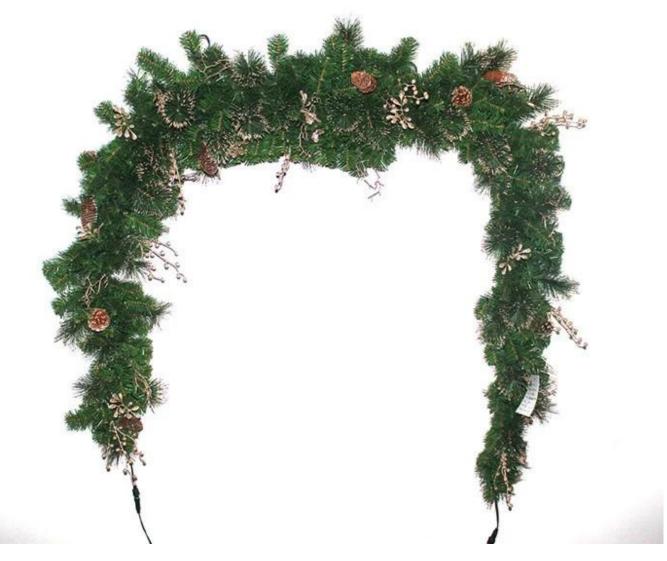

## Photos of Pre lit christmas garland:

**Christmas Garland** is one of our common products. It's wildly used for wall/door hanging decorative.

We produce decorative Christmas garland ourselves, size from 20mm to 100mm. It could be customized as your design.