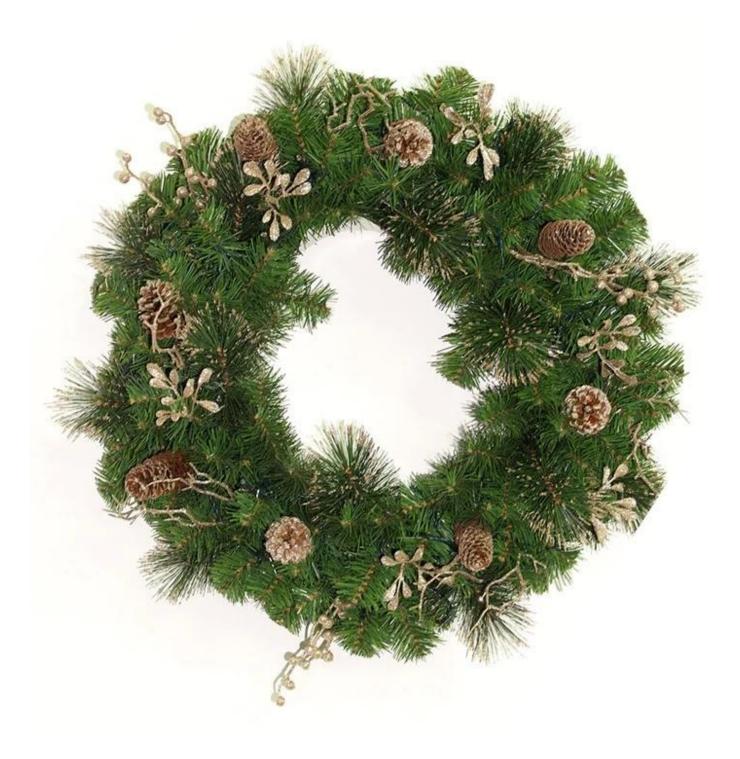

## **Photos of christmas wreath:**

#### **Pre lit christmas wreaths**

<u>Christmas wreath</u> Is one of our common products. It is widely used for wall hanging decoration/door.

Our Christmas wreaths to decorate their size from 20 mm 100 mm. It can be used as a custom to your design.