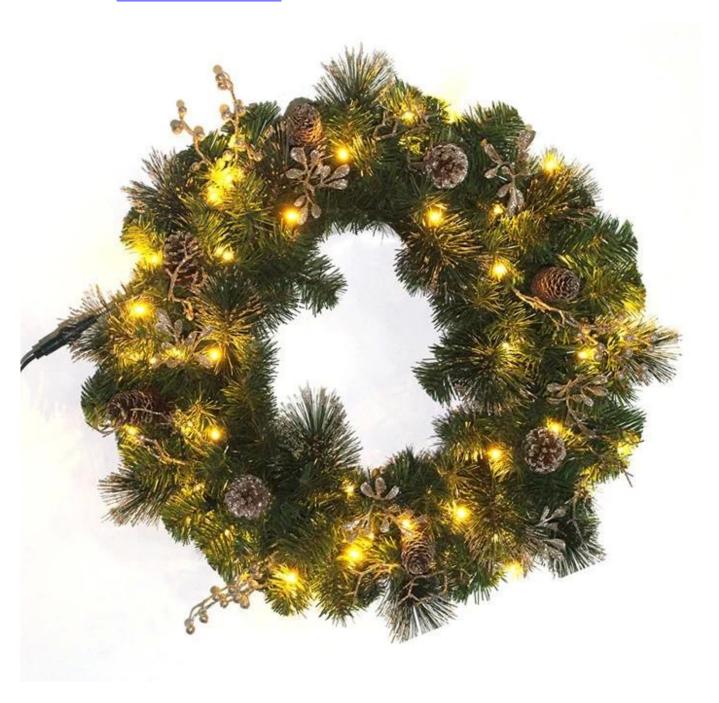

## **Photos of christmas wreath:**

#### **Pre lit christmas wreaths**

<u>Christmas wreath</u> Is one of our common products. It is widely used for wall hanging decoration/door.

Our Christmas wreaths to decorate their size from 20 mm 100 mm. It can be used as a custom to your design.