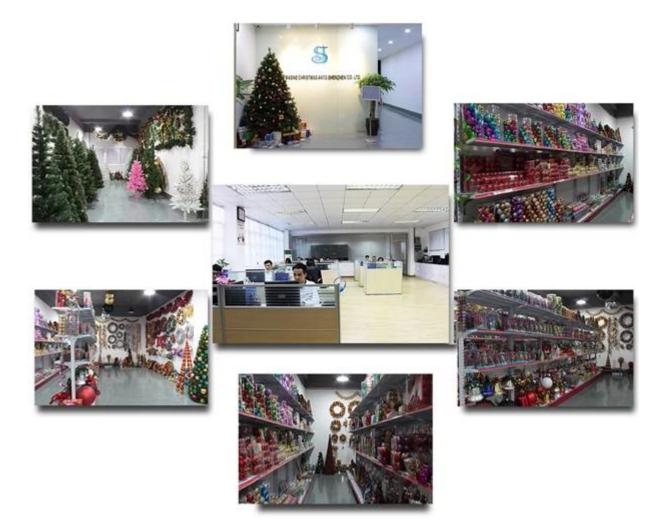

-------------|--|--|
| Material:            | Plastic                                            |  |  |
| Diameter:            | 60mm/80mm                                          |  |  |
| MOQ:                 | 3,000 pcs                                          |  |  |
| Packing:             | Poly bag                                           |  |  |
| Payment term:        | L/C, T/T(30% deposit), West Union, Paypal,<br>Cash |  |  |
| Delivery term:       | CIF, FOB SHENZHEN, EXPRESS, BY AIR                 |  |  |
| Certificate:         | Reach, ROHS, EN71, CE etc                          |  |  |

# Packing:



# **Loading:**



**Production Process:** 



1. Prototype 2. Oilling 3. Electroplating



## Our Factory:









**Certifications:** 

### CERTIFICATE



### **Showroom:**



### **Company Profile:**

#### **ABOUT US**





#### Sen Masine Christmas Arts (Shenzhen) Co.,Ltd.

is a professional manufacturer of Christmas balls and Christmas trees of choice for some of the top names in retail and merchandising since 1996. We are capable of supplying different styles of products and doing OEM or customization which with

high quality and competitive price. Meanwhile,we're BSCI&SEDEX certified manufacturer and committed to using safe and environmental materials for all our products.















#### **OUR ADVANTAGES**

#### Sen Masine Christmas Arts (Shenzhen) Co., Ltd

is a China based manufacturer who is specializing in production of Christmas ball and Christmas tree since 1996. We're committing to supplying good quality products with competitive prices for cu