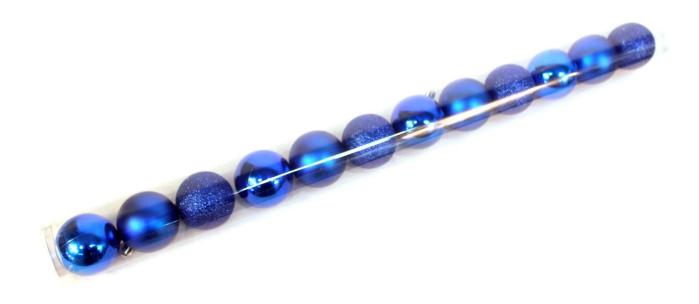

## **Product Presentation:**







# **Product Specification:**

| <b>Product Type:</b> | Christmas shatterproof ball                        |  |  |
|----------------------|----------------------------------------------------|--|--|
| Material:            | Plastic                                            |  |  |
| Diameter:            | 60mm/80mm                                          |  |  |
| MOQ:                 | 3,000 pcs                                          |  |  |
| Packing:             | Poly bag                                           |  |  |
| Payment term:        | L/C, T/T(30% deposit), West Union, Paypal,<br>Cash |  |  |
| Delivery term:       | CIF, FOB SHENZHEN, EXPRESS, BY AIR                 |  |  |
| Certificate:         | Reach, ROHS, EN71, CE etc                          |  |  |

# Packing: