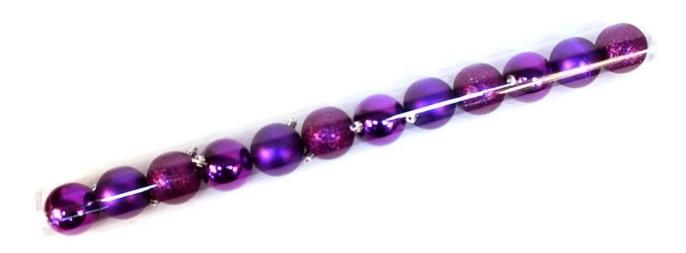

## **Product Presentation:**







# **Product Specification:**

| <b>Product Type:</b> | Christmas shatterproof ball                        |  |  |
|----------------------|----------------------------------------------------|--|--|
| Material:            | Plastic                                            |  |  |
| Diameter:            | 60mm/80mm                                          |  |  |
| MOQ:                 | 3,000 pcs                                          |  |  |
| Packing:             | Poly bag                                           |  |  |
| Payment term:        | L/C, T/T(30% deposit), West Union, Paypal,<br>Cash |  |  |
| Delivery term:       | CIF, FOB SHENZHEN, EXPRESS, BY AIR                 |  |  |
| Certificate:         | Reach, ROHS, EN71, CE etc                          |  |  |

# Packi