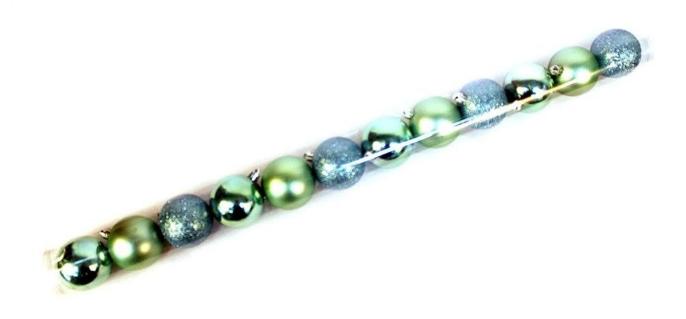

## **Product Presentation:**







# **Product Specification:**

| <b>Product Type:</b> | Christmas shatterproof ball                        |  |  |
|----------------------|----------------------------------------------------|--|--|
| Material:            | Plastic                                            |  |  |
| Diameter:            | 60mm/80mm                                          |  |  |
| MOQ:                 | 3,000 pcs                                          |  |  |
| Packing:             | Poly bag                                           |  |  |
| Payment term:        | L/C, T/T(30% deposit), West Union, Paypal,<br>Cash |  |  |
| Delivery term:       | CIF, FOB SHENZHEN, EXPRESS, BY AIR                 |  |  |
| Certificate:         | Reach, ROHS, EN71, CE etc                          |  |  |

# Packing