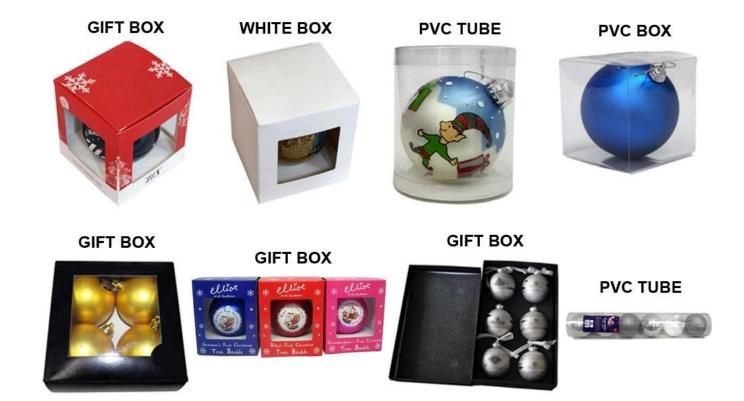

# **Product Specification:**

| <b>Product Type:</b> | Christmas shatterproof ball                        |  |  |
|----------------------|----------------------------------------------------|--|--|
| Material:            | Plastic                                            |  |  |
| Diameter:            | 60mm/80mm                                          |  |  |
| MOQ:                 | 3,000 pcs                                          |  |  |
| Packing:             | Poly bag                                           |  |  |
| Payment term:        | L/C, T/T(30% deposit), West Union, Paypal,<br>Cash |  |  |
| Delivery term:       | CIF, FOB SHENZHEN, EXPRESS, BY AIR                 |  |  |
| Certificate:         | Reach, ROHS, EN71, CE etc                          |  |  |

# Packing:



# **Loading:**



**Production Process:** 



1. Prototype 2. Oilling 3. Electroplating



## Our Factory:









**Certifications:** 

### CERTIFICATE



### **Showroom:**



### **Company Profile:**

#### **ABOUT US**





#### Sen Masine Christmas Arts (Shenzhen) Co.,Ltd.

is a professional manufacturer of Christmas balls and Christmas trees of choice for some of the top names in retail and merchandising since 1996. We are capable of supplying different styles of products and doing OEM or customization which with

high quality and competitive price. Meanwhile,we're BSCI&SEDEX certified manufacturer and committed to using safe and environmental materials for all our products.















#### **OUR ADVANTAGES**

#### Sen Masine Christmas Arts (Shenzhen) Co., Ltd

is a China based