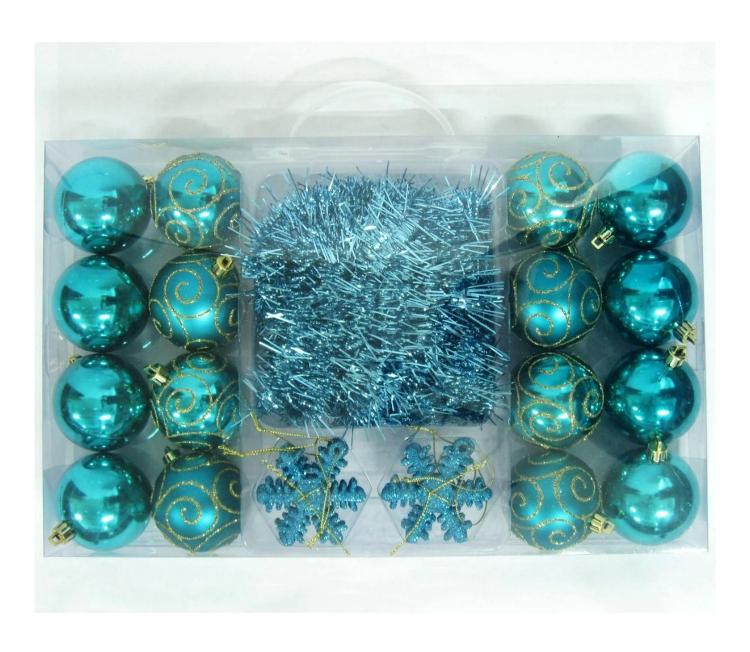

| Specification:                      |                                               |  |  |
|-------------------------------------|-----------------------------------------------|--|--|
| Size:                               | 6/7/8/10/12/15 cm available                   |  |  |
| Style and design:                   | Customized                                    |  |  |
| Packing:                            | 1 pc/Poly bag( standard packing)              |  |  |
|                                     | Standard shipping carton                      |  |  |
| MOQ:                                | 1000 pcs                                      |  |  |
| Customized LOGO:                    | Acceptable                                    |  |  |
| Changing on material ,color ,shape: | Acceptable                                    |  |  |
| Develop on artwork and sketch:      | Acceptable                                    |  |  |
| Payment term:                       |                                               |  |  |
| L/C                                 | High bank charge ,not suggest, but acceptable |  |  |
| Т/Т                                 | 30% deposit .(suggest)                        |  |  |
| 100%T/T in advance                  | Specially for air shipment or small amount    |  |  |
| Western Union/ESCROW/PAYPAL         | Acceptable                                    |  |  |