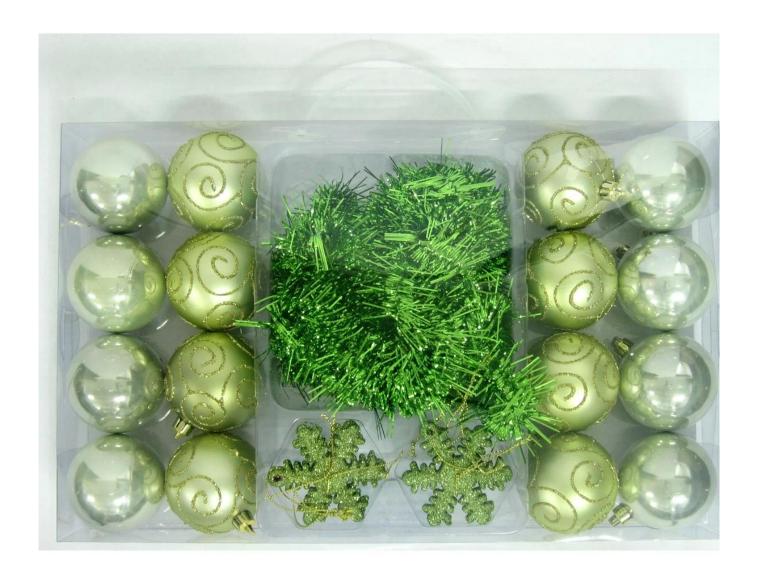

| Specification:                      |                                               |  |  |
|-------------------------------------|-----------------------------------------------|--|--|
| Size:                               | 6/7/8/10/12/15 cm available                   |  |  |
| Style and design:                   | Customized                                    |  |  |
| Packing:                            | 1 pc/Poly bag( standard packing)              |  |  |
|                                     | Standard shipping carton                      |  |  |
| MOQ:                                | 1000 pcs                                      |  |  |
| Customized LOGO:                    | Acceptable                                    |  |  |
| Changing on material ,color ,shape: | Acceptable                                    |  |  |
| Develop on artwork and sketch:      | Acceptable                                    |  |  |
| Payment term:                       |                                               |  |  |
| L/C                                 | High bank charge ,not suggest, but acceptable |  |  |
| Т/Т                                 | 30% deposit .(suggest)                        |  |  |
| 100%T/T in advance                  | Specially for air shipment or small amount    |  |  |
| Western Union/ESCROW/PAYPAL         | Acceptable                                    |  |  |