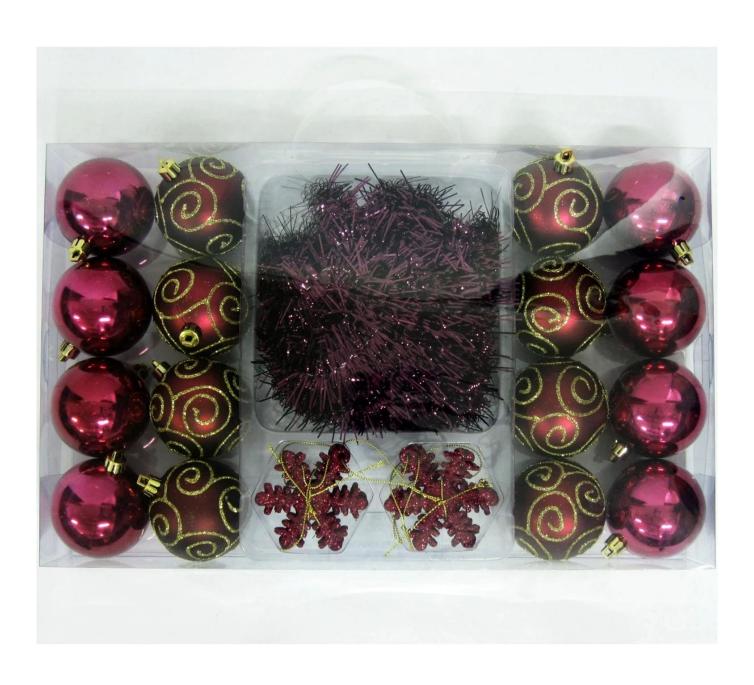

| Specification:                      |                                               |  |  |
|-------------------------------------|-----------------------------------------------|--|--|
| Size:                               | 6/7/8/10/12/15 cm available                   |  |  |
| Style and design:                   | Customized                                    |  |  |
| Packing:                            | 1 pc/Poly bag( standard packing)              |  |  |
|                                     | Standard shipping carton                      |  |  |
| MOQ:                                | 1000 pcs                                      |  |  |
| Customized LOGO:                    | Acceptable                                    |  |  |
| Changing on material ,color ,shape: | Acceptable                                    |  |  |
| Develop on artwork and sketch:      | Acceptable                                    |  |  |
| Payment term:                       |                                               |  |  |
| L/C                                 | High bank charge ,not suggest, but acceptable |  |  |
| Т/Т                                 | 30% deposit .(suggest)                        |  |  |
| 100%T/T in advance                  | Specially for air shipment or small amount    |  |  |
| Western Union/ESCROW/PAYPAL         | Acceptable                                    |  |  |