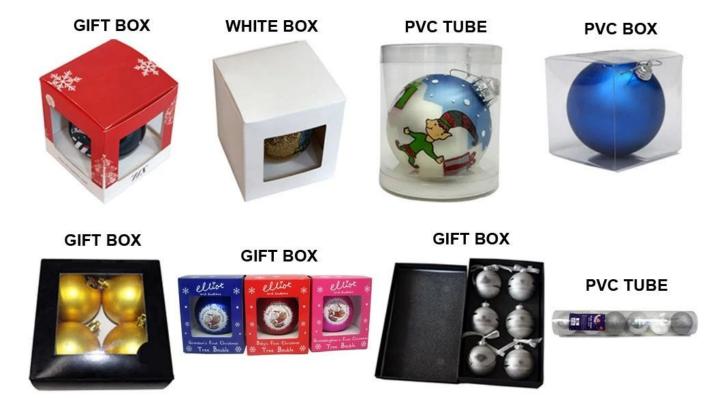

*

| <b>Product Type:</b> | Christmas shatterproof ball                        |  |  |  |
|----------------------|----------------------------------------------------|--|--|--|
| Material:            | Plastic                                            |  |  |  |
| Diameter:            | 60mm                                               |  |  |  |
| MOQ:                 | 3,000 pcs                                          |  |  |  |
| Packing:             | Poly bag                                           |  |  |  |
| Payment term:        | L/C, T/T(30% deposit), West Union, Paypal,<br>Cash |  |  |  |
| Delivery term:       | CIF, FOB SHENZHEN, EXPRESS, BY AIR                 |  |  |  |
| Certificate:         | Reach, ROHS, EN71, CE etc                          |  |  |  |

## Packing:



## **Loading:**



**Production Process:** 



1. Prototype 2. Oilling 3. Electroplating



## Our Factory:









**Certifications:** 

#### CERTIFICATE



### **Showroom:**



## **Company Profile:**

#### **ABOUT US**





#### Sen Masine Christmas Arts (Shenzhen) Co.,Ltd.

is a professional manufacturer of Christmas balls and Christmas trees of choice for some of the top names in retail and merchandising since 1996. We are capable of supplying different styles of products and doing OEM or customization which with

high quality and competitive price. Meanwhile,we're BSCI&SEDEX certified manufacturer and committed to using safe and environmental materials for all our products.















#### **OUR ADVANTAGES**

#### Sen Masine Christmas Arts (Shenzhen) Co., Ltd

is a China based