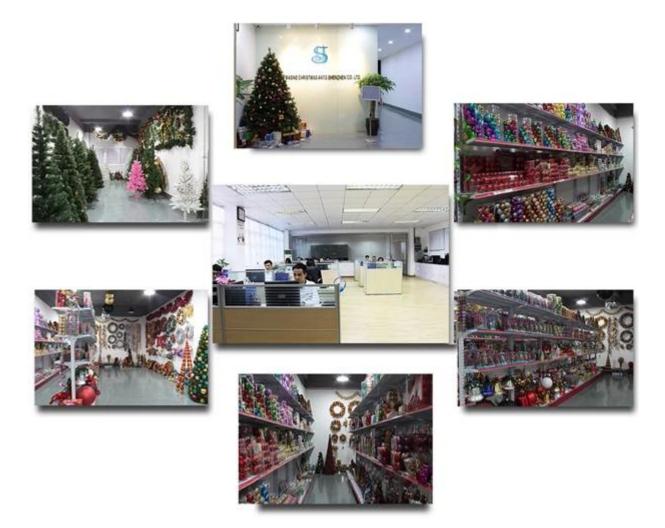

aterial:            | Plastic                                            |  |  |  |
| Diameter:            | 60mm                                               |  |  |  |
| MOQ:                 | 3,000 pcs                                          |  |  |  |
| Packing:             | Poly bag                                           |  |  |  |
| Payment term:        | L/C, T/T(30% deposit), West Union, Paypal,<br>Cash |  |  |  |
| Delivery term:       | CIF, FOB SHENZHEN, EXPRESS, BY AIR                 |  |  |  |
| Certificate:         | Reach, ROHS, EN71, CE etc                          |  |  |  |

## Packing:



## **Loading:**



**Production Process:** 



1. Prototype 2. Oilling 3. Electroplating



## Our Factory:









**Certifications:** 

#### CERTIFICATE



### **Showroom:**



## **Company Profile:**

#### **ABOUT US**





#### Sen Masine Christmas Arts (Shenzhen) Co.,Ltd.

is a professional manufacturer of Christmas balls and Christmas trees of choice for some of the top names in retail and merchandising since 1996. We are capable of supplying different styles of products and doing OEM or customization which with

high quality and competitive price. Meanwhile,we're BSCI&SEDEX certified manufacturer and committed to using safe and environmental materials for all our products.















#### **OUR ADVANTAGES**

#### Sen Masine Christmas Arts (Shenzhen) Co., Ltd

is a China based manufacturer who is specializing in production of Christmas ball and Christmas tree since 1996. We're committing to supplying good quality products with competitive prices for cus