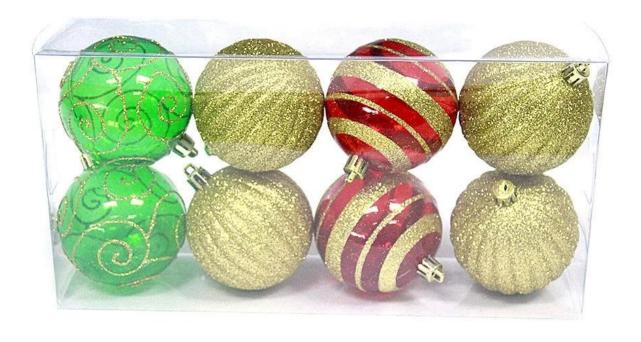

# **Product Presentation:**

# **Product Specification:**

| <b>Product Type:</b> | Christmas shatterproof ball                        |  |  |  |
|----------------------|----------------------------------------------------|--|--|--|
| Material:            | Plastic                                            |  |  |  |
| Diameter:            | 60mm                                               |  |  |  |
| MOQ:                 | 3,000 pcs                                          |  |  |  |
| Packing:             | Poly bag                                           |  |  |  |
| Payment term:        | L/C, T/T(30% deposit), West Union, Paypal,<br>Cash |  |  |  |
| Delivery term:       | CIF, FOB SHENZHEN, EXPRESS, BY AIR                 |  |  |  |
| Certificate:         | Reach, ROHS, EN71, CE etc                          |  |  |  |