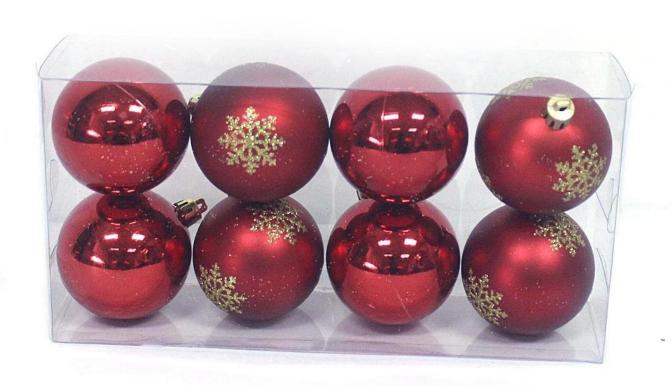

# **Product Presentation:**

# **Product Specification:**

| <b>Product Type:</b> | Christmas shatterproof ball                        |  |  |  |
|----------------------|----------------------------------------------------|--|--|--|
| Material:            | Plastic                                            |  |  |  |
| Diameter:            | 60mm                                               |  |  |  |
| MOQ:                 | 3,000 pcs                                          |  |  |  |
| Packing:             | Poly bag                                           |  |  |  |
| Payment term:        | L/C, T/T(30% deposit), West Union, Paypal,<br>Cash |  |  |  |
| Delivery term:       | CIF, FOB SHENZHEN, EXPRESS, BY AIR                 |  |  |  |
| Certificate:         | Reach, ROHS, EN71, CE etc                          |  |  |  |