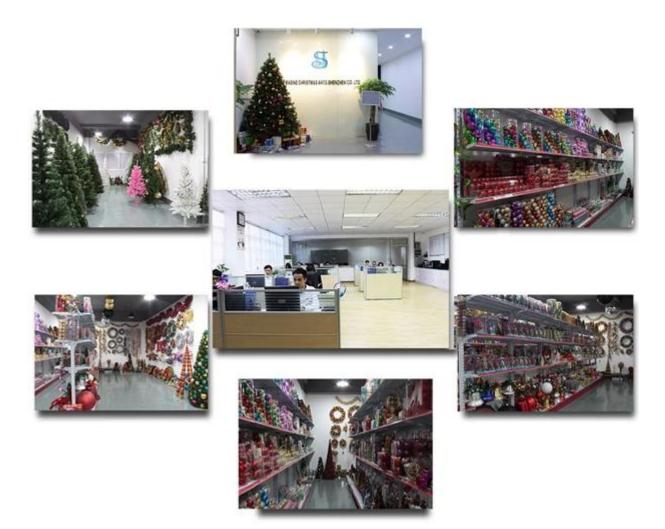

|--|
| Material:            | Plastic                                                |  |  |
| Diameter:            | 60mm                                                   |  |  |
| Moq:                 | 3000 pieces                                            |  |  |
| Packaging:           | Poly Bag                                               |  |  |
| Payment Term:        | L/C, T/t (30% deposit), Western Union,<br>PayPal, cash |  |  |
| Delivery time:       | CIF, FOB Shenzhen, Express, by air                     |  |  |
| Certificate:         | REACH, RoHS, EN71, CE etc                              |  |  |

## Packaging:



### Load:



**Production process:** 



1. Prototype 2. Oilling 3. Electroplating



## Our factory:









Certification:

#### CERTIFICATE



## **Show:**



### **Company Profile:**

#### **ABOUT US**





#### Sen Masine Christmas Arts (Shenzhen) Co.,Ltd.

is a professional manufacturer of Christmas balls and Christmas trees of choice for some of the top names in retail and merchandising since 1996. We are capable of supplying different styles of products and doing OEM or customization which with

high quality and competitive price. Meanwhile,we're BSCI&SEDEX certified manufacturer and committed to using safe and environmental materials for all our products.















#### **OUR ADVANTAGES**

#### Sen Masine Christmas Arts (Shenzhen) Co., Ltd

is a China based manufacturer who is specializing in production of Christmas ball and Christmas tree since 1996. We're committing to supplying good quality products with competitive prices for cu