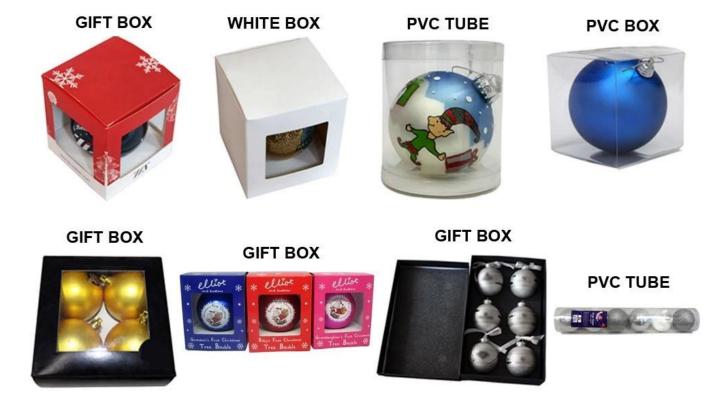

duct Type:</b> | Christmas Unbreakable Ball                             |  |  |
|----------------------|--------------------------------------------------------|--|--|
| Material:            | Plastic                                                |  |  |
| Diameter:            | 60mm                                                   |  |  |
| Moq:                 | 3000 pieces                                            |  |  |
| Packaging:           | Poly Bag                                               |  |  |
| Payment Term:        | L/C, T/t (30% deposit), Western Union,<br>PayPal, cash |  |  |
| Delivery time:       | CIF, FOB Shenzhen, Express, by air                     |  |  |
| Certificate:         | REACH, RoHS, EN71, CE etc                              |  |  |

## Packaging:



### Load:



**Production process:** 



1. Prototype 2. Oilling 3. Electroplating



## Our factory:









Certification:

#### CERTIFICATE



## **Show:**



### **Company Profile:**

#### **ABOUT US**





#### Sen Masine Christmas Arts (Shenzhen) Co.,Ltd.

is a professional manufacturer of Christmas balls and Christmas trees of choice for some of the top names in retail and merchandising since 1996. We are capable of supplying different styles of products and doing OEM or customization which with

high quality and competitive price. Meanwhile,we're BSCI&SEDEX certified manufacturer and committed to using safe and environmental materials for all our products.















#### **OUR ADVANTAGES**

#### Sen Masine Christmas Arts (Shenzhen) Co., Ltd

is a China based manufacturer wh