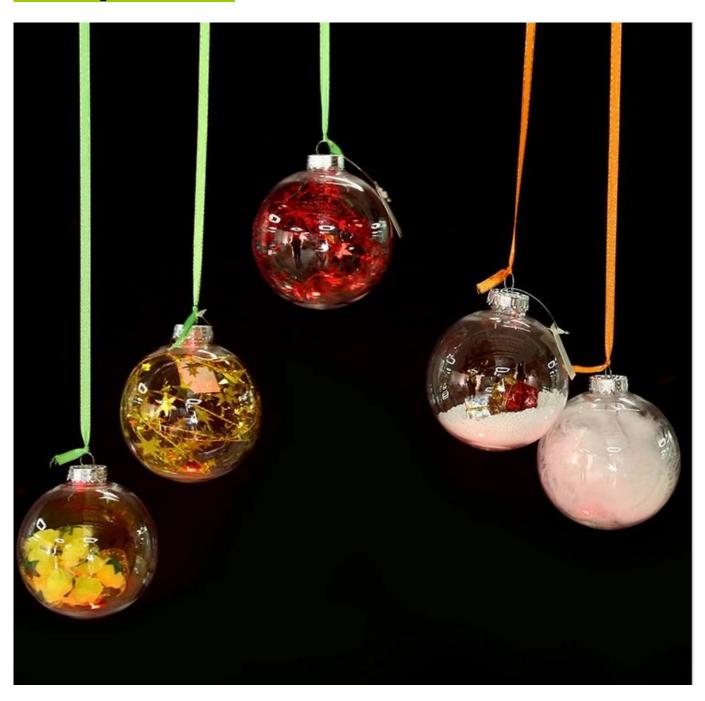

# **Product presentation:**

# PRODUCT Specification:

| <b>Product Type:</b> | Christmas Unbreakable Ball                             |  |  |
|----------------------|--------------------------------------------------------|--|--|
| Material:            | Plastic                                                |  |  |
| Diameter:            | 60mm                                                   |  |  |
| Moq:                 | 3000 pieces                                            |  |  |
| Packaging:           | Poly Bag                                               |  |  |
| Payment Term:        | L/C, T/t (30% deposit), Western Union,<br>PayPal, cash |  |  |
| Delivery time:       | CIF, FOB Shenzhen, Express, by air                     |  |  |
| Certificate:         | REACH, RoHS, EN71, CE etc                              |  |  |