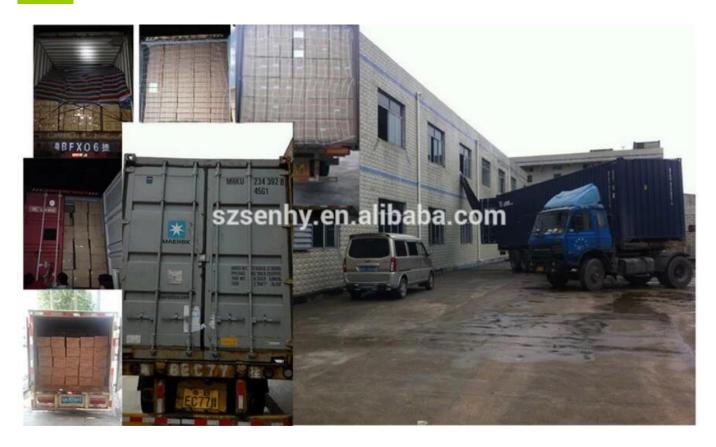

> | Christmas Unbreakable Ball                             |  |  |
|----------------------|--------------------------------------------------------|--|--|
| Material:            | Plastic                                                |  |  |
| Diameter:            | 60mm                                                   |  |  |
| Moq:                 | 3000 pieces                                            |  |  |
| Packaging:           | Poly Bag                                               |  |  |
| Payment Term:        | L/C, T/t (30% deposit), Western Union,<br>PayPal, cash |  |  |
| Delivery time:       | CIF, FOB Shenzhen, Express, by air                     |  |  |
| Certificate:         | REACH, RoHS, EN71, CE etc                              |  |  |

## Packaging:



### Load:



**Production process:** 



1. Prototype 2. Oilling 3. Electroplating



## Our factory:









Certification:

#### CERTIFICATE



## **Show:**



### **Company Profile:**

#### **ABOUT US**





#### Sen Masine Christmas Arts (Shenzhen) Co.,Ltd.

is a professional manufacturer of Christmas balls and Christmas trees of choice for some of the top names in retail and merchandising since 1996. We are capable of supplying different styles of products and doing OEM or customization which with

high quality and competitive price. Meanwhile,we're BSCI&SEDEX certified manufacturer and committed to using safe and environmental materials for all our products.















#### **OUR ADVANTAGES**

#### Sen Masine Christmas Arts (Shenzhen) Co., Ltd

is a China based manufacturer who is speciali