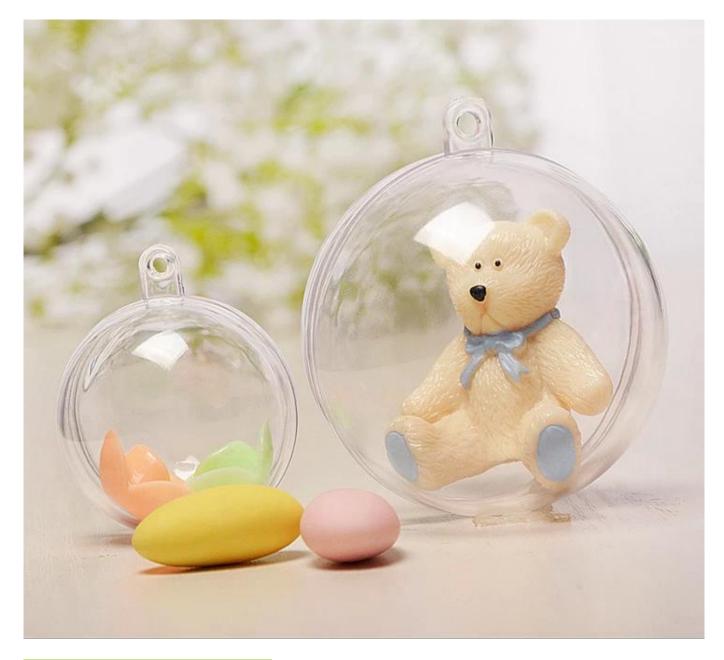

# **Product presentation:**



# **PRODUCT Specification:**

| Product Type:  | Christmas Unbreakable Ornament                         |
|----------------|--------------------------------------------------------|
| Material:      | Plastic                                                |
| Diameter:      | 8 cm                                                   |
| Moq:           | 3000 pcs                                               |
| Packaging:     | Bubble Bag                                             |
| Payment Term:  | L/C, T/t (30% deposit), Western Union,<br>PayPal, cash |
| Delivery time: | CIF, FOB Shenzhen, Express, by air                     |
| Certificate:   | REACH, RoHS, EN71, CE etc                              |







GIFT BOX

PVC TUBE





GIFT BOX



**GIFT BOX** 







### Load:



## **Pr