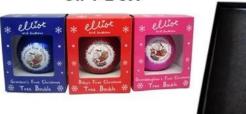

*Product presentation:**



# **PRODUCT Specification:**

| Product Type:  | Christmas Unbreakable Ornament                         |
|----------------|--------------------------------------------------------|
| Material:      | Plastic                                                |
| Diameter:      | 8 cm                                                   |
| Moq:           | 3000 pcs                                               |
| Packaging:     | Bubble Bag                                             |
| Payment Term:  | L/C, T/t (30% deposit), Western Union,<br>PayPal, cash |
| Delivery time: | CIF, FOB Shenzhen, Express, by air                     |
| Certificate:   | REACH, RoHS, EN71, CE etc                              |







GIFT BOX

PVC TUBE





GIFT BOX



**GIFT BOX** 







### Load:



## **Production process:**



1. Prototype

2. Oilling

3. Electroplating



4. Spraying

5. Drying

6. Assembling

## **Our factory:**



**Certification:** 

### CERTIFICATE



Show:



#### **Company Profile:**

#### ABOUT US



#### OUR ADVANTAGES

#### Sen Masine Christmas Arts (Shenzhen) Co., Ltd

is a China based manufacturer who is specializing in production of Christmas ball and Christmas tree

since 1996. We're committing to supplying good quality products with competitive prices for customers,

which also win us good reputation from the oversea markets.

#### Company's Advantages:

- 1. We are BSCI and SEDEX certified manufacturer. More certificates including ISO, ROHS, REACH, CE, EN71 are available.
- 2. With more than 20 years manufacturer experience and 10