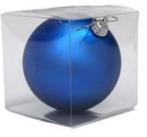

# **PRODUCT Specification:**

| Product Type:  | Christmas Unbreakable Ornament                         |
|----------------|--------------------------------------------------------|
| Material:      | Plastic                                                |
| Diameter:      | 8 cm                                                   |
| Moq:           | 3000 pcs                                               |
| Packaging:     | Bubble Bag                                             |
| Payment Term:  | L/C, T/t (30% deposit), Western Union,<br>PayPal, cash |
| Delivery time: | CIF, FOB Shenzhen, Express, by air                     |
| Certificate:   | REACH, RoHS, EN71, CE etc                              |

GIFT BOX

PVC TUBE

GIFT BOX

**GIFT BOX** 