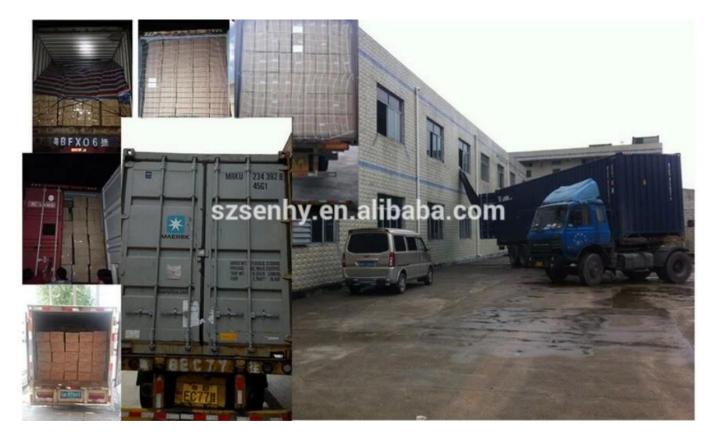

tion:**



# **PRODUCT Specification:**

| Product Type:  | Christmas Unbreakable Ornament                         |
|----------------|--------------------------------------------------------|
| Material:      | Plastic                                                |
| Diameter:      | 8 cm                                                   |
| Moq:           | 3000 pcs                                               |
| Packaging:     | Bubble Bag                                             |
| Payment Term:  | L/C, T/t (30% deposit), Western Union,<br>PayPal, cash |
| Delivery time: | CIF, FOB Shenzhen, Express, by air                     |
| Certificate:   | REACH, RoHS, EN71, CE etc                              |







GIFT BOX

PVC TUBE





GIFT BOX



**GIFT BOX** 







### Load:



## **Production process:**



1. Prototype

2. Oilling

3. Electroplating



4. Spraying

5. Drying

6. Assembling

## **Our factory:**



**Certification:** 

### CERTIFICATE



Show:



#### **Company Profile:**

#### ABOUT US



#### OUR ADVANTAGES

#### Sen Masine Christmas Arts (Shenzhen) Co., Ltd

is a China based manufacturer who is specializing in production of Christmas ball and Christmas tree

since 1996. We're committing to supplying good quality products with competitive prices for customers,

which also win us good reputation from the oversea markets.

#### Company's Advantages:

- 1. We are BSCI and SEDEX certified manufacturer. More certificates including ISO, ROHS, REACH, CE, EN71 are available.
- 2. With more than 20 years manufacturer experience and 10 years export expe