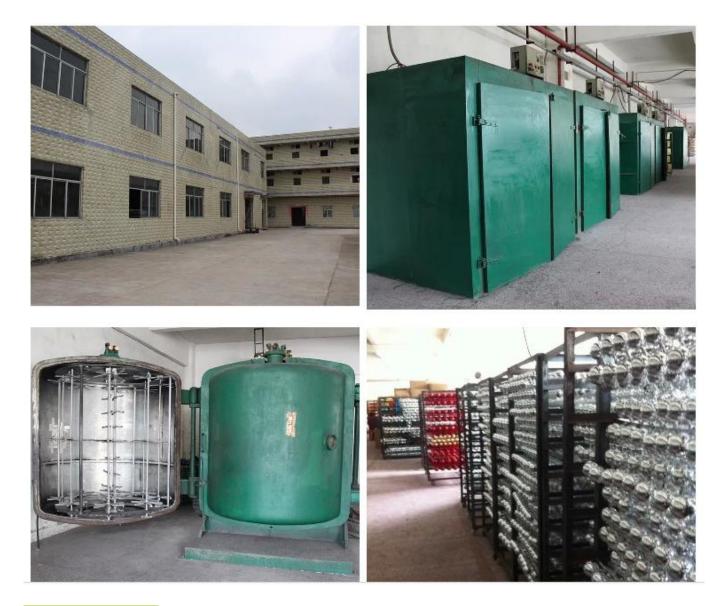

----------------------------------------------------|
| Material:      | Plastic                                                |
| Diameter:      | 8 cm                                                   |
| Moq:           | 3000 pcs                                               |
| Packaging:     | Bubble Bag                                             |
| Payment Term:  | L/C, T/t (30% deposit), Western Union,<br>PayPal, cash |
| Delivery time: | CIF, FOB Shenzhen, Express, by air                     |
| Certificate:   | REACH, RoHS, EN71, CE etc                              |







GIFT BOX

PVC TUBE





GIFT BOX



**GIFT BOX** 







### Load:



## **Production process:**



1. Prototype

2. Oilling

3. Electroplating



4. Spraying

5. Drying

6. Assembling

## **Our factory:**



**Certification:** 

### CERTIFICATE



Show:



#### **Company Profile:**

#### ABOUT US



#### OUR ADVANTAGES

#### Sen Masine Christmas Arts (Shenzhen) Co., Ltd

is a China based manufacturer who is specializing in production of Christmas ball and Christmas tree

since 1996. We're committing to supplying good quality products with competitive prices for customers,

which also win us good reputation from the oversea markets.

#### Company's Advantages:

- 1. We are BSCI and SEDEX certified manufacturer. More certificates including ISO, ROHS, REACH, CE, EN71 are available.
- 2. With more than 20 years manufacturer experience and 10 years export experience
- 3. We are supplier of retail giants and famous brands such as TESCO, ALDI, QVC, CTS, BBB, KMART COCA-COLA etc.
- 4. We can produce