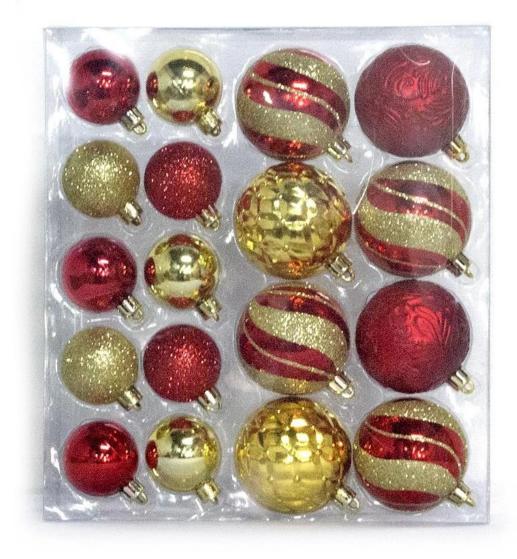

# **PRODUCT Specification:**

| Product Type:  | Christmas Unbreakable Ornament                         |
|----------------|--------------------------------------------------------|
| Material:      | Plastic                                                |
| Diameter:      | 6 cm                                                   |
| Moq:           | 1000 sets                                              |
| Packaging:     | paper box                                              |
| Payment Term:  | L/C, T/t (30% deposit), Western Union,<br>PayPal, cash |
| Delivery time: | CIF, FOB Shenzhen, Express, by air                     |