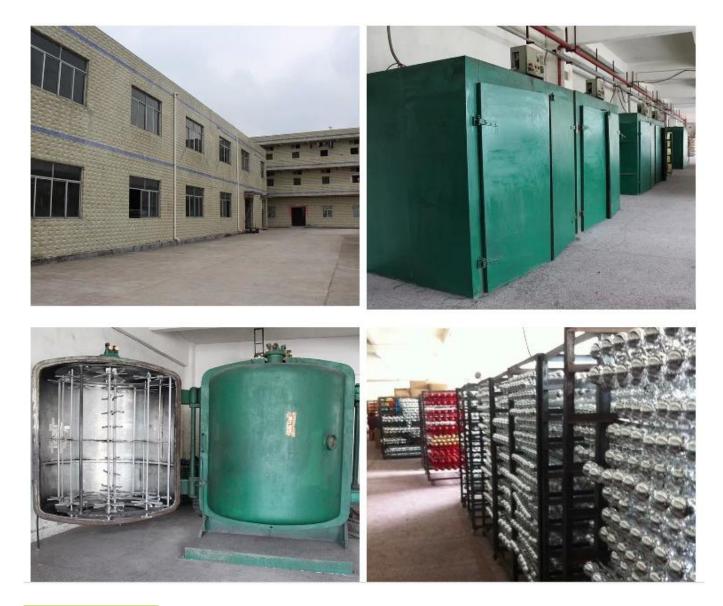

|
|----------------|--------------------------------------------------------|
| Material:      | Plastic                                                |
| Diameter:      | 6 cm                                                   |
| Moq:           | 1000 sets                                              |
| Packaging:     | paper box                                              |
| Payment Term:  | L/C, T/t (30% deposit), Western Union,<br>PayPal, cash |
| Delivery time: | CIF, FOB Shenzhen, Express, by air                     |

# Certificate: REACH, ROHS, EN71, CE etc Packaging: PVC TUBE PVC BOX Image: Construction of the structure of the struct

### Load:



# **Production process:**





2. Oilling



3. Electroplating



4. Spraying

5. Drying

6. Assembling

## **Our factory:**



**Certification:** 

## CERTIFICATE



Show:



### **Company Profile:**

### ABOUT US



### OUR ADVANTAGES

### Sen Masine Christmas Arts (Shenzhen) Co., Ltd

is a China based manufacturer who is specializing in production of Christmas ball and Christmas tree

since 1996. We're committing to supplying good quality products with competitive prices for customers,

which also win us good reputation from the oversea markets.

### Company's Advantages:

- 1. We are BSCI and SEDEX certified manufacturer. More certificates including ISO, ROHS, REACH, CE, EN71 are available.
- 2. With more than 20 years manufacturer experience and 10 years export experience
- 3. We are supplier of retail giants and famous brands such as TESCO, ALDI, QVC, CTS, BBB, KMART COCA-COLA etc.
- 4. We can produce 100,0