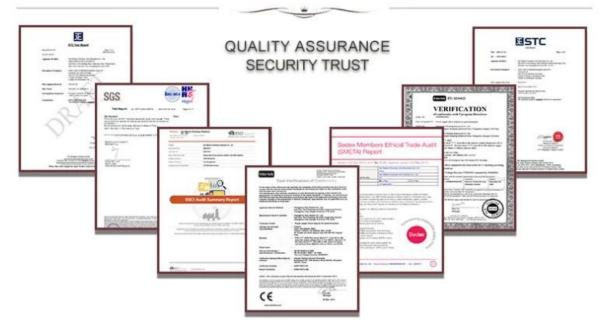

------------------------------------------|
| Material:      | Plastic                                                |
| Diameter:      | 6 cm                                                   |
| Moq:           | 1000 sets                                              |
| Packaging:     | paper box                                              |
| Payment Term:  | L/C, T/t (30% deposit), Western Union,<br>PayPal, cash |
| Delivery time: | CIF, FOB Shenzhen, Express, by air                     |

# Certificate: REACH, ROHS, EN71, CE etc Packaging: PVC TUBE PVC BOX Image: Construction of the structure of the struct

### Load:



# **Production process:**





2. Oilling



3. Electroplating



4. Spraying

5. Drying

6. Assembling

## **Our factory:**



**Certification:** 

## CERTIFICATE



Show:



### **Company Profile:**

### ABOUT US



### OUR ADVANTAGES

### Sen Masine Christmas Arts (Shenzhen) Co., Ltd

is a China based manufacturer who is specializing in production of Christmas ball and Christmas tree

since 1996. We're committing to supplying good quality products with competitive prices for customers,

which also win us good reputation from the oversea markets.

### Company's Advantages:

- 1. We are BSCI and SEDEX certified manufacturer. More certificates including ISO, ROHS, REACH, CE, EN71 are available.
- 2. With more than 20 years manufacturer experience and 10 years export experience
- 3. We are supplier of retail giants and famous brands such as TESCO, ALDI, QVC, CTS, BBB, KMART COCA-COLA etc.
- 4. We can produce 100,000 pcs Christmas balls and 1,000 Christ