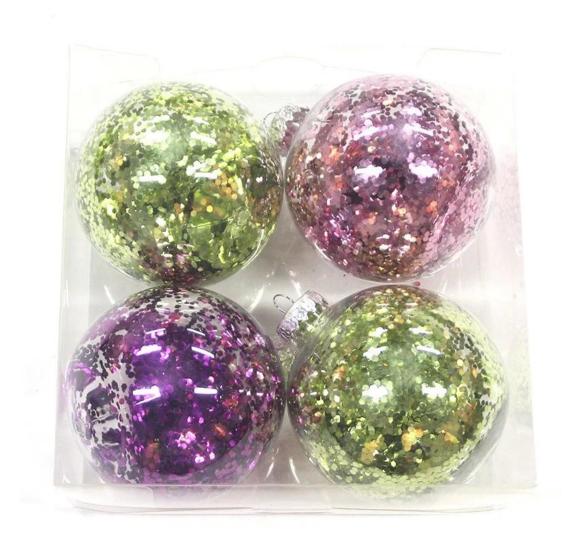

# **Product presentation:**

# **PRODUCT Specification:**

| Product Type:                                                     | Christmas Unbreakable Ornament     |  |  |  |
|-------------------------------------------------------------------|------------------------------------|--|--|--|
| Material:                                                         | Plastic                            |  |  |  |
| Diameter:                                                         | 6 cm                               |  |  |  |
| Moq:                                                              | 1000 set                           |  |  |  |
| Packaging:                                                        | PVC box                            |  |  |  |
| Payment Term: L/C, T/t (30% deposit), Western Union, PayPal, cash |                                    |  |  |  |
| Delivery time:                                                    | CIF, FOB Shenzhen, Express, by air |  |  |  |