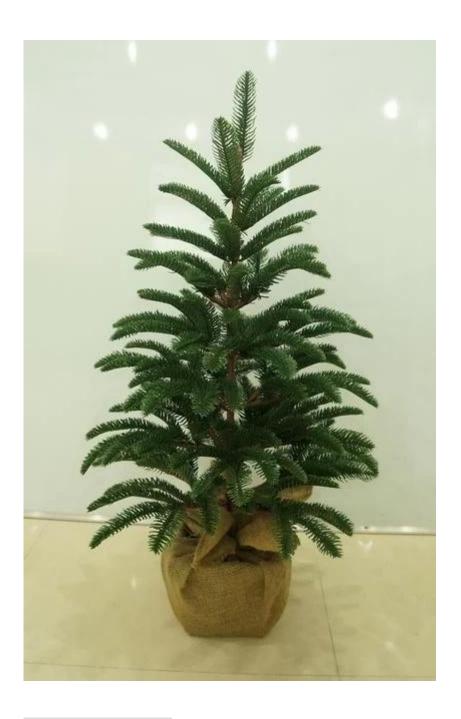

## **Product Description**

| Size          | 2ft                                            |
|---------------|------------------------------------------------|
| Tips          | 80 tips                                        |
| MOQ           | 100pcs                                         |
| Material      | natural accessories :cone and twigs;           |
|               | fabric accessories:flowers and fruit           |
| llAdvantage l | Supply directly by our own factory (handmade ) |
|               | Fast delivery and good quality                 |
| Packing       | 1 pcs/ctn                                      |