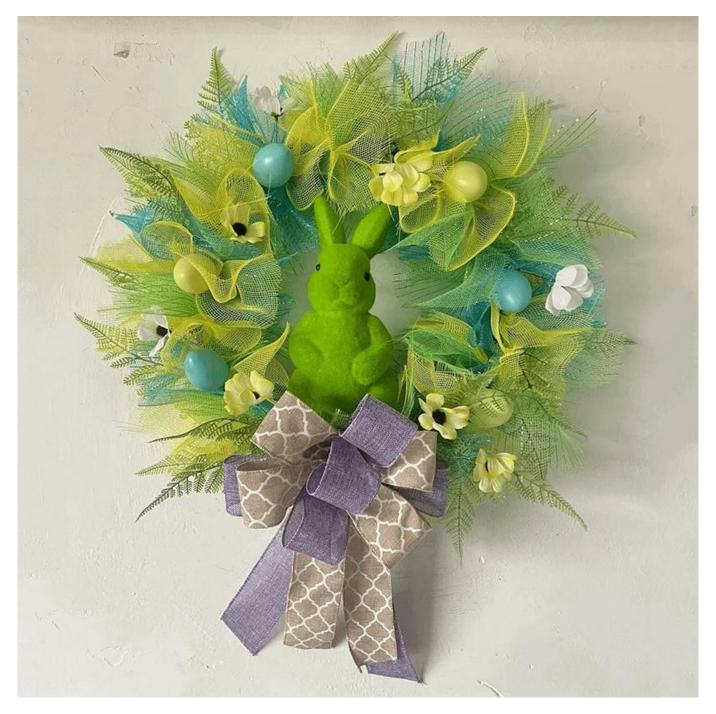

Rabbit Easter Wreath With Easter egg Mixed Ribbon Bows Artificial Leaves Carrot Decoration

We can provide Easter decoration products such as Easter wreath, Easter eggs, Easter rabbits, Easter garlands, Easter tree, etc. The size and style can be customized according to your requirements. We customize new styles every year, and you are also welcome to visit our sample room