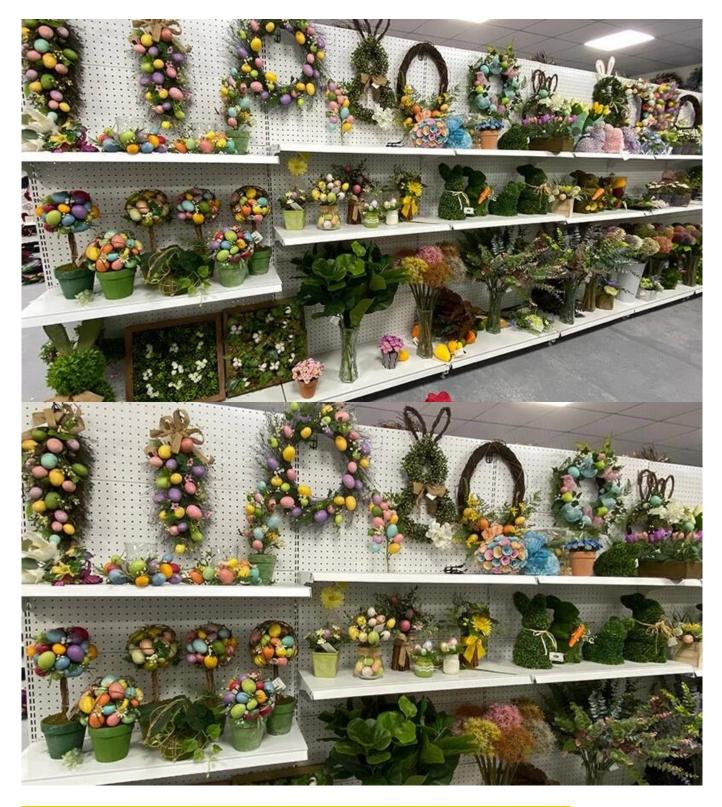

Rabbit Easter Wreath With Easter egg Mixed Ribbon Bows Artificial Leaves Carrot Decoration

We can provide Easter decoration products such as Easter wreath, Easter eggs, Easter rabbits, Easter garlands, Easter tree, etc. The size and style can be customized according to your requirements. We customize new styles every year, and you are also welcome to visit our sample room

FR959-61-GX

FR961-61-GX

FR964-56-GB

FR965-61-GX

FR966-61-BX

Whether you're seeking traditional decorations or want something unique and creative,

Senmasine manufacturers offer an abundant selection. Let's embrace the joy and creativity of this festive season together! If you have any further questions, feel free to ask.