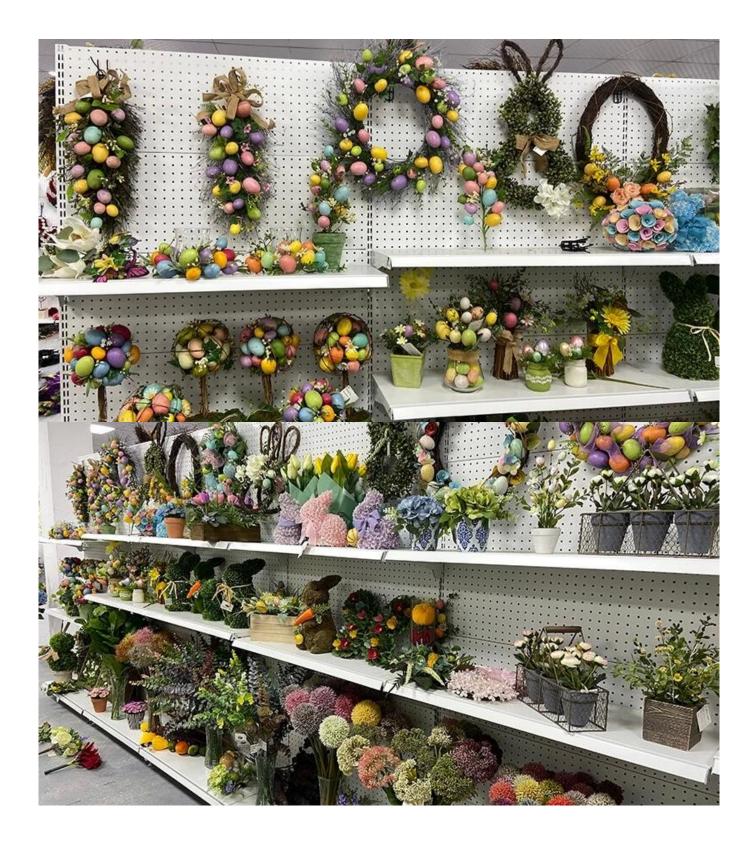

Rabbit Easter Wreath With Easter egg Mixed Ribbon Bows Artificial Leaves Carrot Decoration

We can provide Easter decoration products such as Easter wreath, Easter eggs, Easter rabbits, Easter garlands, Easter tree, etc. The size and style can be customized according to your requirements. We customize new styles every year, and you are also welcome to visit our sample room

FR959-61-GX

FR961-61-GX

FR964-56-GB

FR965-61-GX

FR966-61-BX

Whether you're seeking traditional decorations or want something unique and creative,

Senmasine manufacturers offer an abundant selection. Let's embrace the joy and creativity of this festive season together! If you have any further questions, feel free to ask.