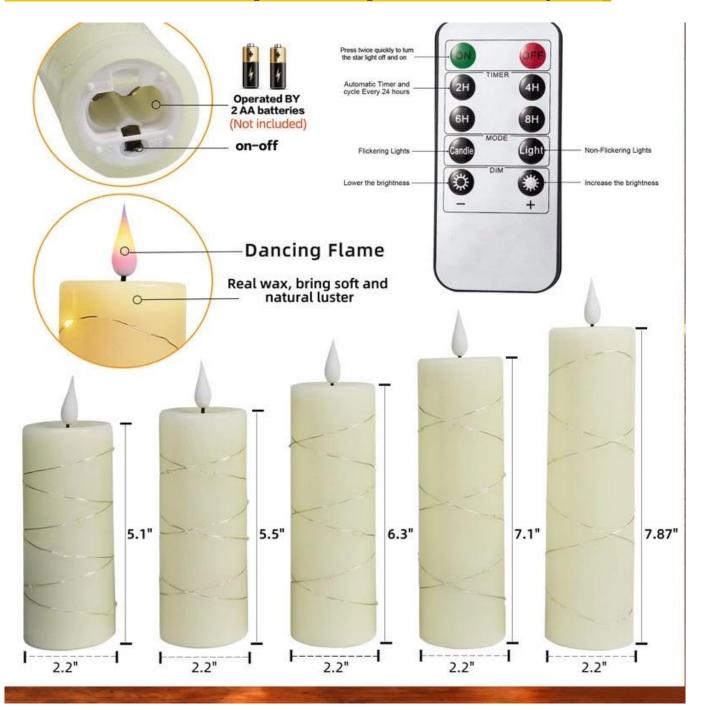

## **Flickering LED Pillar Real Wax Candle**

Please feel free to send "inquiries" for specific details at any time[]