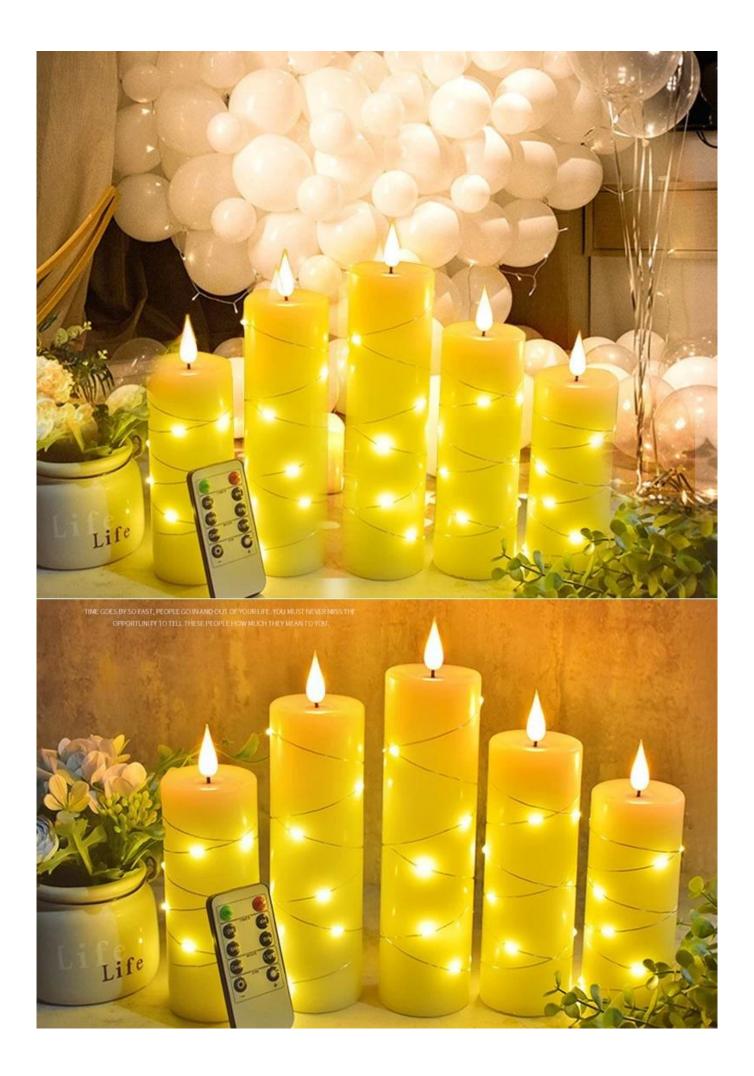

## **Flickering LED Pillar Real Wax Candle**

Please feel free to send "inquiries" for specific details at any time[]

# 5pcs led candle packing

34\*7.6\*25.5cm 1300g

Carton size: 54.5\*35\*52cm 18.5kg 14sets/carton