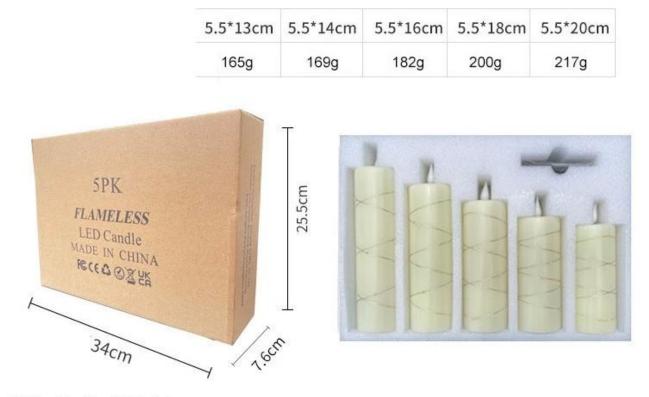

# 5pcs led candle packing

34\*7.6\*25.5cm 1300g

Carton size: 54.5\*35\*52cm 18.5kg 14sets/carton