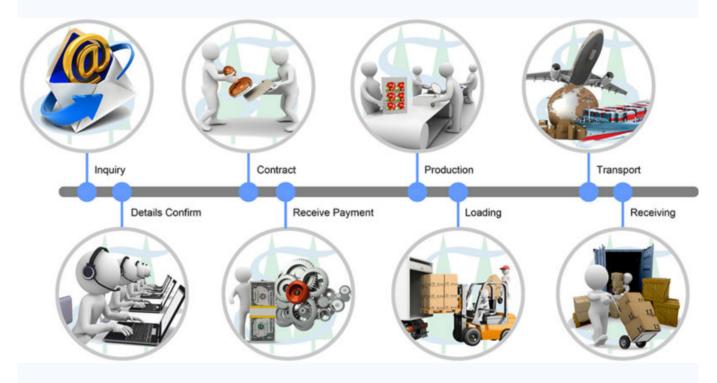

oulds. Ther are more than 300 sets of Christmas art moulds in our factory. Our vision is "Best quality with favorable price and best service !".

### 1. Our showroom





e









## 2.tips style:



Flower needle tips

Glitter pine needle tips

White tips (branches)

Snowy tips

### 3. Our production line(workshop):



4.Certification





5.fair show



### FAQ

# Why choose us?

- 1. More than 20 years' manufacturing experience & 10 years export experience.
- 2. Unique and professional technologies to meet any of your requriements.
- 3. High quality and competitive price, with good reputation in the overseas market.
- 4. Our products match EUROPE, USA cetificate(CE,ROHS, EN71,etc).
- 5. We are BSCI& SEDEX certified supplier.
- 6.customer distribution:



### **Cooperation instruct**



### Contact us

Welcome visit our website for getting more products information: http://www.szsenhy.en.alibaba.com/productlist.html Or Contact me for reply!

|  | Email: rita@senhy.com                              |
|--|----------------------------------------------------|
|  | Skype: ritasenhy                                   |
|  | TradeManager: cn1001806285                         |
|  | Tel:86-755-2854-2527-211                           |
|  | ዾ፝፼፼፟ኇዸኯ፟፼ኯኯኯኯኯኯኯኯኯኯኯኯኯኯኯኯኯኯ<br>ዾኯኯኯኯኯኯኯኯኯኯኯኯኯኯኯኯኯ |
|  | Xihuan Road, Buji Town, Shenzhen City,             |

Guangdong Province, PRC.