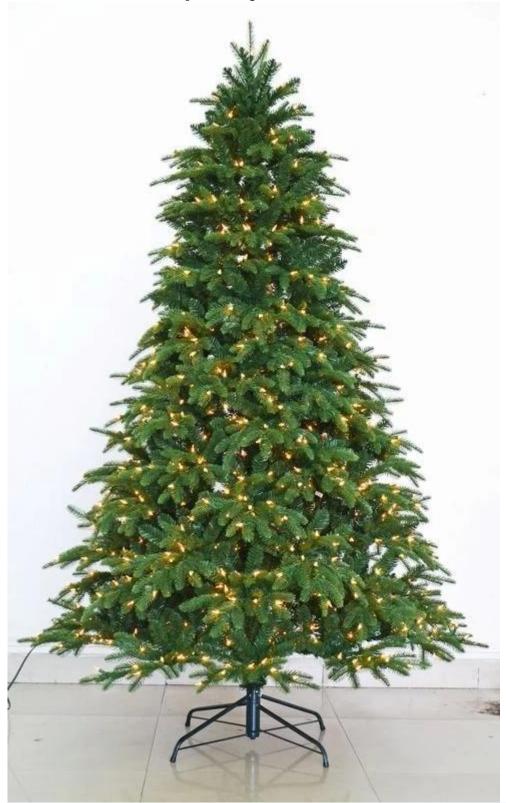

Realistic 7.5 FT mlti color pre-lit regular christmas trees



### Packaging & Shipping

packing:1 pcs/ctn

shipping:30-60days after deposit.by sea ,by air ,by express are acceptable.

#### **Our Services**

Customer design: Acceptable Changing on material: color, shape, construction: Acceptable General inspection on fixing before packing Third party inspection: Acceptable

#### **Company Information**

Sen Masine Christmas Arts Shenzhen Co., Ltd. is The No.5th Year Alibaba Gold Supplier member, christmas tree factory located in Jieshi Town, Lufeng City of Guangdong Province . Jieshi Town is the only Christmas products manufacturing town warranted by Guangdong Province Government. We are a professional manufacturer with more than 20 years' manufacturing experience in this field; and we are flexible for any customized products since we have our own m