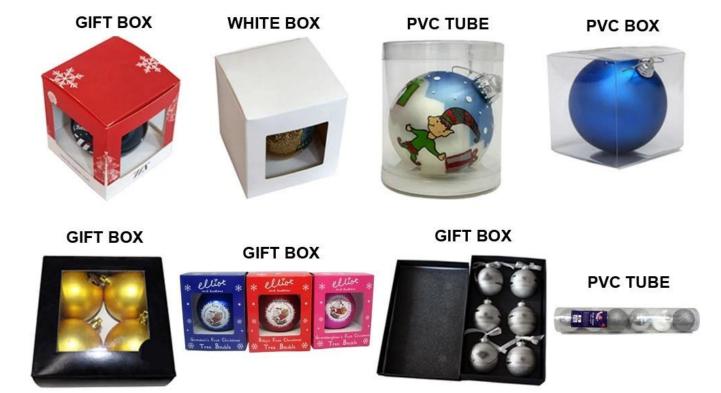

|  |  |  |
| Diameter:                                                | 18 cm                                                  |  |  |  |
| Moq:                                                     | 1000 pieces                                            |  |  |  |
| Packaging:                                               | ckaging: Poly Bag                                      |  |  |  |
| Payment Term:                                            | L/C, T/t (30% deposit), Western Union,<br>PayPal, cash |  |  |  |
| <b>Delivery time:</b> CIF, FOB Shenzhen, Express, by air |                                                        |  |  |  |
| Certificate:                                             | REACH, RoHS, EN71, CE etc                              |  |  |  |

## Packaging:



### Load:



**Production process:** 



1. Prototype 2. Oilling 3. Electroplating



## Our factory:









Certification:

#### CERTIFICATE



## **Show:**



### **Company Profile:**

#### **ABOUT US**





#### Sen Masine Christmas Arts (Shenzhen) Co.,Ltd.

is a professional manufacturer of Christmas balls and Christmas trees of choice for some of the top names in retail and merchandising since 1996. We are capable of supplying different styles of products and doing OEM or customization which with

high quality and competitive price. Meanwhile,we're BSCI&SEDEX certified manufacturer and committed to using safe and environmental materials for all our products.















#### **OUR ADVANTAGES**

#### Sen Masine Christmas Arts (Shenzhen) Co., Ltd

is a China based manufacturer wh