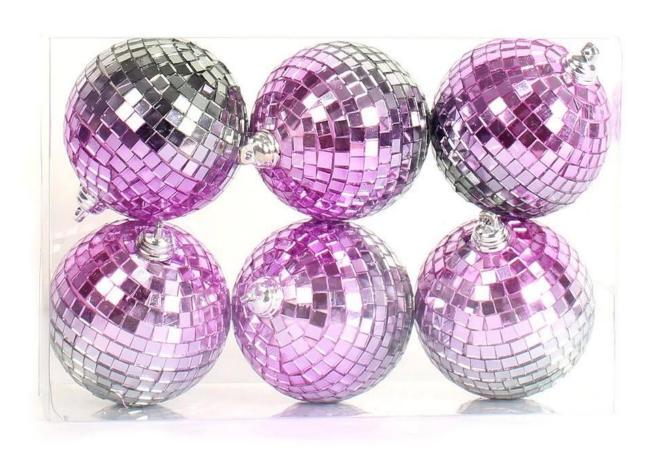

# **Product presentation:**





# **PRODUCT Specification:**

| Product Type:                                            | Christmas Unbreakable Ball                             |  |  |  |
|----------------------------------------------------------|--------------------------------------------------------|--|--|--|
| Material:                                                | Plastic                                                |  |  |  |
| Diameter:                                                | 18 cm                                                  |  |  |  |
| Moq:                                                     | 1000 pieces                                            |  |  |  |
| Packaging:                                               | ckaging: Poly Bag                                      |  |  |  |
| Pa