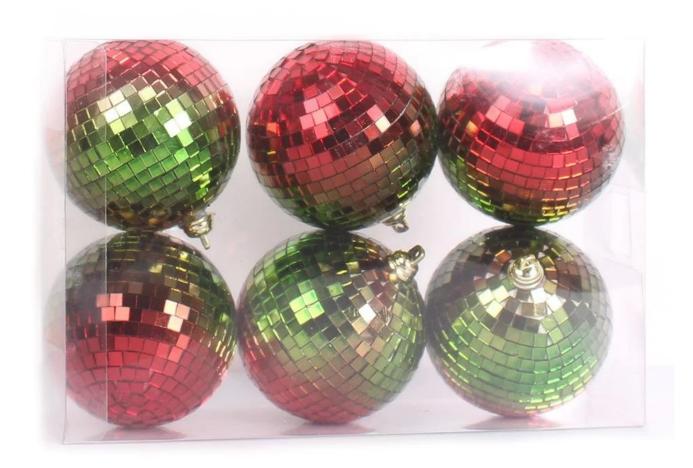

# **Product presentation:**





# **PRODUCT Specification:**

| Product Type:                                            | Christmas Unbreakable Ball                             |  |  |  |
|----------------------------------------------------------|--------------------------------------------------------|--|--|--|
| Material:                                                | Plastic                                                |  |  |  |
| Diameter:                                                | 18 cm                                                  |  |  |  |
| Moq:                                                     | 1000 pieces                                            |  |  |  |
| Packaging:                                               | ckaging: Poly Bag                                      |  |  |  |
| Paym