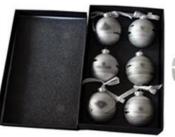

| Delivery time: | CIF, FOB Shenzhen, Express, by air |
|----------------|------------------------------------|
| Certificate:   | REACH, RoHS, EN71, CE etc          |

Packaging:

GIFT BOX

WHITE BOX

**PVC TUBE** 

GIFT BOX

PVC BOX

PVC TUBE