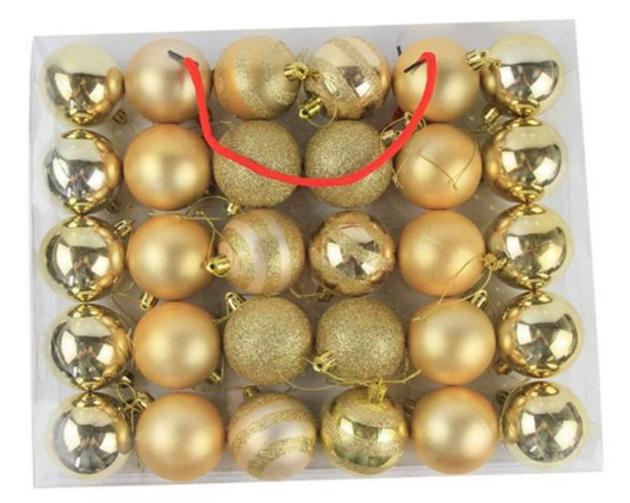

# **PRODUCT Specification:**

| Product Type: | Christmas Unbreakable Ball                             |
|---------------|--------------------------------------------------------|
| Material:     | Plastic                                                |
| Diameter:     | 60mm                                                   |
| Moq:          | 3000 pieces                                            |
| Packaging:    | Poly Bag                                               |
| Payment Term: | L/C, T/t (30% deposit), Western Union,<br>PayPal, cash |

| Delivery time: | CIF, FOB Shenzhen, Express, by air |
|----------------|------------------------------------|
| Certificate:   | REACH, RoHS, EN71, CE etc          |

Packaging:

GIFT BOX

WHITE BOX

**PVC TUBE** 