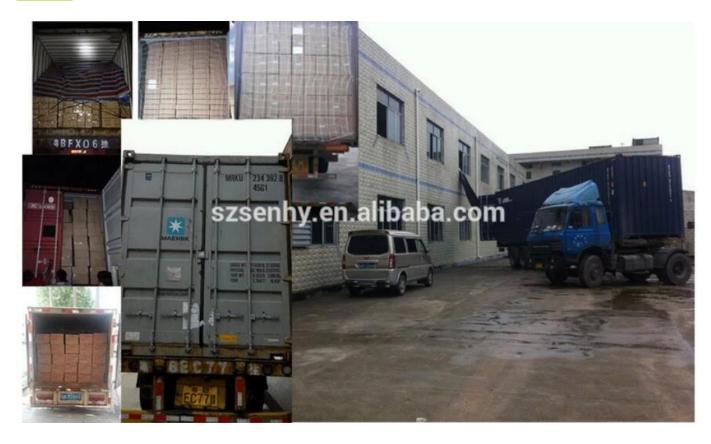

| Plastic                                                |  |  |  |
| Diameter:            | 10 cm                                                  |  |  |  |
| Moq:                 | 1000 sets                                              |  |  |  |
| Packaging:           | Bubble Bag                                             |  |  |  |
| Payment Term:        | L/C, T/t (30% deposit), Western Union,<br>PayPal, cash |  |  |  |
| Delivery time:       | CIF, FOB Shenzhen, Express, by air                     |  |  |  |

Certificate:

REACH, RoHS, EN71, CE etc

## **Packaging:**









GIFT BOX



GIFT BOX

\* Work \* Work \* What \* Let have \*

\* Late have \* Late have \*

\* Commence from Charlester

\* Tree Buddle \*

\* Tree Buddle \*

\* Tree Buddle \*



PVC TUBE

### **Load:**



## **Production process:**







1. Prototype

2. Oilling

3. Electroplating







4. Spraying

5. Drying

6. Assembling

## Our factory:









**Certification:** 

#### CERTIFICATE



## **Show:**



### **Company Profile:**

#### **ABOUT US**





#### Sen Masine Christmas Arts (Shenzhen) Co.,Ltd.

is a professional manufacturer of Christmas balls and Christmas trees of choice for some of the top names in retail and merchandising since 1996. We are capable of supplying different styles of products and doing OEM or customization which with

high quality and competitive price. Meanwhile,we're BSCI&SEDEX certified manufacturer and committed to using safe and environmental materials for all our products.















#### **OUR ADVANTAGES**

#### Sen Masine Christmas Arts (Shenzhen)