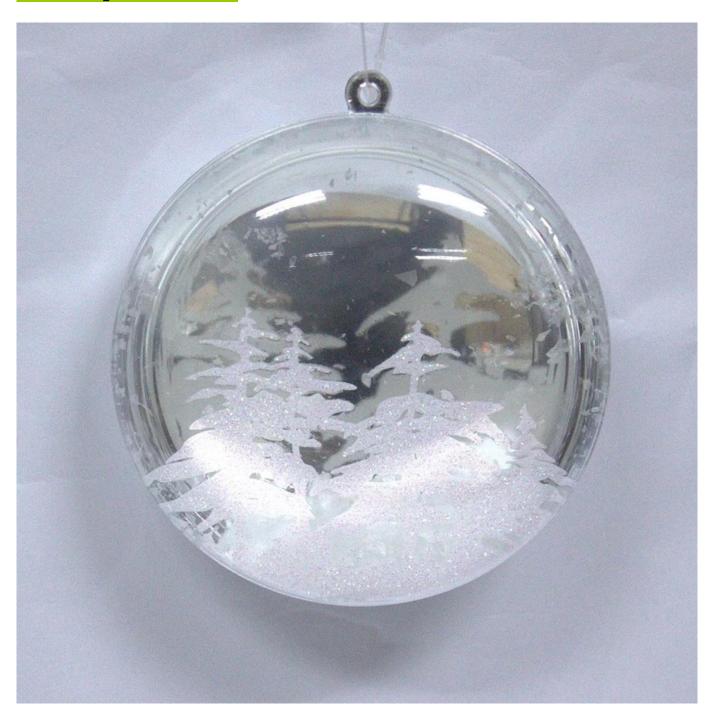

# **Product presentation:**

# PRODUCT Specification:

| <b>Product Type:</b> | Christmas Unbreakable Ornament                         |  |  |  |
|----------------------|--------------------------------------------------------|--|--|--|
| Material:            | Plastic                                                |  |  |  |
| Diameter:            | 10 cm                                                  |  |  |  |
| Moq:                 | 1000 sets                                              |  |  |  |
| Packaging:           | Bubble Bag                                             |  |  |  |
| Payment Term:        | L/C, T/t (30% deposit), Western Union,<br>PayPal, cash |  |  |  |
| Delivery time:       | CIF, FOB Shenzhen, Express, by air                     |  |  |  |