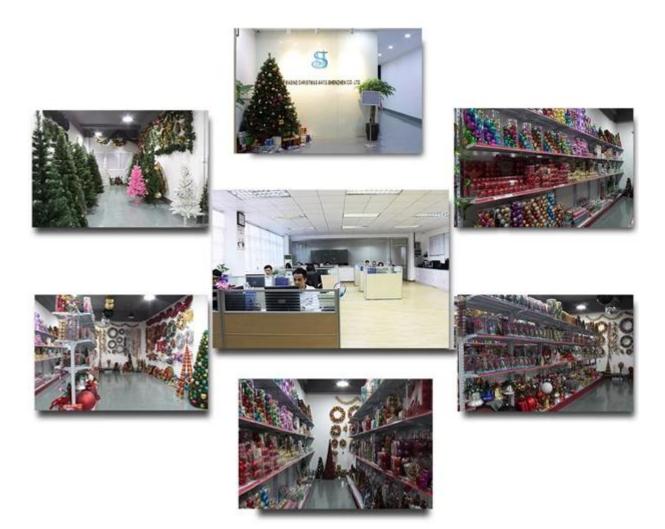

| Plastic                                                |  |  |  |
| Diameter:            | 60mm                                                   |  |  |  |
| Moq:                 | 100 pieces                                             |  |  |  |
| Packaging:           | Poly Bag                                               |  |  |  |
| Payment Term:        | L/C, T/t (30% deposit), Western Union,<br>PayPal, cash |  |  |  |
| Delivery time:       | CIF, FOB Shenzhen, Express, by air                     |  |  |  |
| Certificate:         | REACH, RoHS, EN71, CE etc                              |  |  |  |

## Packaging:



### Load:



**Production process:** 



1. Prototype 2. Oilling 3. Electroplating



## Our factory:









Certification:

#### CERTIFICATE



## **Show:**



### **Company Profile:**

#### **ABOUT US**





#### Sen Masine Christmas Arts (Shenzhen) Co.,Ltd.

is a professional manufacturer of Christmas balls and Christmas trees of choice for some of the top names in retail and merchandising since 1996. We are capable of supplying different styles of products and doing OEM or customization which with

high quality and competitive price. Meanwhile,we're BSCI&SEDEX certified manufacturer and committed to using safe and environmental materials for all our products.















#### **OUR ADVANTAGES**

#### Sen Masine Christmas Arts (Shenzhen) Co., Ltd

is a China based manufacturer who is specializing in production of Christmas ball and Christmas tree since 1996. We're committing to supplying good quality products with competitive prices for cu