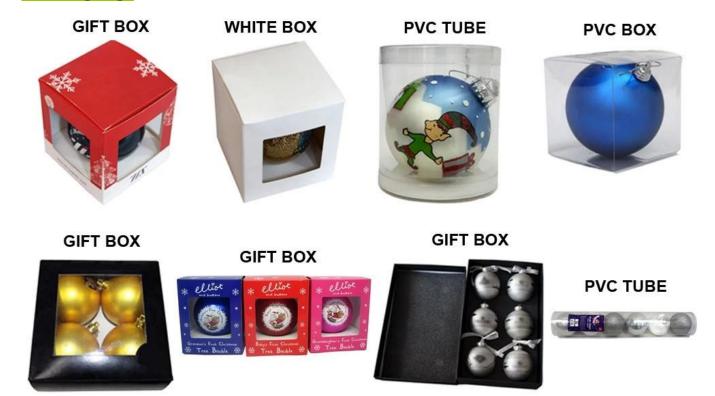

Unbreakable Ball                             |  |  |  |
|----------------------|--------------------------------------------------------|--|--|--|
| Material:            | Plastic                                                |  |  |  |
| Diameter:            | 60mm                                                   |  |  |  |
| Moq:                 | 100 pieces                                             |  |  |  |
| Packaging:           | Poly Bag                                               |  |  |  |
| Payment Term:        | L/C, T/t (30% deposit), Western Union,<br>PayPal, cash |  |  |  |
| Delivery time:       | CIF, FOB Shenzhen, Express, by air                     |  |  |  |
| Certificate:         | REACH, RoHS, EN71, CE etc                              |  |  |  |

## Packaging:



### Load:



**Production process:** 



1. Prototype 2. Oilling 3. Electroplating



## Our factory:









Certification:

#### CERTIFICATE



## **Show:**



### **Company Profile:**

#### **ABOUT US**





#### Sen Masine Christmas Arts (Shenzhen) Co.,Ltd.

is a professional manufacturer of Christmas balls and Christmas trees of choice for some of the top names in retail and merchandising since 1996. We are capable of supplying different styles of products and doing OEM or customization which with

high quality and competitive price. Meanwhile,we're BSCI&SEDEX certified manufacturer and committed to using safe and environmental materials for all our products.















#### **OUR ADVANTAGES**

#### Sen Masine Christmas Arts (Shenzhen) Co., Ltd

is a China based manufacturer wh