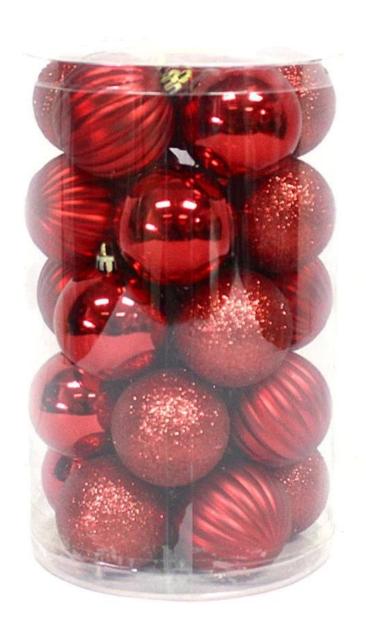

## **Product presentation:**

# PRODUCT Specification:

| <b>Product Type:</b> | Christmas Unbreakable Ball                             |  |  |  |
|----------------------|--------------------------------------------------------|--|--|--|
| Material:            | Plastic                                                |  |  |  |
| Diameter:            | 60mm                                                   |  |  |  |
| Moq:                 | 100 pieces                                             |  |  |  |
| Packaging:           | Poly Bag                                               |  |  |  |
| Payment Term:        | L/C, T/t (30% deposit), Western Union,<br>PayPal, cash |  |  |  |
| Delivery time:       | CIF, FOB Shenzhen, Express, by air                     |  |  |  |
| Certificate:         | REACH, RoHS, EN71, CE etc                              |  |  |  |