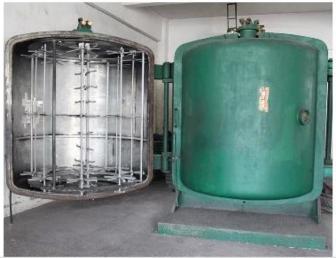

---------------------------|--|--|--|
| Material:            | Plastic                                                |  |  |  |
| Diameter:            | 60mm                                                   |  |  |  |
| Moq:                 | 100 pieces                                             |  |  |  |
| Packaging:           | Poly Bag                                               |  |  |  |
| Payment Term:        | L/C, T/t (30% deposit), Western Union,<br>PayPal, cash |  |  |  |
| Delivery time:       | CIF, FOB Shenzhen, Express, by air                     |  |  |  |
| Certificate:         | REACH, RoHS, EN71, CE etc                              |  |  |  |

## Packaging:



### Load:



**Production process:** 



1. Prototype 2. Oilling 3. Electroplating



## Our factory:









Certification:

#### CERTIFICATE



## **Show:**



### **Company Profile:**

#### **ABOUT US**





#### Sen Masine Christmas Arts (Shenzhen) Co.,Ltd.

is a professional manufacturer of Christmas balls and Christmas trees of choice for some of the top names in retail and merchandising since 1996. We are capable of supplying different styles of products and doing OEM or customization which with

high quality and competitive price. Meanwhile,we're BSCI&SEDEX certified manufacturer and committed to using safe and environmental materials for all our products.















#### **OUR ADVANTAGES**

#### Sen Masine Christmas Arts (Shenzhen) Co., Ltd

is a China based manufacturer who is specializing in production of Christmas ball and Christmas tree since 1996. We're committing to supplyin