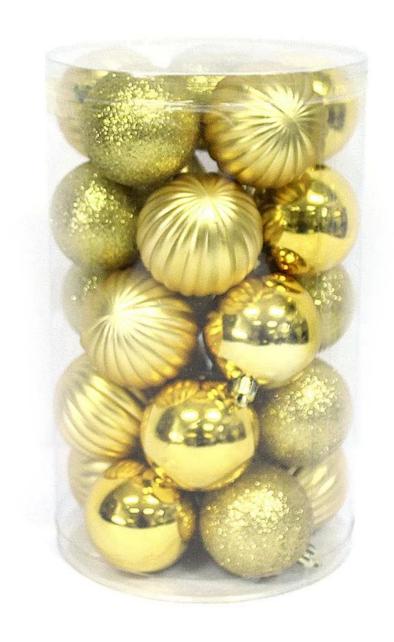

## **Product presentation:**

# PRODUCT Specification:

| <b>Product Type:</b> | Christmas Unbreakable Ball                             |  |  |  |
|----------------------|--------------------------------------------------------|--|--|--|
| Material:            | Plastic                                                |  |  |  |
| Diameter:            | 60mm                                                   |  |  |  |
| Moq:                 | 100 pieces                                             |  |  |  |
| Packaging:           | Poly Bag                                               |  |  |  |
| Payment Term:        | L/C, T/t (30% deposit), Western Union,<br>PayPal, cash |  |  |  |
| Delivery time:       | CIF, FOB Shenzhen, Express, by air                     |  |  |  |
| Certificate:         | REACH, RoHS, EN71, CE etc                              |  |  |  |