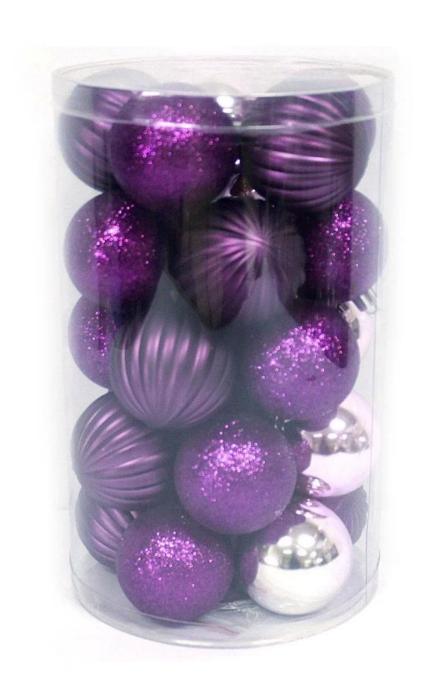

## **Product presentation:**

# PRODUCT Specification:

| <b>Product Type:</b> | Christmas Unbreakable Ball                             |  |  |  |
|----------------------|--------------------------------------------------------|--|--|--|
| Material:            | Plastic                                                |  |  |  |
| Diameter:            | 60mm                                                   |  |  |  |
| Moq:                 | 100 pieces                                             |  |  |  |
| Packaging:           | Poly Bag                                               |  |  |  |
| Payment Term:        | L/C, T/t (30% deposit), Western Union,<br>PayPal, cash |  |  |  |
| Delivery time:       | CIF, FOB Shenzhen, Express, by air                     |  |  |  |
| Certificate:         | REACH, RoHS, EN71, CE etc                              |  |  |  |