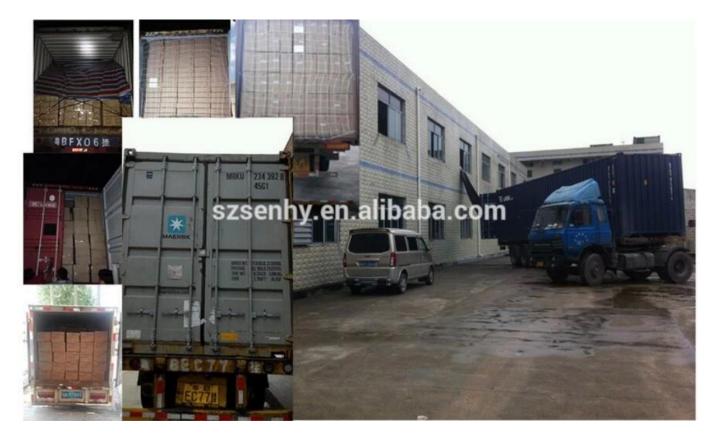

| Christmas Unbreakable Ornament                         |
|-----------------------|--------------------------------------------------------|
| Material:             | Glass                                                  |
| Diameter:             | 33*15cm                                                |
| Moq:                  | 1000 pieces                                            |
| Packaging:            | Bubble Bag                                             |
| Payment Term:         | L/C, T/t (30% deposit), Western Union,<br>PayPal, cash |
| <b>Delivery time:</b> | CIF, FOB Shenzhen, Express, by air                     |
| Certificate:          | REACH, RoHS, EN71, CE etc                              |







GIFT BOX

PVC TUBE





GIFT BOX



**GIFT BOX** 







### Load:



## **Production process:**



1. Prototype

2. Oilling

3. Electroplating



4. Spraying

5. Drying

6. Assembling

## **Our factory:**



**Certification:** 

### CERTIFICATE



Show:



#### **Company Profile:**

#### ABOUT US



#### OUR ADVANTAGES

#### Sen Masine Christmas Arts (Shenzhen) Co., Ltd

is a China based manufacturer who is specializing in production of Christmas ball and Christmas tree

since 1996. We're committing to supplying good quality products with competitive prices for customers,

which also win us good reputation from the oversea markets.

#### Company's Advantages:

- 1. We are BSCI and SEDEX certified manufacturer. More certificates including ISO, ROHS, REACH, CE, EN71 are available.
- 2. With more than 20 years manufacturer experience and 10 years export expe