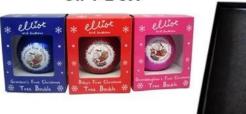

duct Type:         | Christmas Unbreakable Ornament                         |
|-----------------------|--------------------------------------------------------|
| Material:             | Glass                                                  |
| Diameter:             | 33*15cm                                                |
| Moq:                  | 1000 pieces                                            |
| Packaging:            | Bubble Bag                                             |
| Payment Term:         | L/C, T/t (30% deposit), Western Union,<br>PayPal, cash |
| <b>Delivery time:</b> | CIF, FOB Shenzhen, Express, by air                     |
| Certificate:          | REACH, RoHS, EN71, CE etc                              |







GIFT BOX

PVC TUBE





GIFT BOX



**GIFT BOX** 







### Load:



## **Production process:**



1. Prototype

2. Oilling

3. Electroplating



4. Spraying

5. Drying

6. Assembling

## **Our factory:**



**Certification:** 

### CERTIFICATE



Show:



#### **Company Profile:**

#### ABOUT US



#### OUR ADVANTAGES

#### Sen Masine Christmas Arts (Shenzhen) Co., Ltd

is a China based manufacturer who is specializing in production of Christmas ball and Christmas tree

since 1996. We're committing to supplying good quality products with competitive prices for customers,

which also win us good reputation from the oversea markets.

#### Company's Advantages:

- 1. We are BSCI and SEDEX certified manufacturer. More certificates including ISO, ROHS, REACH, CE, EN71 are available.
- 2. With more than 20 years manufacturer experience and 10