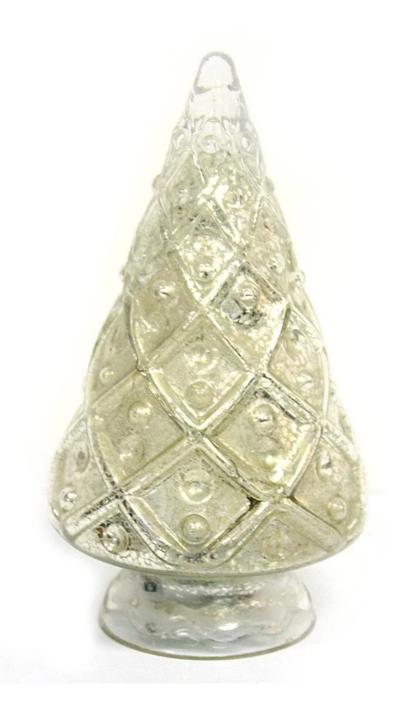

# **Product presentation:**

# **PRODUCT Specification:**

| Product Type:         | Christmas Unbreakable Ornament                         |
|-----------------------|--------------------------------------------------------|
| Material:             | Glass                                                  |
| Diameter:             | 33*15cm                                                |
| Moq:                  | 1000 pieces                                            |
| Packaging:            | Bubble Bag                                             |
| Payment Term:         | L/C, T/t (30% deposit), Western Union,<br>PayPal, cash |
| <b>Delivery time:</b> | CIF, FOB Shenzhen, Express, by air                     |
| Certificate:          | REACH, RoHS, EN71, CE etc                              |