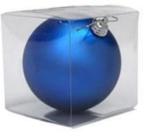

ODUCT Specification:**

| Product Type:         | Christmas Unbreakable Ornament                         |
|-----------------------|--------------------------------------------------------|
| Material:             | Glass                                                  |
| Diameter:             | 33*15cm                                                |
| Moq:                  | 1000 pieces                                            |
| Packaging:            | Bubble Bag                                             |
| Payment Term:         | L/C, T/t (30% deposit), Western Union,<br>PayPal, cash |
| <b>Delivery time:</b> | CIF, FOB Shenzhen, Express, by air                     |
| Certificate:          | REACH, RoHS, EN71, CE etc                              |







GIFT BOX

PVC TUBE





GIFT BOX



**GIFT BOX** 







### Load:



## **Production process:**



1. Prototype

2. Oilling

3. Electroplating



4. Spraying

5. Drying

6. Assembling

## **Our factory:**



**Certification:** 

### CERTIFICATE



Show:



#### **Company Profile:**

#### ABOUT US



#### OUR ADVANTAGES

#### Sen Masine Christmas Arts (Shenzhen) Co., Ltd

is a China based manufacturer who is specializing in production of Christmas ball and Christmas tree

since 1996. We're committing to supplying good quality products with competitive prices for customers,

which also win us good reputation from the oversea markets.

#### Company's Advantages:

- 1. We are BSCI and SEDEX certified manufacturer. More certificates including ISO, ROHS, REACH, CE, EN71 are available.
- 2. With more than 20 years ma