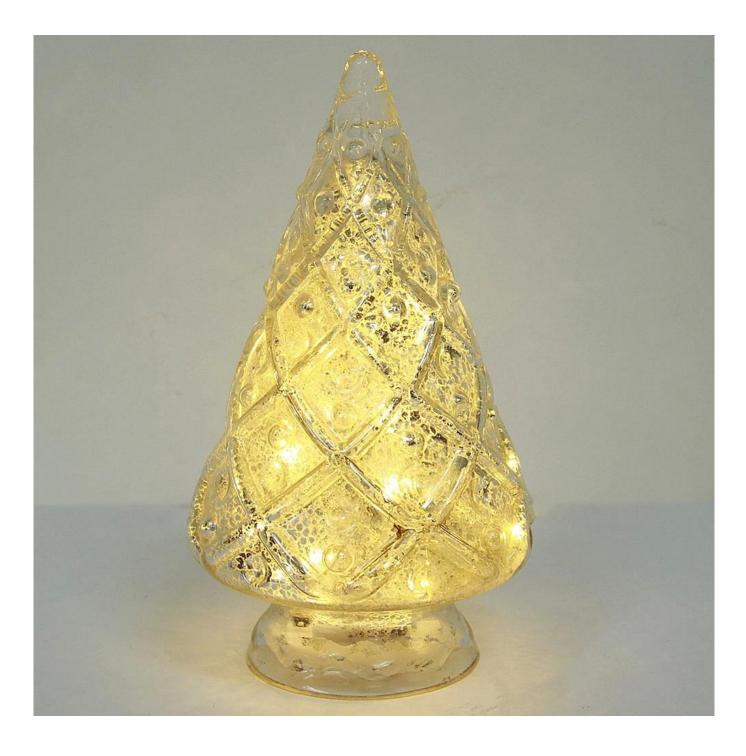

# **Product presentation:**

# **PRODUCT Specification:**

| Product Type:         | Christmas Unbreakable Ornament                         |
|-----------------------|--------------------------------------------------------|
| Material:             | Glass                                                  |
| Diameter:             | 33*15cm                                                |
| Moq:                  | 1000 pieces                                            |
| Packaging:            | Bubble Bag                                             |
| Payment Term:         | L/C, T/t (30% deposit), Western Union,<br>PayPal, cash |
| <b>Delivery time:</b> | CIF, FOB Shenzhen, Express, by air                     |
| Certificate:          | REACH, RoHS, EN71, CE etc                              |