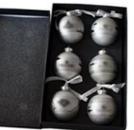

ct Type:         | Christmas Unbreakable Ornament                         |
|-----------------------|--------------------------------------------------------|
| Material:             | Glass                                                  |
| Diameter:             | 33*15cm                                                |
| Moq:                  | 1000 pieces                                            |
| Packaging:            | Bubble Bag                                             |
| Payment Term:         | L/C, T/t (30% deposit), Western Union,<br>PayPal, cash |
| <b>Delivery time:</b> | CIF, FOB Shenzhen, Express, by air                     |
| Certificate:          | REACH, RoHS, EN71, CE etc                              |







GIFT BOX

PVC TUBE





GIFT BOX



**GIFT BOX** 







### Load:



## **Production process:**



1. Prototype

2. Oilling

3. Electroplating



4. Spraying

5. Drying

6. Assembling

## **Our factory:**



**Certification:** 

### CERTIFICATE



Show:



#### **Company Profile:**

#### ABOUT US



#### OUR ADVANTAGES

#### Sen Masine Christmas Arts (Shenzhen) Co., Ltd

is a China based manufacturer who is specializing in production of Christmas ball and Christmas tree

since 1996. We're committing to supplying good quality products with competitive prices for customers,

which also win us good reputation from the oversea markets.

#### Company's Advantages:

- 1. We are BSCI and SEDEX certified manufacturer. More certificates including ISO, ROHS, REACH, CE, EN71 are available.
- 2. With more than 20 years manufacturer experience and 10 ye