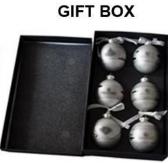

uct Type:</b> | Christmas Unbreakable Ornament                         |  |  |  |
|----------------------|--------------------------------------------------------|--|--|--|
| Material:            | Plastic                                                |  |  |  |
| Diameter:            | 8 cm                                                   |  |  |  |
| Moq:                 | 1000 sets                                              |  |  |  |
| Packaging:           | PP bag                                                 |  |  |  |
| Payment Term:        | L/C, T/t (30% deposit), Western Union,<br>PayPal, cash |  |  |  |
| Delivery time:       | CIF, FOB Shenzhen, Express, by air                     |  |  |  |

Certificate:

REACH, RoHS, EN71, CE etc

## **Packaging:**









GIFT BOX





PVC TUBE

### **Load:**



## **Production process:**







1. Prototype

2. Oilling

3. Electroplating







4. Spraying

5. Drying

6. Assembling

## Our factory:









**Certification:** 

#### CERTIFICATE



## **Show:**



### **Company Profile:**

#### **ABOUT US**





#### Sen Masine Christmas Arts (Shenzhen) Co.,Ltd.

is a professional manufacturer of Christmas balls and Christmas trees of choice for some of the top names in retail and merchandising since 1996. We are capable of supplying different styles of products and doing OEM or customization which with

high quality and competitive price. Meanwhile,we're BSCI&SEDEX certified manufacturer and committed to using safe and environmental materials for all our products.















#### **OUR ADVANTAGES**

#### Sen Masin