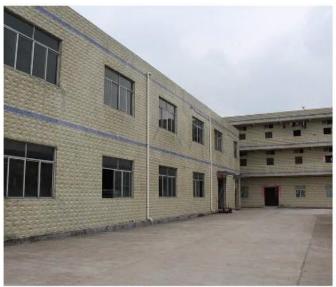

-|
| Material:            | Plastic                                                |  |  |  |
| Diameter:            | 8 cm                                                   |  |  |  |
| Moq:                 | 1000 sets                                              |  |  |  |
| Packaging:           | PP bag                                                 |  |  |  |
| Payment Term:        | L/C, T/t (30% deposit), Western Union,<br>PayPal, cash |  |  |  |
| Delivery time:       | CIF, FOB Shenzhen, Express, by air                     |  |  |  |

Certificate:

REACH, RoHS, EN71, CE etc

## **Packaging:**









GIFT BOX





PVC TUBE

### **Load:**



## **Production process:**







1. Prototype

2. Oilling

3. Electroplating







4. Spraying

5. Drying

6. Assembling

## Our factory:









**Certification:** 

#### CERTIFICATE



## **Show:**



### **Company Profile:**

#### **ABOUT US**





#### Sen Masine Christmas Arts (Shenzhen) Co.,Ltd.

is a professional manufacturer of Christmas balls and Christmas trees of choice for some of the top names in retail and merchandising since 1996. We are capable of supplying different styles of products and doing OEM or customization which with

high quality and competitive price. Meanwhile,we're BSCI&SEDEX certified manufacturer and committed to using safe and environmental materials for all our products.















#### **OUR ADVANTAGES**

#### Sen Masine Christmas Arts (Shenzhen) Co., Ltd

is a China based manufacturer who is specializing in production of Christmas ball and Christmas tree since 1996. We're committing to