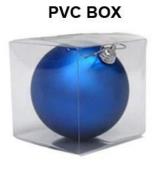

on:

| <b>Product Type:</b> | Christmas Unbreakable Ornament                         |  |  |  |
|----------------------|--------------------------------------------------------|--|--|--|
| Material:            | Plastic                                                |  |  |  |
| Diameter:            | 8 cm                                                   |  |  |  |
| Moq:                 | 1000 sets                                              |  |  |  |
| Packaging:           | PP bag                                                 |  |  |  |
| Payment Term:        | L/C, T/t (30% deposit), Western Union,<br>PayPal, cash |  |  |  |
| Delivery time:       | CIF, FOB Shenzhen, Express, by air                     |  |  |  |

Certificate:

REACH, RoHS, EN71, CE etc

## **Packaging:**









GIFT BOX





PVC TUBE

### **Load:**



## **Production process:**







1. Prototype

2. Oilling

3. Electroplating







4. Spraying

5. Drying

6. Assembling

## Our factory:









**Certification:** 

#### CERTIFICATE



## **Show:**



### **Company Profile:**

#### **ABOUT US**





#### Sen Masine Christmas Arts (Shenzhen) Co.,Ltd.

is a professional manufacturer of Christmas balls and Christmas trees of choice for some of the top names in retail and merchandising since 1996. We are capable of supplying different styles of products and doing OEM or customization which with

high quality and competitive price. Meanwhile,we're BSCI&SEDEX certified manufacturer and committed to using safe and environmental materials for all our products.















#### **OUR ADVANTAGES**