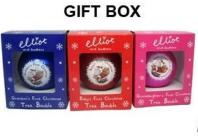

oduct Type:</b> | Christmas Unbreakable Ornament                         |  |  |  |
|----------------------|--------------------------------------------------------|--|--|--|
| Material:            | Plastic                                                |  |  |  |
| Diameter:            | 8 cm                                                   |  |  |  |
| Moq:                 | 1000 sets                                              |  |  |  |
| Packaging:           | PP bag                                                 |  |  |  |
| Payment Term:        | L/C, T/t (30% deposit), Western Union,<br>PayPal, cash |  |  |  |
| Delivery time:       | CIF, FOB Shenzhen, Express, by air                     |  |  |  |

Certificate:

REACH, RoHS, EN71, CE etc

## **Packaging:**









GIFT BOX





PVC TUBE

### **Load:**



## **Production process:**







1. Prototype

2. Oilling

3. Electroplating







4. Spraying

5. Drying

6. Assembling

## Our factory:









**Certification:** 

#### CERTIFICATE



## **Show:**



### **Company Profile:**

#### **ABOUT US**





#### Sen Masine Christmas Arts (Shenzhen) Co.,Ltd.

is a professional manufacturer of Christmas balls and Christmas trees of choice for some of the top names in retail and merchandising since 1996. We are capable of supplying different styles of products and doing OEM or customization which with

high quality and competitive price. Meanwhile,we're BSCI&SEDEX certified manufacturer and committed to using safe and environmental materials for all our products.















#### **OUR ADVANTAGES**

#### Sen Mas