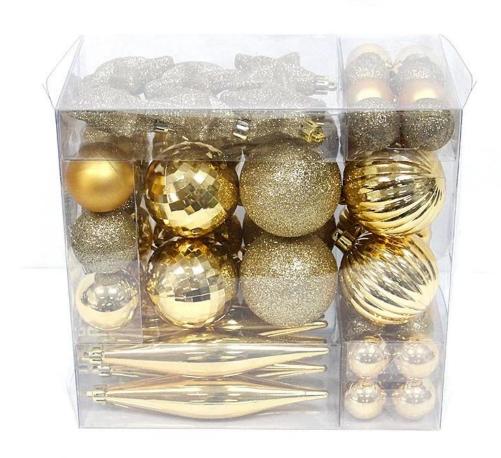

# **Product presentation:**

# PRODUCT Specification:

| <b>Product Type:</b> | Christmas Unbreakable Ornament                         |  |  |  |
|----------------------|--------------------------------------------------------|--|--|--|
| Material:            | Plastic                                                |  |  |  |
| Diameter:            | 8 cm                                                   |  |  |  |
| Moq:                 | 1000 sets                                              |  |  |  |
| Packaging:           | PP bag                                                 |  |  |  |
| Payment Term:        | L/C, T/t (30% deposit), Western Union,<br>PayPal, cash |  |  |  |
| Delivery time:       | CIF, FOB Shenzhen, Express, by air                     |  |  |  |