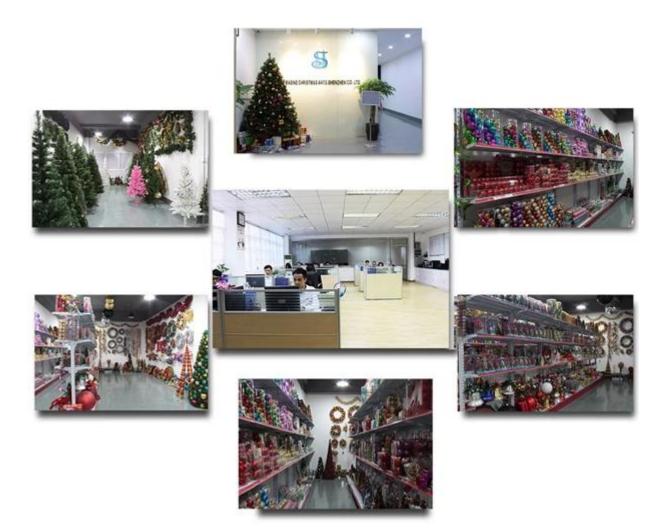

|  |  |  |
| Diameter:            | 8 cm                                                   |  |  |  |
| Moq:                 | 1000 sets                                              |  |  |  |
| Packaging:           | PP bag                                                 |  |  |  |
| Payment Term:        | L/C, T/t (30% deposit), Western Union,<br>PayPal, cash |  |  |  |
| Delivery time:       | CIF, FOB Shenzhen, Express, by air                     |  |  |  |

Certificate:

REACH, RoHS, EN71, CE etc

## **Packaging:**









GIFT BOX





PVC TUBE

### **Load:**



## **Production process:**







1. Prototype

2. Oilling

3. Electroplating







4. Spraying

5. Drying

6. Assembling

## Our factory:









**Certification:** 

#### CERTIFICATE



## **Show:**



### **Company Profile:**

#### **ABOUT US**





#### Sen Masine Christmas Arts (Shenzhen) Co.,Ltd.

is a professional manufacturer of Christmas balls and Christmas trees of choice for some of the top names in retail and merchandising since 1996. We are capable of supplying different styles of products and doing OEM or customization which with

high quality and competitive price. Meanwhile,we're BSCI&SEDEX certified manufacturer and committed to using safe and environmental materials for all our products.















#### **OUR ADVANTAGES**

#### Sen Masine Christmas Arts (Shenzhen) Co., Ltd

is a China based manufacturer who is specializing in production of Christmas ball and Christmas tree since 1996. We're committing to supplying good quality products with competitive prices for cu