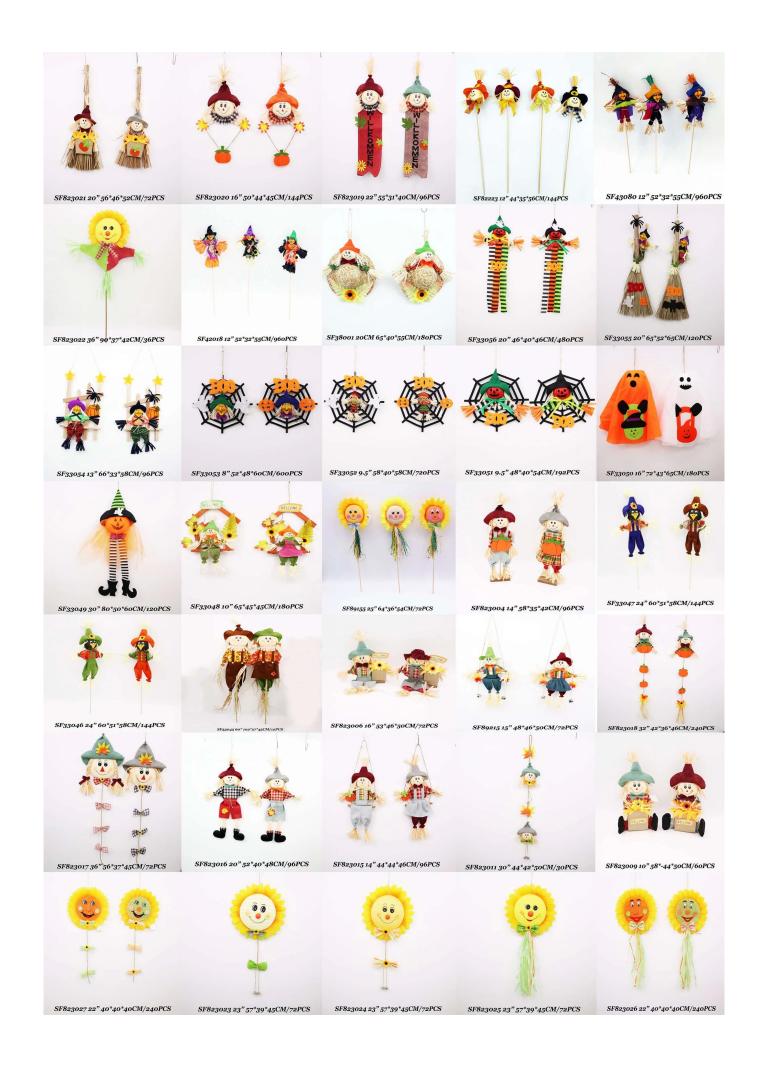

Scarecrow Decoration for Fall Harvest Autumn Thanksgiving Halloween picks

About size:8" - 60"

Please feel free to send "inquiries" for specific details at any time

Whether you're seeking traditional decorations or want something unique and creative,