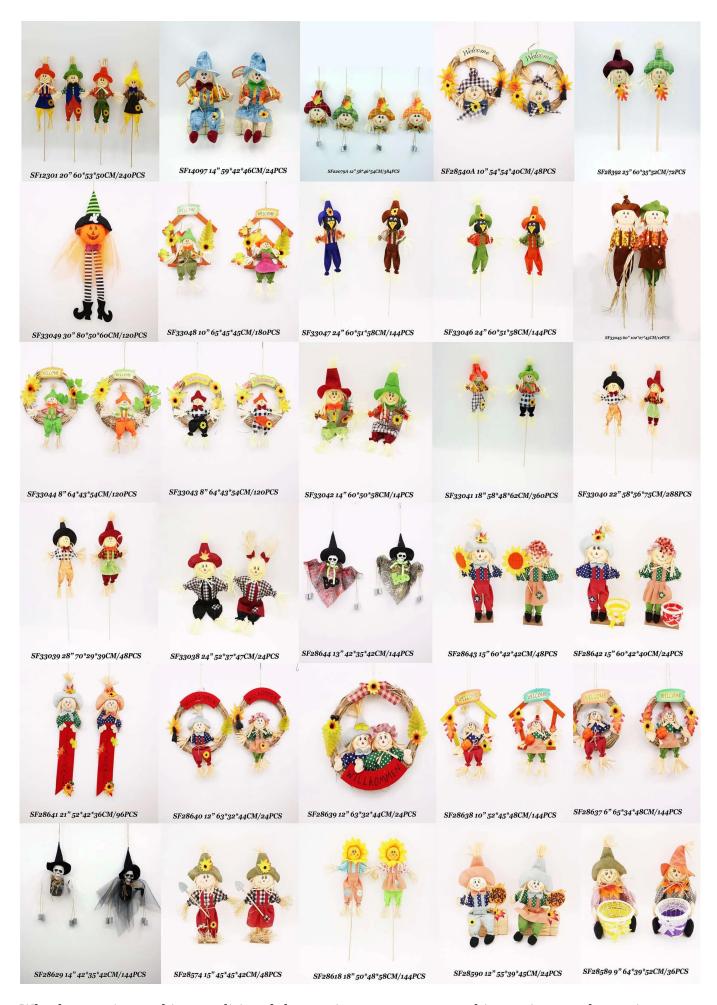

Scarecrow Decoration for Fall Harvest Autumn Thanksgiving Halloween picks

About size:8" - 60"

Please feel free to send "inquiries" for specific details at any time

Whether you're seeking traditional decorations or want something unique and creative,