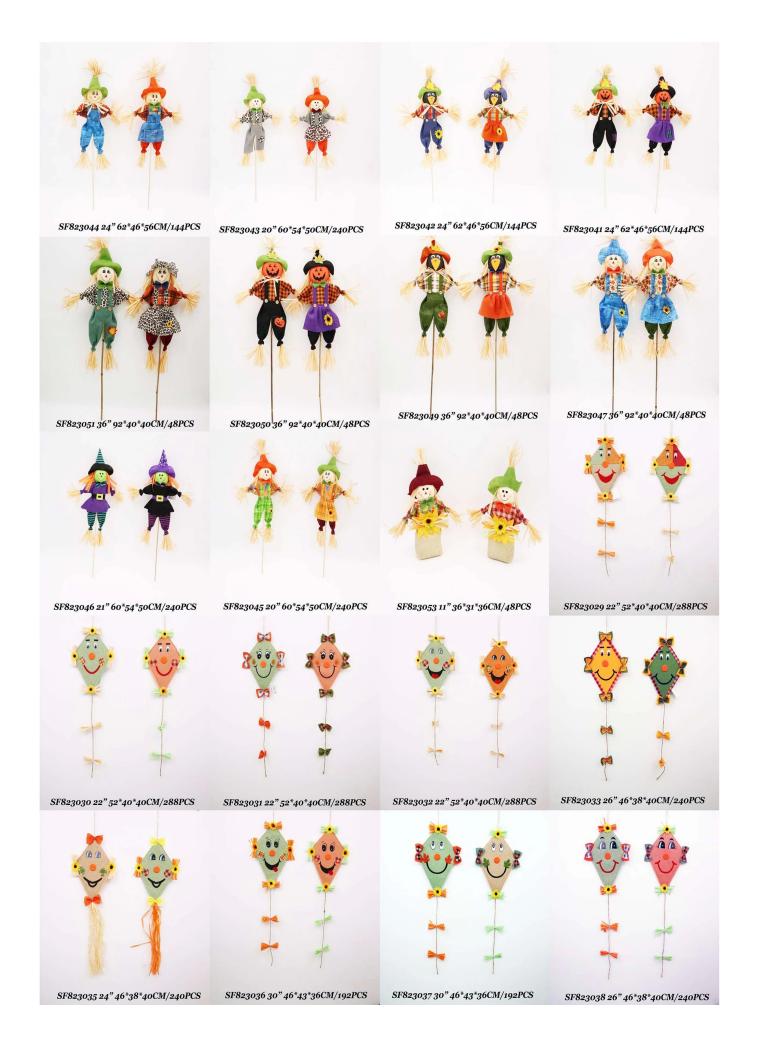

Scarecrow Decoration for Fall Harvest Autumn Thanksgiving Halloween picks

About size:8" - 60"

Please feel free to send "inquiries" for specific details at any time

Whether you're seeking traditional decorations or want something unique and creative,