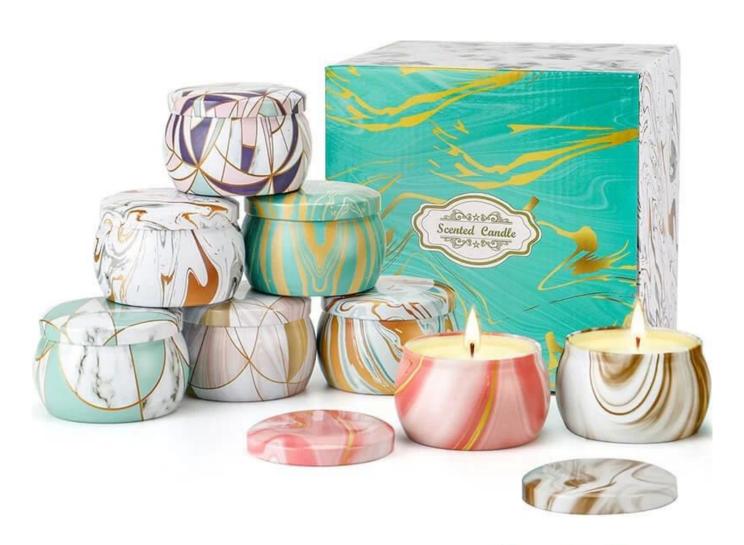

8pcs Soy Wax Candle Scented Gift Sets Custom Label Luxury Aromatherapy Scented Candles

Natural Soy Wax Crafting: Our scented candles are crafted using natural soy wax, ensuring a non-toxic burn for you to safely enjoy the fresh aroma.

Wide Range of Scents: We offer a variety of scents, from floral and elegant to fresh and fruity, catering to your different needs for any occasion.

Custom Logo Personalization: Looking to create a unique candle brand? We offer custom logo services to add your logo to our candles, creating a distinctive brand image.

Long-lasting Burn: Crafted with high-quality materials, our candles burn longer, allowing you to enjoy the lasting aroma to the fullest.

Eco-friendly & Sustainable: Committed to environmental sustainability, our candles are made from renewable materials, offering you an eco-friendly and healthy choice.