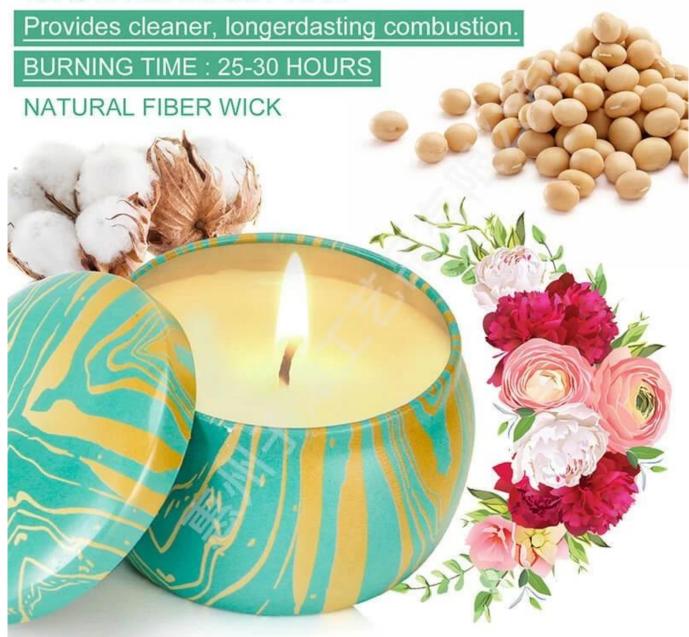

8pcs Soy Wax Candle Scented Gift Sets Custom Label Luxury Aromatherapy Scented Candles

Natural Soy Wax Crafting: Our scented candles are crafted using natural soy wax, ensuring a non-toxic burn for you to safely enjoy the fresh aroma.

Long-lasting Burn: Crafted with high-quality materials, our candles burn longer, allowing you to enjoy the lasting aroma to the fullest.

Eco-friendly & Sustainable: Committed to environmental sustainability, our candles are made from renewable materials, offering you an eco-friendly and healthy choice.