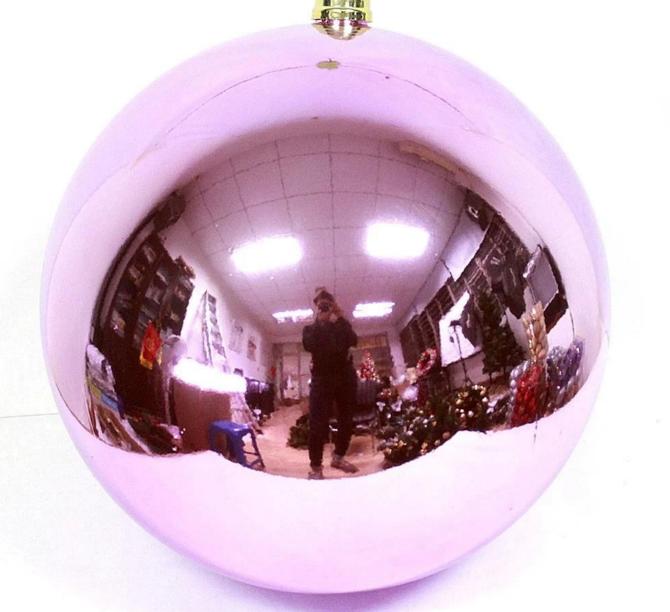

# **PRODUCT Specification:**

| Product Type:  | Christmas Unbreakable Ball                             |
|----------------|--------------------------------------------------------|
| Material:      | Plastic                                                |
| Diameter:      | 600mm                                                  |
| Moq:           | 100 pieces                                             |
| Packaging:     | Poly Bag                                               |
| Payment Term:  | L/C, T/t (30% deposit), Western Union,<br>PayPal, cash |
| Delivery time: | CIF, FOB Shenzhen, Express, by air                     |