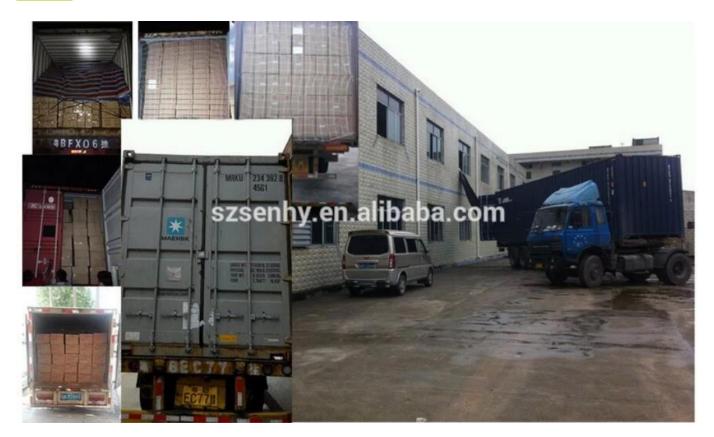

# **PRODUCT Specification:**

| Product Type:  | Christmas Unbreakable Ball                             |
|----------------|--------------------------------------------------------|
| Material:      | Plastic                                                |
| Diameter:      | 600mm                                                  |
| Moq:           | 100 pieces                                             |
| Packaging:     | Poly Bag                                               |
| Payment Term:  | L/C, T/t (30% deposit), Western Union,<br>PayPal, cash |
| Delivery time: | CIF, FOB Shenzhen, Express, by air                     |

# Certificate: REACH, ROHS, EN71, CE etc Packaging: PVC TUBE PVC BOX Image: Construction of the state of the s

### Load:



# **Production process:**





2. Oilling



3. Electroplating



4. Spraying

5. Drying

6. Assembling

## **Our factory:**



**Certification:** 

## CERTIFICATE



Show:



### **Company Profile:**

### ABOUT US



### OUR ADVANTAGES

### Sen Masine Christmas Arts (Shenzhen) Co., Ltd

is a China based manufacturer who is specializing in production of Christmas ball and Christmas tree

since 1996. We're committing to supplying good quality products with competitive prices for customers,

which also win us good reputation from the oversea markets.

### Company's Advantages:

- 1. We are BSCI and SEDEX certified manufacturer. More certificates including ISO, ROHS, REACH, CE, EN71 are available.
- 2. With more than 20 years manufacturer experience and 10 years export experience
- 3. We ar