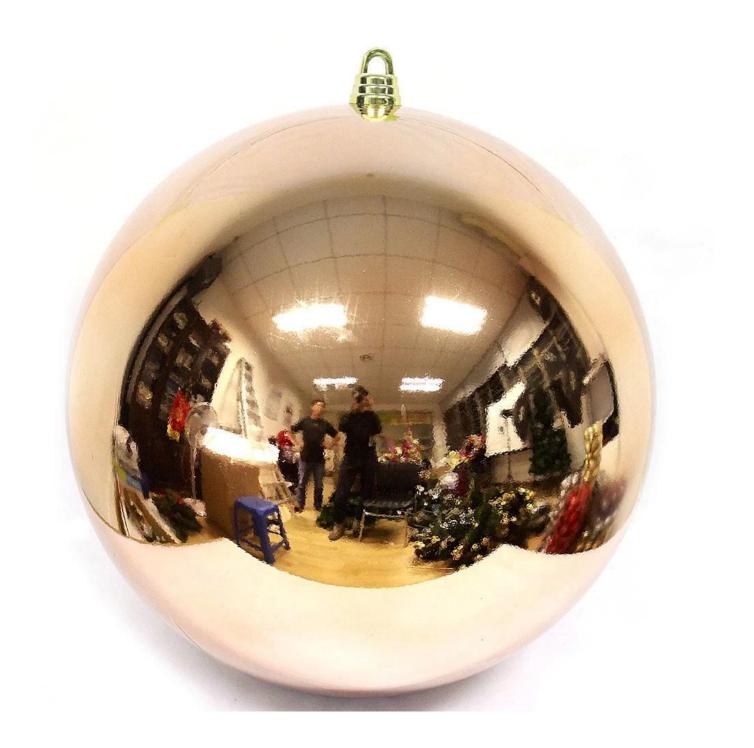

# **PRODUCT Specification:**

| Product Type:  | Christmas Unbreakable Ball                             |
|----------------|--------------------------------------------------------|
| Material:      | Plastic                                                |
| Diameter:      | 600mm                                                  |
| Moq:           | 100 pieces                                             |
| Packaging:     | Poly Bag                                               |
| Payment Term:  | L/C, T/t (30% deposit), Western Union,<br>PayPal, cash |
| Delivery time: | CIF, FOB Shenzhen, Express, by air                     |