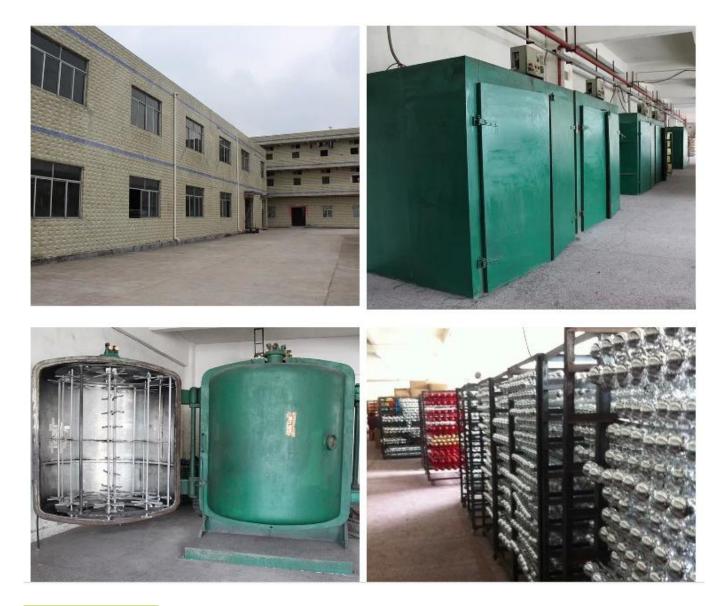

|
|----------------|--------------------------------------------------------|
| Material:      | Plastic                                                |
| Diameter:      | 600mm                                                  |
| Moq:           | 100 pieces                                             |
| Packaging:     | Poly Bag                                               |
| Payment Term:  | L/C, T/t (30% deposit), Western Union,<br>PayPal, cash |
| Delivery time: | CIF, FOB Shenzhen, Express, by air                     |

# Certificate: REACH, ROHS, EN71, CE etc Packaging: PVC TUBE PVC BOX Image: Construction of the state of the s

### Load:



# **Production process:**





2. Oilling



3. Electroplating



4. Spraying

5. Drying

6. Assembling

## **Our factory:**



**Certification:** 

## CERTIFICATE



Show:



### **Company Profile:**

### ABOUT US



### OUR ADVANTAGES

### Sen Masine Christmas Arts (Shenzhen) Co., Ltd

is a China based manufacturer who is specializing in production of Christmas ball and Christmas tree

since 1996. We're committing to supplying good quality products with competitive prices for customers,

which also win us good reputation from the oversea markets.

### Company's Advantages:

- 1. We are BSCI and SEDEX certified manufacturer. More certificates including ISO, ROHS, REACH, CE, EN71 are available.
- 2. With more than 20 years manufacturer experience and 10 years export experience
- 3. We are supplier of retail giants and famous brands such as TESCO, ALDI, QVC, CTS, BBB, KMART COCA-COLA etc.
- 4. We can produce 100,0