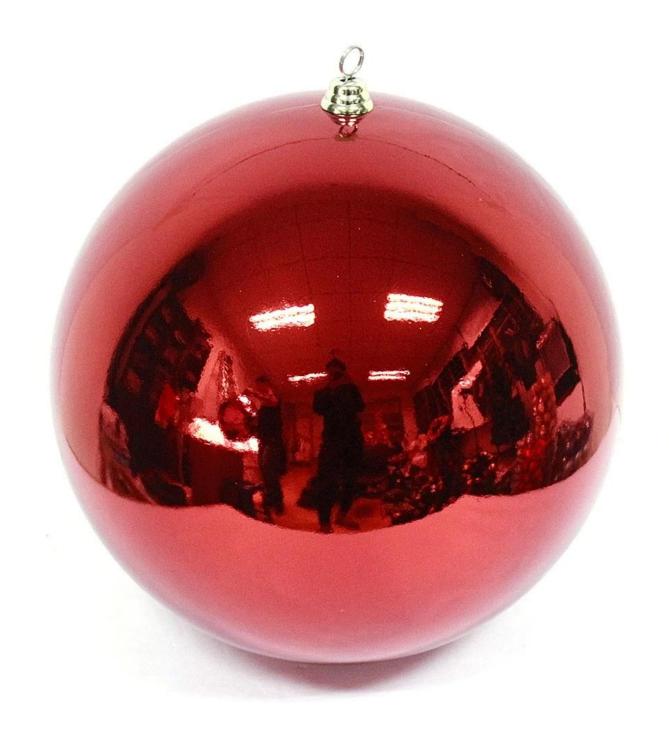

# **PRODUCT Specification:**

| Product Type:  | Christmas Unbreakable Ball                             |
|----------------|--------------------------------------------------------|
| Material:      | Plastic                                                |
| Diameter:      | 600mm                                                  |
| Moq:           | 100 pieces                                             |
| Packaging:     | Poly Bag                                               |
| Payment Term:  | L/C, T/t (30% deposit), Western Union,<br>PayPal, cash |
| Delivery time: | CIF, FOB Shenzhen, Express, by air                     |