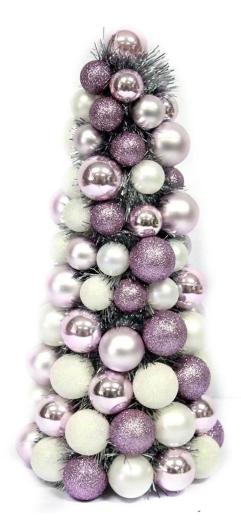

# Shatterproof Christmas Ball Ornament Table Top Cone Tree

Shatterproof Christmas Ball Ornament Table Top Cone Tree

Shatterproof Christmas Ball Ornament Table Top  $\underline{\mathsf{Cone}\;\mathsf{Tree}}$ 

<u>Christmas Cone Tree</u> is one of our common products. It is widely used for table decoration. We produce decorative Christmas tree balls on our own, Size from 20 cm to 5m height. It can be customized as your design.