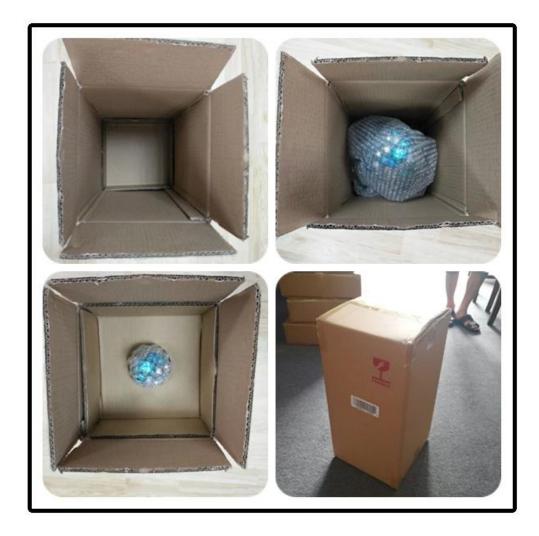

<u>Christmas Cone Tree</u> is one of our common products. It is widely used for table decoration. We produce decorative Christmas tree balls on our own, Size from 20 cm to 5m height. It can be customized as your design.