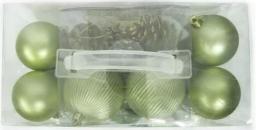

## <u>Shatterproof Christmas Hanging Ball Decoration</u>

| Specification:                      |                                               |  |  |
|-------------------------------------|-----------------------------------------------|--|--|
| Size:                               | 6/7/8/10/12/15 cm available                   |  |  |
| Style and design:                   | Customized                                    |  |  |
| Packing:                            | 1 pc/Poly bag( standard packing)              |  |  |
|                                     | Standard shipping carton                      |  |  |
| MOQ:                                | 1000 pcs                                      |  |  |
| Customized LOGO:                    | Acceptable                                    |  |  |
| Changing on material ,color ,shape: | Acceptable                                    |  |  |
| Develop on artwork and sketch:      | Acceptable                                    |  |  |
|                                     |                                               |  |  |
| Payment term:                       |                                               |  |  |
| L/C                                 | High bank charge ,not suggest, but acceptable |  |  |
| T/T                                 | 30% deposit .(suggest)                        |  |  |
| 100%T/T in advance                  | Specially for air shipment or small amount    |  |  |
| Western Union/ESCROW/PAYPAL         | Acceptable                                    |  |  |