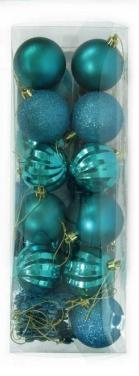

## <u>Shatterproof Christmas Hanging Ball Decoration</u>

| Specification:                      |                                               |  |  |
|-------------------------------------|-----------------------------------------------|--|--|
| Size:                               | 6/7/8/10/12/15 cm available                   |  |  |
| Style and design:                   | Customized                                    |  |  |
| Packing:                            | 1 pc/Poly bag( standard packing)              |  |  |
|                                     | Standard shipping carton                      |  |  |
| MOQ:                                | 1000 pcs                                      |  |  |
| Customized LOGO:                    | Acceptable                                    |  |  |
| Changing on material ,color ,shape: | Acceptable                                    |  |  |
| Develop on artwork and sketch:      | Acceptable                                    |  |  |
|                                     |                                               |  |  |
| Payment term:                       |                                               |  |  |
| L/C                                 | High bank charge ,not suggest, but acceptable |  |  |
| T/T                                 | 30% deposit .(suggest)                        |  |  |
| 100%T/T in advance                  | Specially for air shipment or small amount    |  |  |
| Western Union/ESCROW/PAYPAL         | Acceptable                                    |  |  |