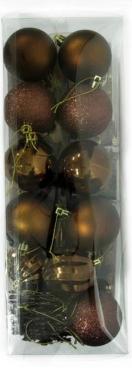

## <u>Shatterproof Christmas Hanging Ball Decoration</u>

| Specification:                      |                                               |  |  |
|-------------------------------------|-----------------------------------------------|--|--|
| Size:                               | 6/7/8/10/12/15 cm available                   |  |  |
| Style and design:                   | Customized                                    |  |  |
| Packing:                            | 1 pc/Poly bag( standard packing)              |  |  |
|                                     | Standard shipping carton                      |  |  |
| MOQ:                                | 1000 pcs                                      |  |  |
| Customized LOGO:                    | Acceptable                                    |  |  |
| Changing on material ,color ,shape: | Acceptable                                    |  |  |
| Develop on artwork and sketch:      | Acceptable                                    |  |  |
|                                     |                                               |  |  |
| Payment term:                       |                                               |  |  |
| L/C                                 | High bank charge ,not suggest, but acceptable |  |  |
| T/T                                 | 30% deposit .(suggest)                        |  |  |
| 100%T/T in advance                  | Specially for air shipment or small amount    |  |  |
| Western Union/ESCROW/PAYPAL         | Acceptable                                    |  |  |