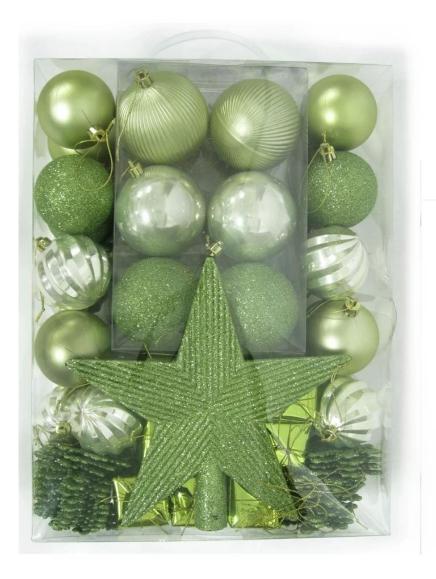

## <u>Shatterproof Christmas Hanging Ball Decoration</u>

| Specification:                      |                                               |  |  |
|-------------------------------------|-----------------------------------------------|--|--|
| Size:                               | 6/7/8/10/12/15 cm available                   |  |  |
| Style and design:                   | Customized                                    |  |  |
| Packing:                            | 1 pc/Poly bag( standard packing)              |  |  |
|                                     | Standard shipping carton                      |  |  |
| MOQ:                                | 1000 pcs                                      |  |  |
| Customized LOGO:                    | Acceptable                                    |  |  |
| Changing on material ,color ,shape: | Acceptable                                    |  |  |
| Develop on artwork and sketch:      | Acceptable                                    |  |  |
|                                     |                                               |  |  |
| Payment term:                       |                                               |  |  |
| L/C                                 | High bank charge ,not suggest, but acceptable |  |  |
| T/T                                 | 30% deposit .(suggest)                        |  |  |
| 100%T/T in advance                  | Specially for air shipment or small amount    |  |  |
| Western Union/ESCROW/PAYPAL         | Acceptable                                    |  |  |