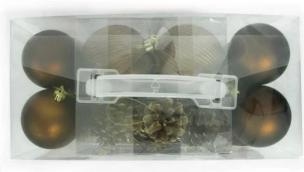

## <u>Shatterproof Christmas Hanging Ball Decoration</u>

| Specification:                      |                                               |  |  |
|-------------------------------------|-----------------------------------------------|--|--|
| Size:                               | 6/7/8/10/12/15 cm available                   |  |  |
| Style and design:                   | Customized                                    |  |  |
| Packing:                            | 1 pc/Poly bag( standard packing)              |  |  |
|                                     | Standard shipping carton                      |  |  |
| MOQ:                                | 1000 pcs                                      |  |  |
| Customized LOGO:                    | Acceptable                                    |  |  |
| Changing on material ,color ,shape: | Acceptable                                    |  |  |
| Develop on artwork and sketch:      | Acceptable                                    |  |  |
|                                     |                                               |  |  |
| Payment term:                       |                                               |  |  |
| L/C                                 | High bank charge ,not suggest, but acceptable |  |  |
| T/T                                 | 30% deposit .(suggest)                        |  |  |
| 100%T/T in advance                  | Specially for air shipment or small amount    |  |  |
| Western Union/ESCROW/PAYPAL         | Acceptable                                    |  |  |