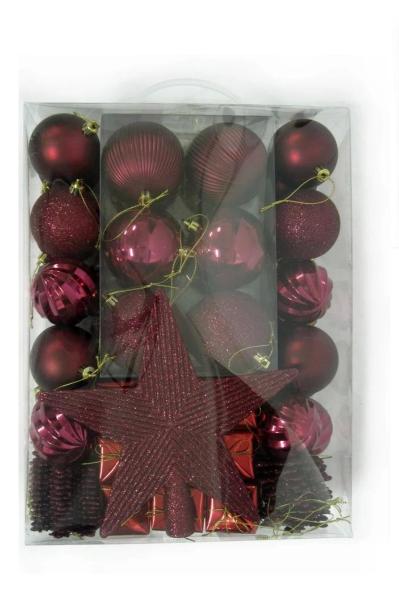

## <u>Shatterproof Christmas Hanging Ball Decoration</u>

| Specification:                      |                                               |  |  |
|-------------------------------------|-----------------------------------------------|--|--|
| Size:                               | 6/7/8/10/12/15 cm available                   |  |  |
| Style and design:                   | Customized                                    |  |  |
| Packing:                            | 1 pc/Poly bag( standard packing)              |  |  |
|                                     | Standard shipping carton                      |  |  |
| MOQ:                                | 1000 pcs                                      |  |  |
| Customized LOGO:                    | Acceptable                                    |  |  |
| Changing on material ,color ,shape: | Acceptable                                    |  |  |
| Develop on artwork and sketch:      | Acceptable                                    |  |  |
|                                     |                                               |  |  |
| Payment term:                       |                                               |  |  |
| L/C                                 | High bank charge ,not suggest, but acceptable |  |  |
| T/T                                 | 30% deposit .(suggest)                        |  |  |
| 100%T/T in advance                  | Specially for air shipment or small amount    |  |  |
| Western Union/ESCROW/PAYPAL         | Acceptable                                    |  |  |