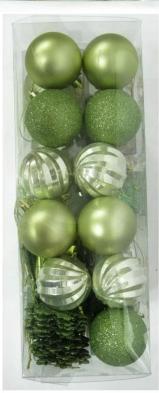

## <u>Shatterproof Christmas Hanging Ball Decoration</u>

| Specification:                      |                                               |  |  |
|-------------------------------------|-----------------------------------------------|--|--|
| Size:                               | 6/7/8/10/12/15 cm available                   |  |  |
| Style and design:                   | Customized                                    |  |  |
| Packing:                            | 1 pc/Poly bag( standard packing)              |  |  |
|                                     | Standard shipping carton                      |  |  |
| MOQ:                                | 1000 pcs                                      |  |  |
| Customized LOGO:                    | Acceptable                                    |  |  |
| Changing on material ,color ,shape: | Acceptable                                    |  |  |
| Develop on artwork and sketch:      | Acceptable                                    |  |  |
|                                     |                                               |  |  |
| Payment term:                       |                                               |  |  |
| L/C                                 | High bank charge ,not suggest, but acceptable |  |  |
| T/T                                 | 30% deposit .(suggest)                        |  |  |
| 100%T/T in advance                  | Specially for air shipment or small amount    |  |  |
| Western Union/ESCROW/PAYPAL         | Acceptable                                    |  |  |