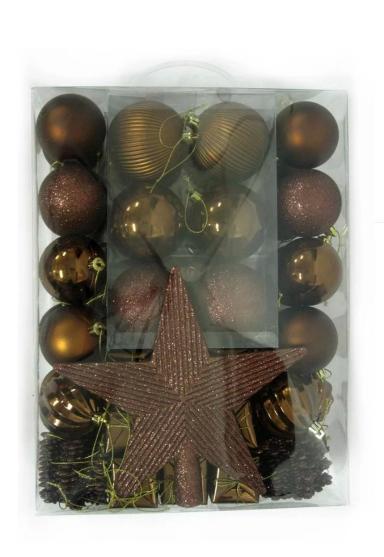

## <u>Shatterproof Christmas Hanging Ball Decoration</u>

| Specification:                      |                                               |  |  |
|-------------------------------------|-----------------------------------------------|--|--|
| Size:                               | 6/7/8/10/12/15 cm available                   |  |  |
| Style and design:                   | Customized                                    |  |  |
| Packing:                            | 1 pc/Poly bag( standard packing)              |  |  |
|                                     | Standard shipping carton                      |  |  |
| MOQ:                                | 1000 pcs                                      |  |  |
| Customized LOGO:                    | Acceptable                                    |  |  |
| Changing on material ,color ,shape: | Acceptable                                    |  |  |
| Develop on artwork and sketch:      | Acceptable                                    |  |  |
|                                     |                                               |  |  |
| Payment term:                       |                                               |  |  |
| L/C                                 | High bank charge ,not suggest, but acceptable |  |  |
| T/T                                 | 30% deposit .(suggest)                        |  |  |
| 100%T/T in advance                  | Specially for air shipment or small amount    |  |  |
| Western Union/ESCROW/PAYPAL         | Acceptable                                    |  |  |