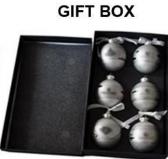

| Plastic                                  |  |  |  |
| Diameter:                                                         | 8 cm                                     |  |  |  |
| Moq:                                                              | 3000 pcs                                 |  |  |  |
| Packaging:                                                        | Bubble Bag                               |  |  |  |
| Payment Term: L/C, T/t (30% deposit), Western Union, PayPal, cash |                                          |  |  |  |
| Delivery time:                                                    | time: CIF, FOB Shenzhen, Express, by air |  |  |  |

Certificate:

REACH, RoHS, EN71, CE etc

## **Packaging:**









GIFT BOX





PVC TUBE

### **Load:**



## **Production process:**







1. Prototype

2. Oilling

3. Electroplating







4. Spraying

5. Drying

6. Assembling

## Our factory:









**Certification:** 

#### CERTIFICATE



## **Show:**



### **Company Profile:**

#### **ABOUT US**





#### Sen Masine Christmas Arts (Shenzhen) Co.,Ltd.

is a professional manufacturer of Christmas balls and Christmas trees of choice for some of the top names in retail and merchandising since 1996. We are capable of supplying different styles of products and doing OEM or customization which with

high quality and competitive price. Meanwhile,we're BSCI&SEDEX certified manufacturer and committed to using safe and environmental materials for all our products.















#### **OUR ADVANTAGES**

#### Sen Masin