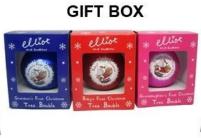

| Plastic                                  |  |  |  |
| Diameter:                                                         | 8 cm                                     |  |  |  |
| Moq:                                                              | 3000 pcs                                 |  |  |  |
| Packaging:                                                        | Bubble Bag                               |  |  |  |
| Payment Term: L/C, T/t (30% deposit), Western Union, PayPal, cash |                                          |  |  |  |
| Delivery time:                                                    | time: CIF, FOB Shenzhen, Express, by air |  |  |  |

Certificate:

REACH, RoHS, EN71, CE etc

## **Packaging:**









GIFT BOX





PVC TUBE

### **Load:**



## **Production process:**







1. Prototype

2. Oilling

3. Electroplating







4. Spraying

5. Drying

6. Assembling

## Our factory:









**Certification:** 

#### CERTIFICATE



## **Show:**



### **Company Profile:**

#### **ABOUT US**





#### Sen Masine Christmas Arts (Shenzhen) Co.,Ltd.

is a professional manufacturer of Christmas balls and Christmas trees of choice for some of the top names in retail and merchandising since 1996. We are capable of supplying different styles of products and doing OEM or customization which with

high quality and competitive price. Meanwhile,we're BSCI&SEDEX certified manufacturer and committed to using safe and environmental materials for all our products.















#### **OUR ADVANTAGES**

#### Sen Mas