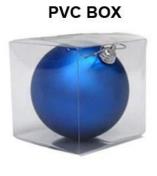

| Material:                                                         | Plastic                                  |  |  |  |
| Diameter:                                                         | 8 cm                                     |  |  |  |
| Moq:                                                              | 3000 pcs                                 |  |  |  |
| Packaging:                                                        | Bubble Bag                               |  |  |  |
| Payment Term: L/C, T/t (30% deposit), Western Union, PayPal, cash |                                          |  |  |  |
| Delivery time:                                                    | time: CIF, FOB Shenzhen, Express, by air |  |  |  |

Certificate:

REACH, RoHS, EN71, CE etc

## **Packaging:**









GIFT BOX





PVC TUBE

### **Load:**



## **Production process:**







1. Prototype

2. Oilling

3. Electroplating







4. Spraying

5. Drying

6. Assembling

## Our factory:









**Certification:** 

#### CERTIFICATE



## **Show:**



### **Company Profile:**

#### **ABOUT US**





#### Sen Masine Christmas Arts (Shenzhen) Co.,Ltd.

is a professional manufacturer of Christmas balls and Christmas trees of choice for some of the top names in retail and merchandising since 1996. We are capable of supplying different styles of products and doing OEM or customization which with

high quality and competitive price. Meanwhile,we're BSCI&SEDEX certified manufacturer and committed to using safe and environmental materials for all our products.















#### **OUR ADVANTAGES**