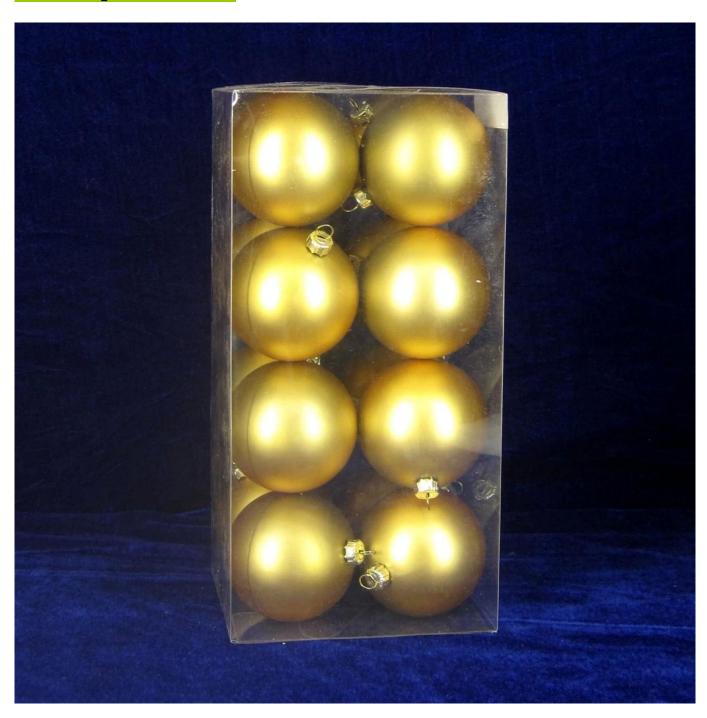

# **Product presentation:**

# PRODUCT Specification:

| <b>Product Type:</b>                                              | Christmas Unbreakable Ornament           |  |  |  |
|-------------------------------------------------------------------|------------------------------------------|--|--|--|
| Material:                                                         | Plastic                                  |  |  |  |
| Diameter:                                                         | 8 cm                                     |  |  |  |
| Moq:                                                              | 3000 pcs                                 |  |  |  |
| Packaging:                                                        | Bubble Bag                               |  |  |  |
| Payment Term: L/C, T/t (30% deposit), Western Union, PayPal, cash |                                          |  |  |  |
| Delivery time:                                                    | time: CIF, FOB Shenzhen, Express, by air |  |  |  |