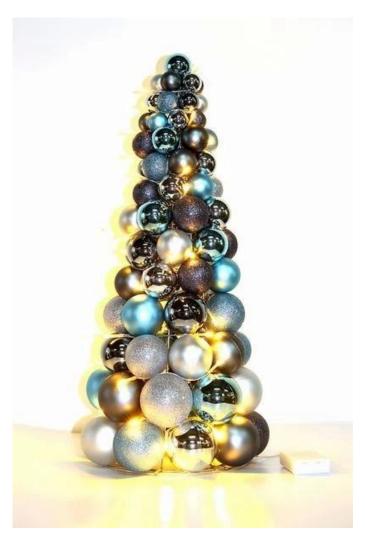

<u>Christmas Ball Tree</u> is one of our common products. It's wildly used for wall/door hanging decorative. We produce decorative Christmas Ball Tree by ourselves, size from 20cm to 4m diameter. It could be customized as your design.