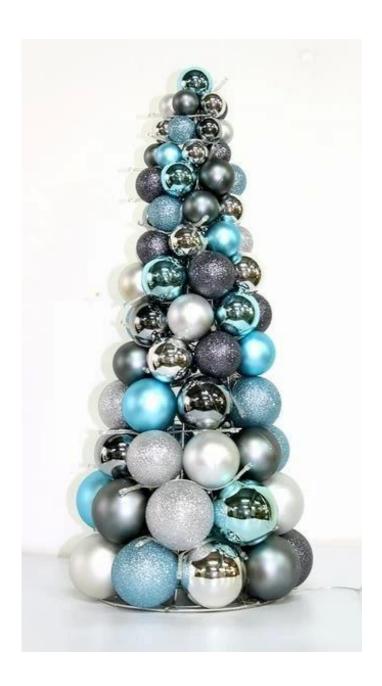

<u>Christmas Ball Tree</u> is one of our common products. It's wildly used for wall/door hanging decorative. We produce decorative Christmas Ball Tree by ourselves, size from 20cm to 4m diameter. It could be customized as your design.