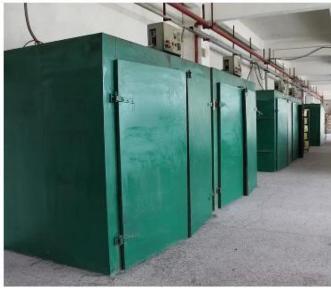

-----------------------------|--|--|--|
| Material:            | Plastic                                                |  |  |  |
| Diameter:            | 60mm                                                   |  |  |  |
| Moq:                 | 3,000 pieces                                           |  |  |  |
| Packaging:           | Poly Bag                                               |  |  |  |
| Payment Term:        | L/C, T/t (30% deposit), Western Union,<br>PayPal, cash |  |  |  |
| Delivery time:       | very time: CIF, FOB Shenzhen, Express, by air          |  |  |  |
| Certificate:         | cate: REACH, RoHS, EN71, CE etc                        |  |  |  |

## Packaging:



### Load:



**Production process:** 



1. Prototype 2. Oilling 3. Electroplating



## Our factory:









Certification:

#### CERTIFICATE



## **Show:**



### **Company Profile:**

#### **ABOUT US**





#### Sen Masine Christmas Arts (Shenzhen) Co.,Ltd.

is a professional manufacturer of Christmas balls and Christmas trees of choice for some of the top names in retail and merchandising since 1996. We are capable of supplying different styles of products and doing OEM or customization which with

high quality and competitive price. Meanwhile,we're BSCI&SEDEX certified manufacturer and committed to using safe and environmental materials for all our products.















#### **OUR ADVANTAGES**

#### Sen Masine Christmas Arts (Shenzhen) Co., Ltd

is a China based manufacturer who is specializing in production of Christmas ball and Christmas tree since 1996. We're committing to supply