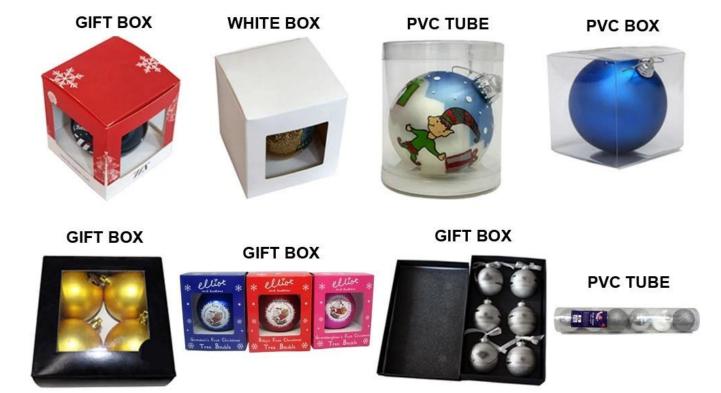

Unbreakable Ball                             |  |  |  |
|----------------------|--------------------------------------------------------|--|--|--|
| Material:            | Plastic                                                |  |  |  |
| Diameter:            | 60mm                                                   |  |  |  |
| Moq:                 | 3,000 pieces                                           |  |  |  |
| Packaging:           | Poly Bag                                               |  |  |  |
| Payment Term:        | L/C, T/t (30% deposit), Western Union,<br>PayPal, cash |  |  |  |
| Delivery time:       | very time: CIF, FOB Shenzhen, Express, by air          |  |  |  |
| Certificate:         | cate: REACH, RoHS, EN71, CE etc                        |  |  |  |

## Packaging:



### Load:



**Production process:** 



1. Prototype 2. Oilling 3. Electroplating



## Our factory:









Certification:

#### CERTIFICATE



## **Show:**



### **Company Profile:**

#### **ABOUT US**





#### Sen Masine Christmas Arts (Shenzhen) Co.,Ltd.

is a professional manufacturer of Christmas balls and Christmas trees of choice for some of the top names in retail and merchandising since 1996. We are capable of supplying different styles of products and doing OEM or customization which with

high quality and competitive price. Meanwhile,we're BSCI&SEDEX certified manufacturer and committed to using safe and environmental materials for all our products.















#### **OUR ADVANTAGES**

#### Sen Masine Christmas Arts (Shenzhen) Co., Ltd

is a China based manufacturer wh