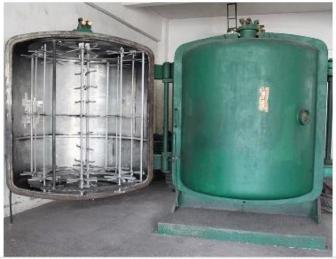

---------------------------|--|--|--|
| Material:            | Plastic                                                |  |  |  |
| Diameter:            | 60mm                                                   |  |  |  |
| Moq:                 | 3,000 pieces                                           |  |  |  |
| Packaging:           | Poly Bag                                               |  |  |  |
| Payment Term:        | L/C, T/t (30% deposit), Western Union,<br>PayPal, cash |  |  |  |
| Delivery time:       | very time: CIF, FOB Shenzhen, Express, by air          |  |  |  |
| Certificate:         | cate: REACH, RoHS, EN71, CE etc                        |  |  |  |

## Packaging:



### Load:



**Production process:** 



1. Prototype 2. Oilling 3. Electroplating



## Our factory:









Certification:

#### CERTIFICATE



## **Show:**



### **Company Profile:**

#### **ABOUT US**





#### Sen Masine Christmas Arts (Shenzhen) Co.,Ltd.

is a professional manufacturer of Christmas balls and Christmas trees of choice for some of the top names in retail and merchandising since 1996. We are capable of supplying different styles of products and doing OEM or customization which with

high quality and competitive price. Meanwhile,we're BSCI&SEDEX certified manufacturer and committed to using safe and environmental materials for all our products.















#### **OUR ADVANTAGES**

#### Sen Masine Christmas Arts (Shenzhen) Co., Ltd

is a China based manufacturer who is specializing in production of Christmas ball and Christmas tree since 1996. We're committing to supplyin