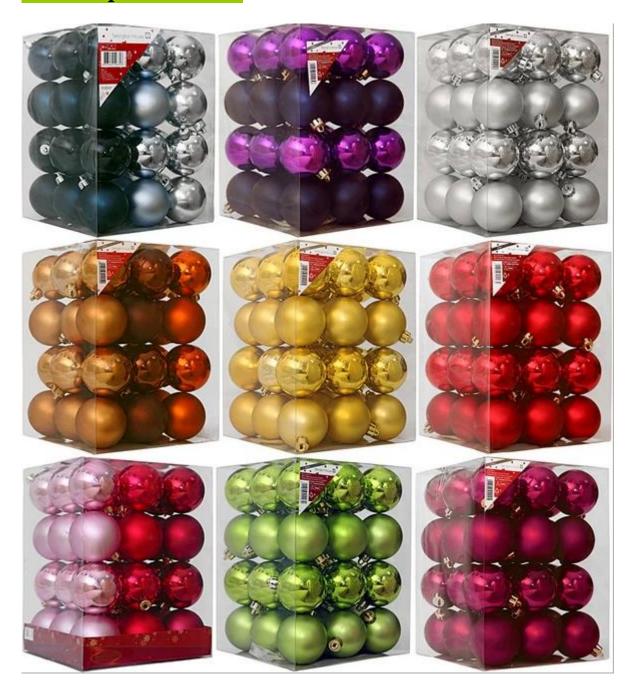

# **Product presentation:**

# PRODUCT Specification:

| <b>Product Type:</b> | Christmas Unbreakable Ball                             |  |  |  |
|----------------------|--------------------------------------------------------|--|--|--|
| Material:            | Plastic                                                |  |  |  |
| Diameter:            | 60mm                                                   |  |  |  |
| Moq:                 | 3,000 pieces                                           |  |  |  |
| Packaging:           | Poly Bag                                               |  |  |  |
| Payment Term:        | L/C, T/t (30% deposit), Western Union,<br>PayPal, cash |  |  |  |
| Delivery time:       | very time: CIF, FOB Shenzhen, Express, by air          |  |  |  |
| Certificate:         | cate: REACH, RoHS, EN71, CE etc                        |  |  |  |