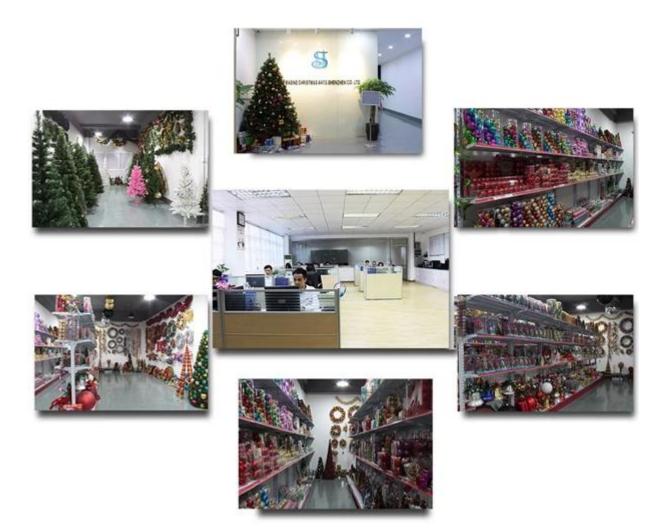

| Plastic                                                |  |  |  |
| Diameter:            | 60mm                                                   |  |  |  |
| Moq:                 | 3,000 pieces                                           |  |  |  |
| Packaging:           | Poly Bag                                               |  |  |  |
| Payment Term:        | L/C, T/t (30% deposit), Western Union,<br>PayPal, cash |  |  |  |
| Delivery time:       | very time: CIF, FOB Shenzhen, Express, by air          |  |  |  |
| Certificate:         | cate: REACH, RoHS, EN71, CE etc                        |  |  |  |

## Packaging:



### Load:



**Production process:** 



1. Prototype 2. Oilling 3. Electroplating



## Our factory:









Certification:

#### CERTIFICATE



## **Show:**



### **Company Profile:**

#### **ABOUT US**





#### Sen Masine Christmas Arts (Shenzhen) Co.,Ltd.

is a professional manufacturer of Christmas balls and Christmas trees of choice for some of the top names in retail and merchandising since 1996. We are capable of supplying different styles of products and doing OEM or customization which with

high quality and competitive price. Meanwhile,we're BSCI&SEDEX certified manufacturer and committed to using safe and environmental materials for all our products.















#### **OUR ADVANTAGES**

#### Sen Masine Christmas Arts (Shenzhen) Co., Ltd

is a China based manufacturer who is specializing in production of Christmas ball and Christmas tree since 1996. We're committing to supplying good quality products with competitive prices for cu