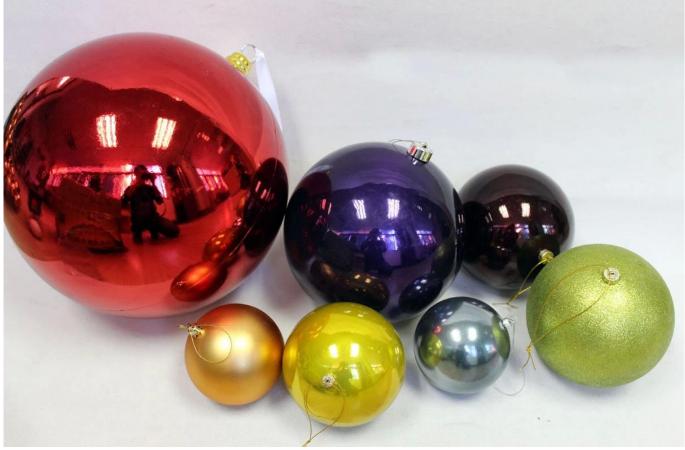

| Specification:                      |                                               |
|-------------------------------------|-----------------------------------------------|
| Size:                               | 6/7/8/10/12/15 cm available                   |
| Style and design:                   | Customized                                    |
| Packing:                            | 1 pc/Poly bag( standard packing)              |
|                                     | Standard shipping carton                      |
| MOQ:                                | 1000 pcs                                      |
| Customized LOGO:                    | Acceptable                                    |
| Changing on material ,color ,shape: | -                                             |
| Develop on artwork and sketch:      | Acceptable                                    |
|                                     |                                               |
| Payment term:                       |                                               |
| L/C                                 | High bank charge ,not suggest, but acceptable |
| T/T                                 | 30% deposit .(suggest)                        |
| 100%T/T in advance                  | Specially for air shipment or small amount    |
| Western Union/ESCROW/PAYPAL         | Acceptable                                    |