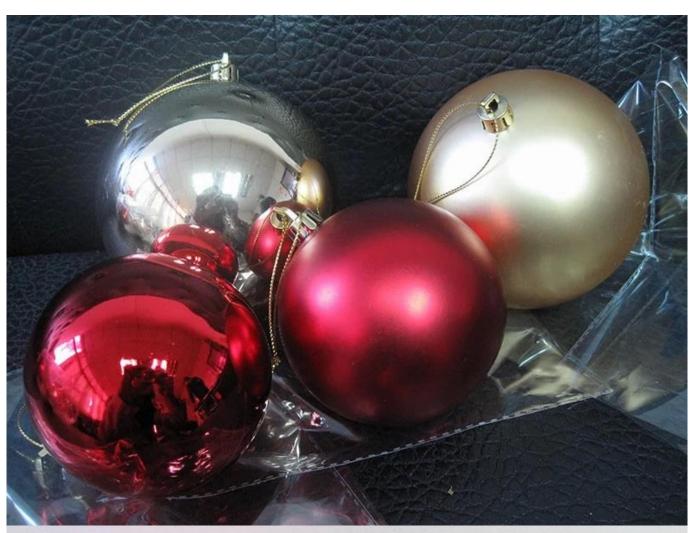

| Specification:                      |                                               |
|-------------------------------------|-----------------------------------------------|
| Size:                               | 6/7/8/10/12/15 cm available                   |
| Style and design:                   | Customized                                    |
| Packing:                            | 1 pc/Poly bag( standard packing)              |
|                                     | Standard shipping carton                      |
| MOQ:                                | 1000 pcs                                      |
| Customized LOGO:                    | Acceptable                                    |
| Changing on material ,color ,shape: | -                                             |
| Develop on artwork and sketch:      | Acceptable                                    |
|                                     |                                               |
| Payment term:                       |                                               |
| L/C                                 | High bank charge ,not suggest, but acceptable |
| T/T                                 | 30% deposit .(suggest)                        |
| 100%T/T in advance                  | Specially for air shipment or small amount    |
| Western Union/ESCROW/PAYPAL         | Acceptable                                    |