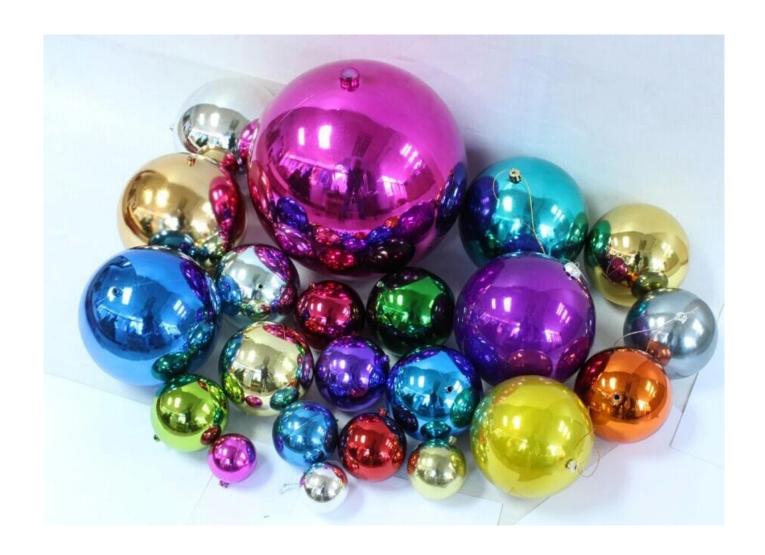

| Specification:                      |                                               |
|-------------------------------------|-----------------------------------------------|
| Size:                               | 6/7/8/10/12/15 cm available                   |
| Style and design:                   | Customized                                    |
| Packing:                            | 1 pc/Poly bag( standard packing)              |
|                                     | Standard shipping carton                      |
| MOQ:                                | 1000 pcs                                      |
| Customized LOGO:                    | Acceptable                                    |
| Changing on material ,color ,shape: | -                                             |
| Develop on artwork and sketch:      | Acceptable                                    |
|                                     |                                               |
| Payment term:                       |                                               |
| L/C                                 | High bank charge ,not suggest, but acceptable |
| T/T                                 | 30% deposit .(suggest)                        |
| 100%T/T in advance                  | Specially for air shipment or small amount    |
| Western Union/ESCROW/PAYPAL         | Acceptable                                    |