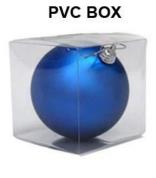

# **Product presentation:**



# PRODUCT Specification:

| Product Type:  | Christmas Unbreakable Ornament                         |  |  |
|----------------|--------------------------------------------------------|--|--|
| Material:      | Plastic                                                |  |  |
| Diameter:      | 8 cm                                                   |  |  |
| Moq:           | 1000 set                                               |  |  |
| Packaging:     | paper box                                              |  |  |
| Payment Term:  | L/C, T/t (30% deposit), Western Union,<br>PayPal, cash |  |  |
| Delivery time: | CIF, FOB Shenzhen, Express, by air                     |  |  |

Certificate:

REACH, RoHS, EN71, CE etc

## **Packaging:**









**GIFT BOX** 



GIFT BOX

\* What \* What



PVC TUBE

### **Load:**



## **Production process:**







1. Prototype

2. Oilling

3. Electroplating







4. Spraying

5. Drying

6. Assembling

## Our factory:









**Certification:** 

#### CERTIFICATE



## **Show:**



### **Company Profile:**

#### **ABOUT US**





#### Sen Masine Christmas Arts (Shenzhen) Co.,Ltd.

is a professional manufacturer of Christmas balls and Christmas trees of choice for some of the top names in retail and merchandising since 1996. We are capable of supplying different styles of products and doing OEM or customization which with

high quality and competitive price. Meanwhile,we're BSCI&SEDEX certified manufacturer and committed to using safe and environmental materials for all our products.