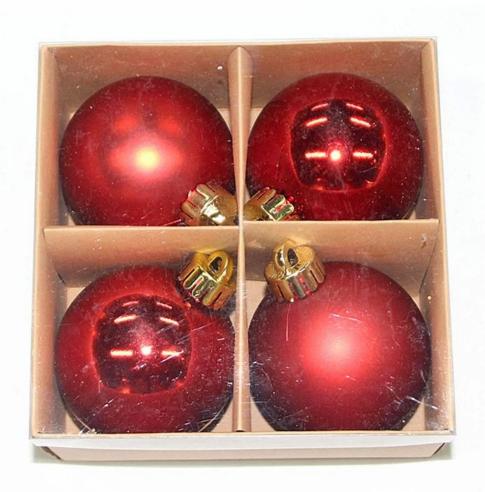

# **Product presentation:**

# PRODUCT Specification:

| Product Type:  | Christmas Unbreakable Ornament                         |  |  |
|----------------|--------------------------------------------------------|--|--|
| Material:      | Plastic                                                |  |  |
| Diameter:      | 8 cm                                                   |  |  |
| Moq:           | 1000 set                                               |  |  |
| Packaging:     | paper box                                              |  |  |
| Payment Term:  | L/C, T/t (30% deposit), Western Union,<br>PayPal, cash |  |  |
| Delivery time: | CIF, FOB Shenzhen, Express, by air                     |  |  |