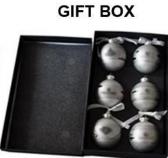

*



# PRODUCT Specification:

| Product Type:  | Christmas Unbreakable Ornament                         |  |  |
|----------------|--------------------------------------------------------|--|--|
| Material:      | Plastic                                                |  |  |
| Diameter:      | 8 cm                                                   |  |  |
| Moq:           | 1000 set                                               |  |  |
| Packaging:     | paper box                                              |  |  |
| Payment Term:  | L/C, T/t (30% deposit), Western Union,<br>PayPal, cash |  |  |
| Delivery time: | CIF, FOB Shenzhen, Express, by air                     |  |  |

Certificate:

REACH, RoHS, EN71, CE etc

## **Packaging:**









**GIFT BOX** 



GIFT BOX

\* What \* What



PVC TUBE

### **Load:**



## **Production process:**







1. Prototype

2. Oilling

3. Electroplating







4. Spraying

5. Drying

6. Assembling

## Our factory:









**Certification:** 

#### CERTIFICATE



## **Show:**



### **Company Profile:**

#### **ABOUT US**





#### Sen Masine Christmas Arts (Shenzhen) Co.,Ltd.

is a professional manufacturer of Christmas balls and Christmas trees of choice for some of the top names in retail and merchandising since 1996. We are capable of supplying different styles of products and doing OEM or customization which with

high quality and competitive price. Meanwhile,we're BSCI&SEDEX certified manufacturer and committed to using safe and environmental materials for all our products.















#### **OUR ADVANTAGES**

#### Sen Masin