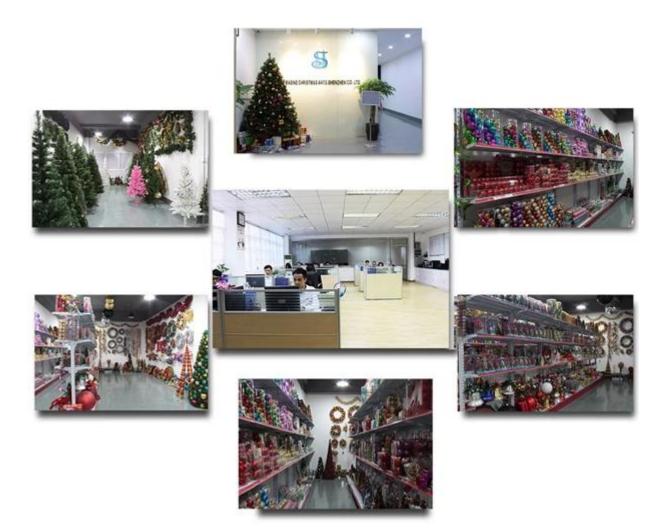

15cm                               |  |  |  |
| Moq:                                                             | 1000 pieces                        |  |  |  |
| Packaging:                                                       | Bubble Bag                         |  |  |  |
| Payment Term: L/C, T/t (30% deposit), Western Unice PayPal, cash |                                    |  |  |  |
| Delivery time:                                                   | CIF, FOB Shenzhen, Express, by air |  |  |  |
| Certificate:                                                     | REACH, RoHS, EN71, CE etc          |  |  |  |

## Packaging:



### Load:



**Production process:** 



1. Prototype 2. Oilling 3. Electroplating



## Our factory:









Certification:

#### CERTIFICATE



## **Show:**



### **Company Profile:**

#### **ABOUT US**





#### Sen Masine Christmas Arts (Shenzhen) Co.,Ltd.

is a professional manufacturer of Christmas balls and Christmas trees of choice for some of the top names in retail and merchandising since 1996. We are capable of supplying different styles of products and doing OEM or customization which with

high quality and competitive price. Meanwhile,we're BSCI&SEDEX certified manufacturer and committed to using safe and environmental materials for all our products.















#### **OUR ADVANTAGES**

#### Sen Masine Christmas Arts (Shenzhen) Co., Ltd

is a China based manufacturer who is specializing in production of Christmas ball and Christmas tree since 1996. We're committing to supplying good quality products with competitive prices for cu