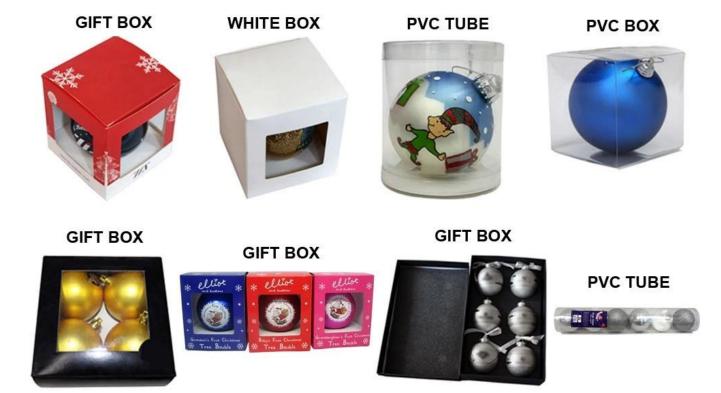

| Glass                              |  |  |  |
| Diameter:                                                        | 15cm                               |  |  |  |
| Moq:                                                             | 1000 pieces                        |  |  |  |
| Packaging:                                                       | Bubble Bag                         |  |  |  |
| Payment Term: L/C, T/t (30% deposit), Western Unice PayPal, cash |                                    |  |  |  |
| Delivery time:                                                   | CIF, FOB Shenzhen, Express, by air |  |  |  |
| Certificate:                                                     | REACH, RoHS, EN71, CE etc          |  |  |  |

## Packaging:



### Load:



**Production process:** 



1. Prototype 2. Oilling 3. Electroplating



## Our factory:









Certification:

#### CERTIFICATE



## **Show:**



### **Company Profile:**

#### **ABOUT US**





#### Sen Masine Christmas Arts (Shenzhen) Co.,Ltd.

is a professional manufacturer of Christmas balls and Christmas trees of choice for some of the top names in retail and merchandising since 1996. We are capable of supplying different styles of products and doing OEM or customization which with

high quality and competitive price. Meanwhile,we're BSCI&SEDEX certified manufacturer and committed to using safe and environmental materials for all our products.















#### **OUR ADVANTAGES**

#### Sen Masine Christmas Arts (Shenzhen) Co., Ltd

is a China based manufacturer wh