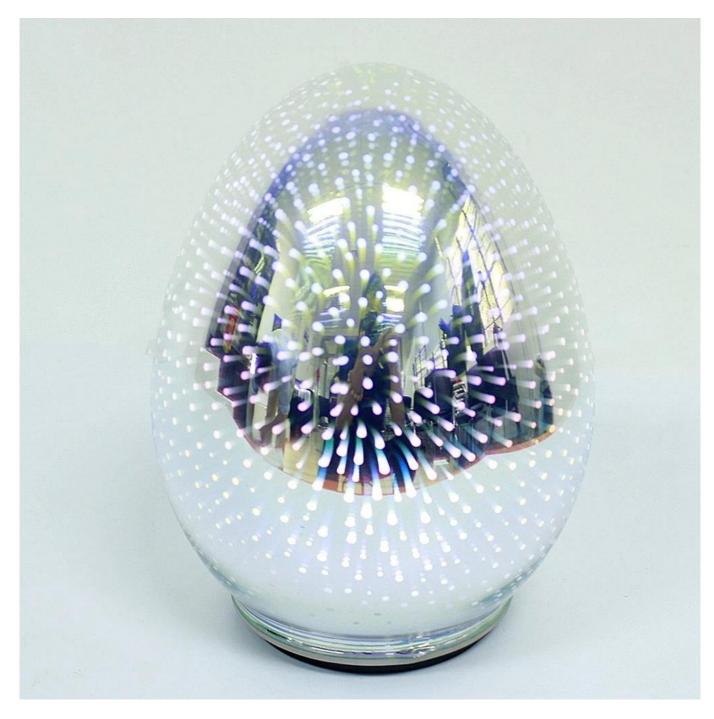

# **Product presentation:**

# PRODUCT Specification:

| <b>Product Type:</b>                                             | Christmas Unbreakable Ornament     |  |  |  |
|------------------------------------------------------------------|------------------------------------|--|--|--|
| Material:                                                        | Glass                              |  |  |  |
| Diameter:                                                        | 15cm                               |  |  |  |
| Moq:                                                             | 1000 pieces                        |  |  |  |
| Packaging:                                                       | Bubble Bag                         |  |  |  |
| Payment Term: L/C, T/t (30% deposit), Western Unice PayPal, cash |                                    |  |  |  |
| Delivery time:                                                   | CIF, FOB Shenzhen, Express, by air |  |  |  |
| Certificate:                                                     | REACH, RoHS, EN71, CE etc          |  |  |  |