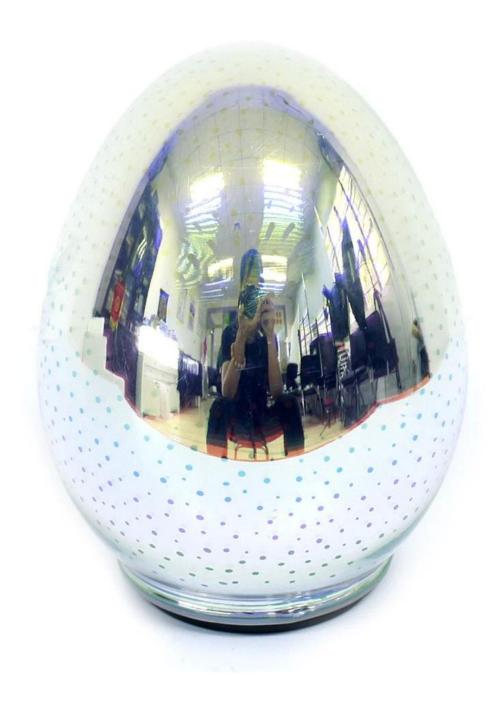

# **Product presentation:**

# PRODUCT Specification:

| <b>Product Type:</b>                                             | Christmas Unbreakable Ornament     |  |  |  |
|------------------------------------------------------------------|------------------------------------|--|--|--|
| Material:                                                        | Glass                              |  |  |  |
| Diameter:                                                        | 15cm                               |  |  |  |
| Moq:                                                             | 1000 pieces                        |  |  |  |
| Packaging:                                                       | Bubble Bag                         |  |  |  |
| Payment Term: L/C, T/t (30% deposit), Western Unice PayPal, cash |                                    |  |  |  |
| Delivery time:                                                   | CIF, FOB Shenzhen, Express, by air |  |  |  |
| Certificate:                                                     | REACH, RoHS, EN71, CE etc          |  |  |  |