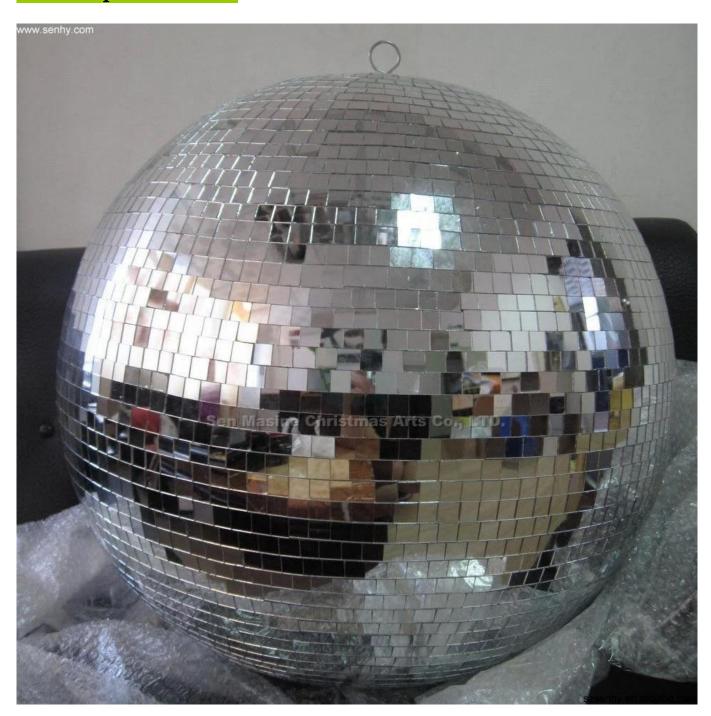

# **Product presentation:**

# **PRODUCT Specification:**

| Product Type: | Christmas Unbreakable Ball |
|---------------|----------------------------|
| Material:     | Plastic                    |
| Diameter:     | 600mm                      |
| Moq:          | 100 pieces                 |
| Packaging:    | Poly Bag                   |