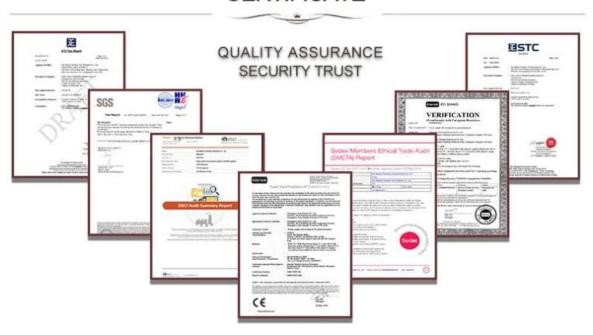

ct Type: | Christmas Unbreakable Ball |
|---------------|----------------------------|
| Material:     | Plastic                    |
| Diameter:     | 600mm                      |
| Moq:          | 100 pieces                 |
| Packaging:    | Poly Bag                   |

| Payment Term:  | L/C, T/t (30% deposit),<br>Western Union, PayPal, cash |
|----------------|--------------------------------------------------------|
| Delivery time: | CIF, FOB Shenzhen, Express, by air                     |
| Certificate:   | REACH, RoHS, EN71, CE etc                              |

## Packaging:



## Load:



## **Production process:**







1. Prototype

2. Oilling

3. Electroplating







4. Spraying 5. Drying 6. Assembling

# Our factory:









## **Certification:**

### **CERTIFICATE**



## **Show:**



## **Company Profile:**

#### **ABOUT US**





#### Sen Masine Christmas Arts (Shenzhen) Co.,Ltd.

is a professional manufacturer of Christmas balls and Christmas trees of choice for some of the top names in retail and merchandising since 1996. We are capable of supplying different styles of products and doing OEM or customization which with

high quality and competitive price. Meanwhile,we're BSCI&SEDEX certified manufacturer and committed to using safe and environmental materials for all our products.















### **OUR ADVANTAGES**

#### Sen Masine Christmas Arts (Shenzhen) Co., Ltd

is a China based manufacturer who is specializing in production of Christmas ball and Christmas tree since 1996. We're committing to supplying good quality products with competitive