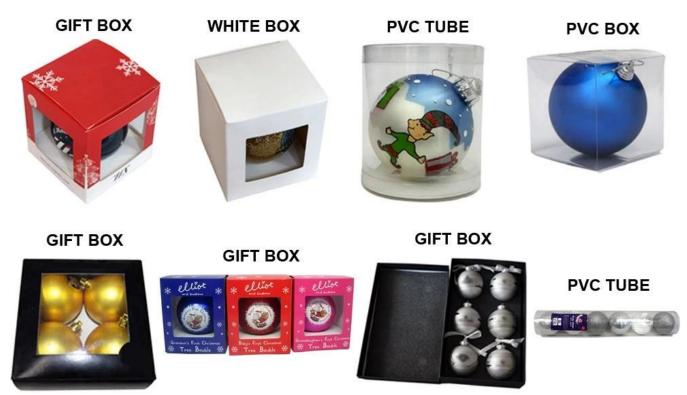

# **Product presentation:**



# **PRODUCT Specification:**

| Product Type: | Christmas Unbreakable Ball |
|---------------|----------------------------|
| Material:     | Plastic                    |
| Diameter:     | 600mm                      |
| Moq:          | 100 pieces                 |
| Packaging:    | Poly Bag                   |

| Payment Term:  | L/C, T/t (30% deposit),<br>Western Union, PayPal, cash |
|----------------|--------------------------------------------------------|
| Delivery time: | CIF, FOB Shenzhen, Express, by air                     |
| Certificate:   | REACH, RoHS, EN71, CE etc                              |

## Packaging:



## Load:



## **Production process:**







1. Prototype

2. Oilling

3. Electroplating







4. Spraying 5. Drying 6. Assembling

# Our factory:









## **Certification:**

### **CERTIFICATE**



## **Show:**



## **Company Profile:**

#### **ABOUT US**





#### Sen Masine Christmas Arts (Shenzhen) Co.,Ltd.

is a professional manufacturer of Christmas balls and Christmas trees of choice for some of the top names in retail and merchandising since 1996. We are capable of supplying different styles of products and doing OEM or customization which with

high quality and competitive price. Meanwhile,we're BSCI&SEDEX certified manufacturer and committed to using safe and environmental materials for all our products.















### **OUR ADVANTAGES**

#### Sen Masine Christmas Art