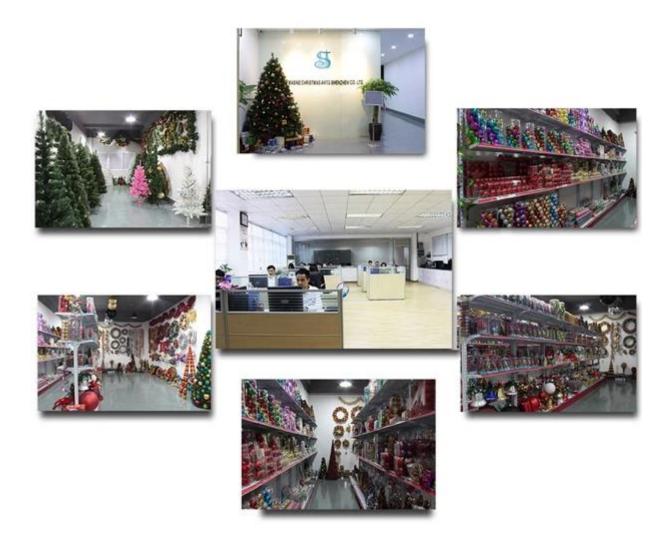

tmas Unbreakable Ball |
|---------------|----------------------------|
| Material:     | Plastic                    |
| Diameter:     | 600mm                      |
| Moq:          | 100 pieces                 |
| Packaging:    | Poly Bag                   |

| Payment Term:  | L/C, T/t (30% deposit),<br>Western Union, PayPal, cash |
|----------------|--------------------------------------------------------|
| Delivery time: | CIF, FOB Shenzhen, Express, by air                     |
| Certificate:   | REACH, RoHS, EN71, CE etc                              |

## Packaging:



## Load:



## **Production process:**







1. Prototype

2. Oilling

3. Electroplating







4. Spraying 5. Drying 6. Assembling

# Our factory:









## **Certification:**

### **CERTIFICATE**



## **Show:**



## **Company Profile:**

#### **ABOUT US**





#### Sen Masine Christmas Arts (Shenzhen) Co.,Ltd.

is a professional manufacturer of Christmas balls and Christmas trees of choice for some of the top names in retail and merchandising since 1996. We are capable of supplying different styles of products and doing OEM or customization which with

high quality and competitive price. Meanwhile,we're BSCI&SEDEX certified manufacturer and committed to using safe and environmental materials for all our products.















### **OUR ADVANTAGES**

#### Sen Masine Christmas Arts (Shenzhen) Co., Ltd

is a China based manufacturer who is specializing in production of Christmas ball and Christmas tree since 1996. We're committing to supplying good quality products with competitive prices for cust