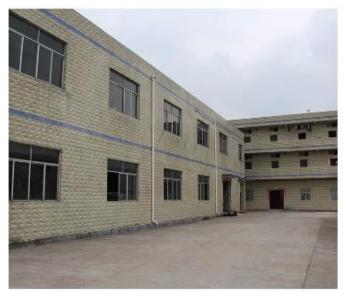

entation:**



# **PRODUCT Specification:**

| Product Type: | Christmas Unbreakable Ball |
|---------------|----------------------------|
| Material:     | Plastic                    |
| Diameter:     | 600mm                      |
| Moq:          | 100 pieces                 |
| Packaging:    | Poly Bag                   |

| Payment Term:  | L/C, T/t (30% deposit),<br>Western Union, PayPal, cash |
|----------------|--------------------------------------------------------|
| Delivery time: | CIF, FOB Shenzhen, Express, by air                     |
| Certificate:   | REACH, RoHS, EN71, CE etc                              |

## Packaging:



## Load:



## **Production process:**







1. Prototype

2. Oilling

3. Electroplating







4. Spraying 5. Drying 6. Assembling

# Our factory:









## **Certification:**

### **CERTIFICATE**



## **Show:**



## **Company Profile:**

#### **ABOUT US**





#### Sen Masine Christmas Arts (Shenzhen) Co.,Ltd.

is a professional manufacturer of Christmas balls and Christmas trees of choice for some of the top names in retail and merchandising since 1996. We are capable of supplying different styles of products and doing OEM or customization which with

high quality and competitive price. Meanwhile,we're BSCI&SEDEX certified manufacturer and committed to using safe and environmental materials for all our products.















### **OUR ADVANTAGES**

#### Sen Masine Christmas Arts (Shenzhen) Co., Ltd

is a China based manufacturer who is specializing in production of Christmas ball and Christmas tree since 1996. We're committing