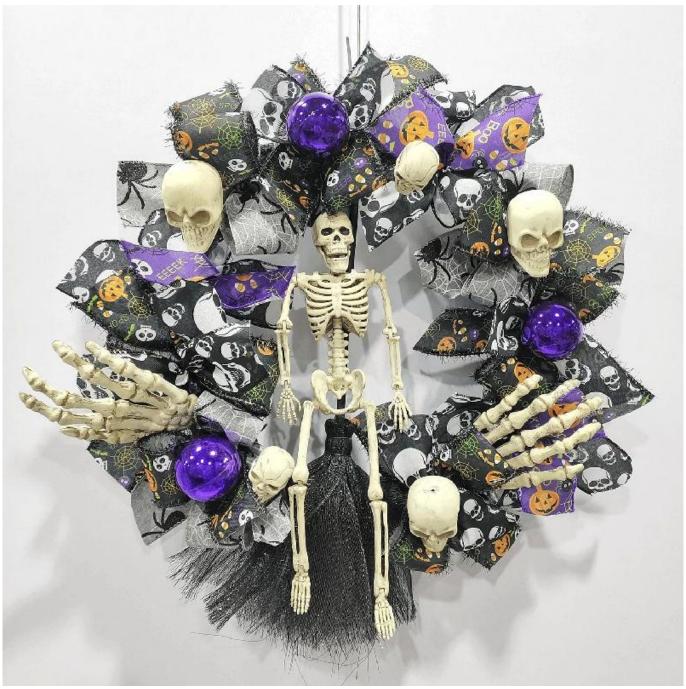

## 24 Inch Purple Baubles Pumpkin Spider Pattern Bows Big Broom Spooky Scary Hand Head Halloween Skeleton Wreath

Can be add LED Lights: The dark colors helps increase the Halloween atmosphere, multi LED lights make it visible for the Halloween night, spooky and scary enough. They are powered by 3 AA batteries (batteries not included) Multi size: The outer diameter is about 15-30 inches, Can be applied to many places for decoration, enough as Halloween decoration for front door and wall. Please feel free to send "inquiries" for specific details at any time