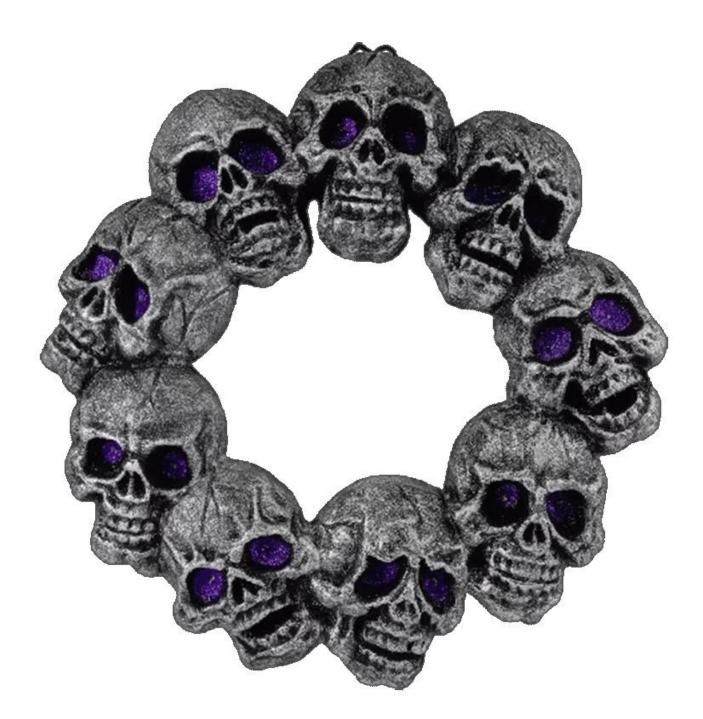

18 Inch Diy Front Door Party Spooky Hanging Decoration Purple Glitter Silver Wreath Halloween Skeleton Heads

Can be add LED Lights: The dark colors helps increase the Halloween atmosphere, multi LED lights make it visible for the Halloween night, spooky and scary enough. They are powered by 3 AA batteries (batteries not included) Multi size: The outer diameter is about 15-30 inches, Can be applied to many places for decoration, enough as Halloween decoration for front door and wall. Please feel free to send "inquiries" for specific details at any time[]