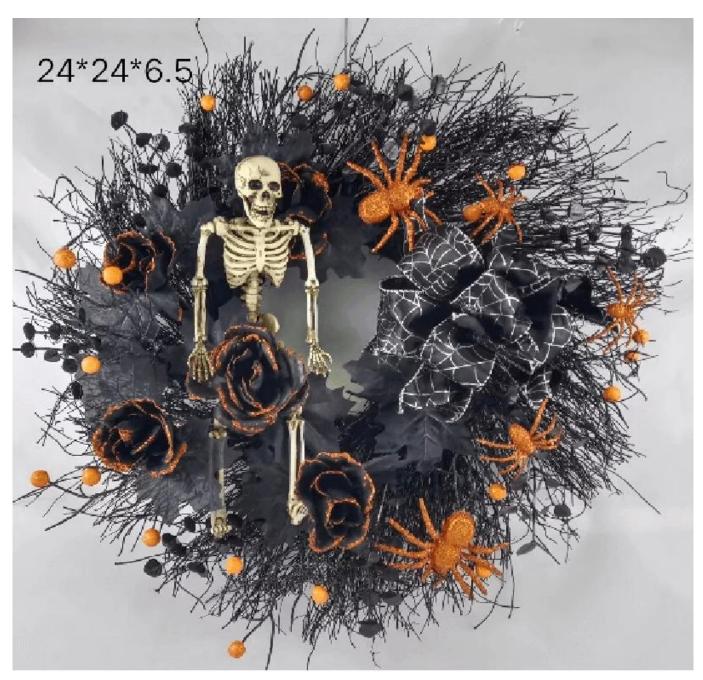

## 24 Inch Diy Front Door Decor Glitter Spider Artificial Rose Flowers Black Bow Orange Berries Halloween Skeleton Wreath

Can be add LED Lights: The dark colors helps increase the Halloween atmosphere, multi LED lights make it visible for the Halloween night, spooky and scary enough. They are powered by 3 AA batteries (batteries not included) Multi size: The outer diameter is about 15-30 inches, Can be applied to many places for decoration, enough as Halloween decoration for front door and wall. Please feel free to send "inquiries" for specific details at any time