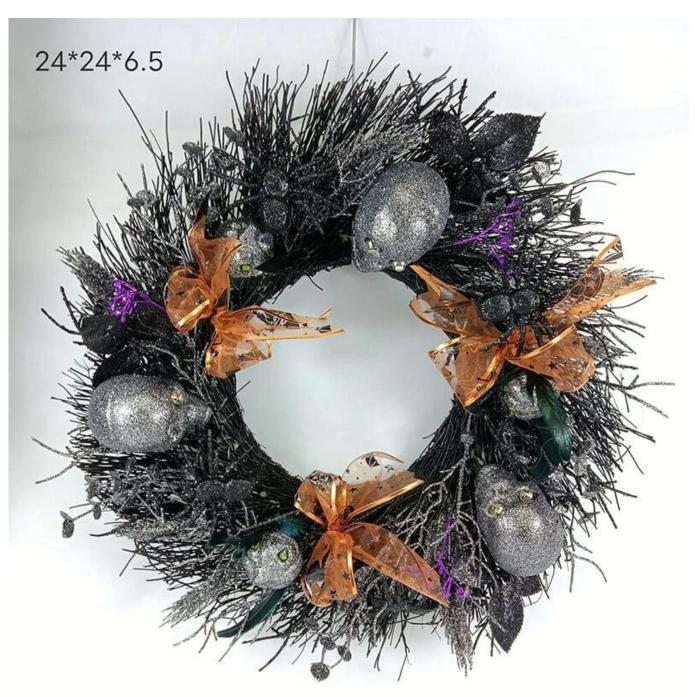

## 24 Inch Diy Decor Artificial Glitter Leaves Orange Bows Glitter Black Spider Skeleton Heads Halloween Wreath

Can be add LED Lights: The dark colors helps increase the Halloween atmosphere, multi LED lights make it visible for the Halloween night, spooky and scary enough. They are powered by 3 AA batteries (batteries not included) Multi size: The outer diameter is about 15-30 inches, Can be applied to many places for decoration, enough as Halloween decoration for front door and wall. Please feel free to send "inquiries" for specific details at any time