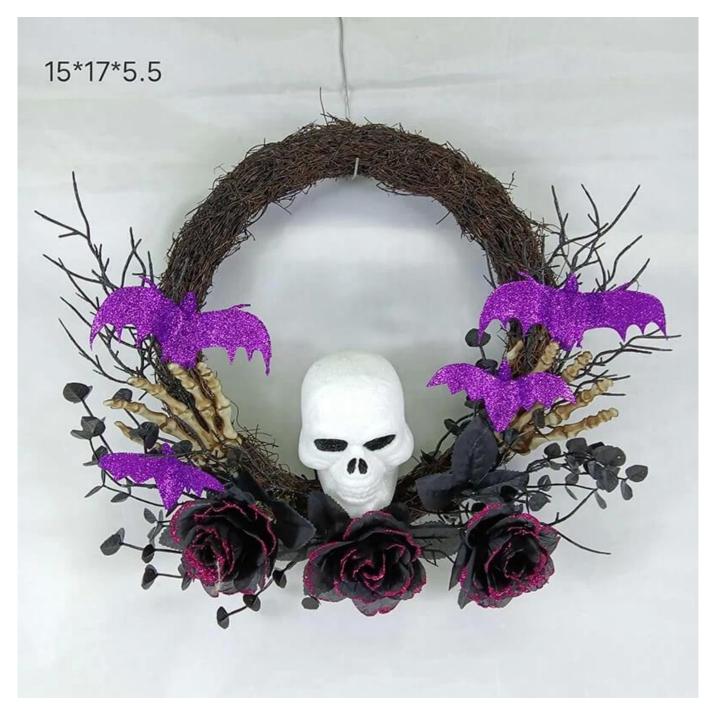

## 24 Inch Hanging Decor Glitter Spider Artificial Roses Flowers White Skeleton Heads Hand Halloween Grapevine Wreath

Can be add LED Lights: The dark colors helps increase the Halloween atmosphere, multi LED lights make it visible for the Halloween night, spooky and scary enough. They are powered by 3 AA batteries (batteries not included) Multi size: The outer diameter is about 15-30 inches, Can be applied to many places for decoration, enough as Halloween decoration for front door and wall. Please feel free to send "inquiries" for specific details at any time